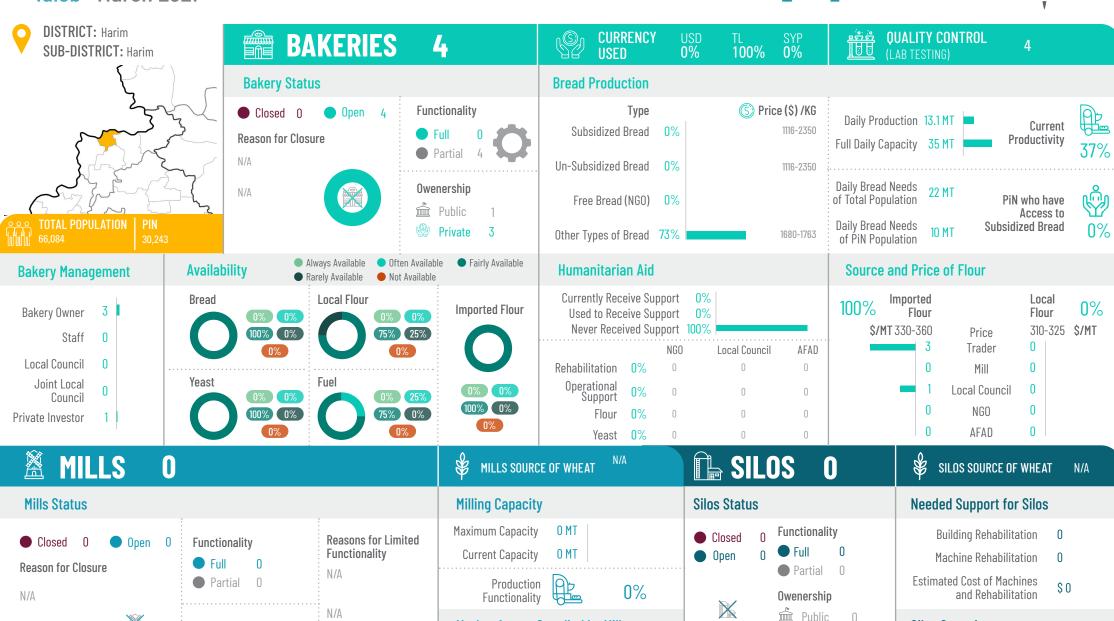

**Bakeries Supplied** 

Idleb March 2021

Public

Private

Private

N/A

Reason for

Closure

Silos Maximum
Storage Capacity

0 MT

**Bakeries Supplied** 

Idleb March 2021

Public

Private

Private

N/A

Reason for

Closure

Silos Maximum
Storage Capacity

0 MT

**Bakeries Supplied** 

|                                              |                    |                                             | FILLS SOURCE OF WHEAT                                                     | IIII SILUS U                                              | SILUS SUURCE OF WHEAT IN/A                                                                              |
|----------------------------------------------|--------------------|---------------------------------------------|---------------------------------------------------------------------------|-----------------------------------------------------------|---------------------------------------------------------------------------------------------------------|
| Mills Status                                 |                    |                                             | Milling Capacity                                                          | Silos Status                                              | Needed Support for Silos                                                                                |
| ● Closed 0 ● Open 0  Reason for Closure  N/A | Full 0 Partial 0   | Reasons for Limited<br>Functionality<br>N/A | Maximum Capacity 0 MT  Current Capacity 0 MT  Production Functionality 0% | Closed 0 Functionality Open 0 Full 0 Partial 0 Owenership | Building Rehabilitation 0  Machine Rehabilitation 0  Estimated Cost of Machines and Rehabilitation \$ 0 |
| N/A                                          | 0wenership         | N/A                                         | Market Actors Supplied by Mills                                           | Public 0  Private 0                                       | Silos Capacity                                                                                          |
|                                              | Public 0 Private 0 |                                             | Bakeries Supplied 0 Traders Supplied 0                                    | Reason for N/A<br>Closure                                 | Silos Maximum O MT                                                                                      |