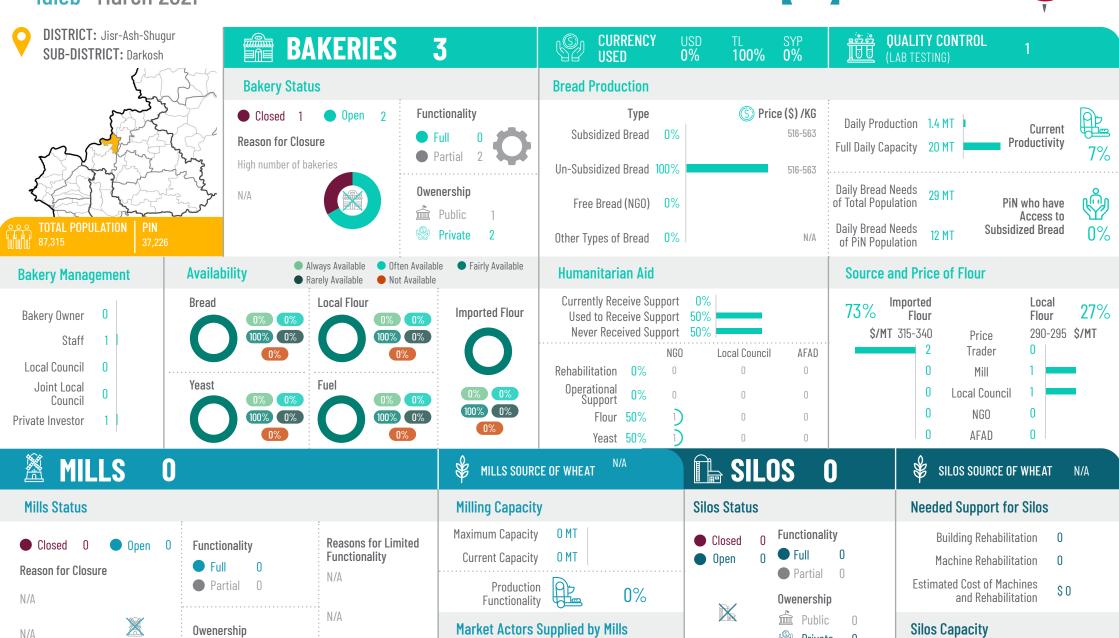

**Silos Capacity** 

Silos Maximum
Storage Capacity

0 MT

Private

N/A

Reason for

Closure

Market Actors Supplied by Mills

**Bakeries Supplied** 

Idleb March 2021

Public

Private

Private

N/A

Reason for

Closure

Silos Maximum
Storage Capacity

0 MT

**Bakeries Supplied** 

Idleb March 2021

Public

Private

Private

N/A

Reason for

Closure

Silos Maximum
Storage Capacity

0 MT

**Bakeries Supplied** 

|                                              |                    |                                             | FILLS SOURCE OF WHEAT                                                     | IIII SILUS U                                              | SILUS SUURCE OF WHEAT IN/A                                                                              |
|----------------------------------------------|--------------------|---------------------------------------------|---------------------------------------------------------------------------|-----------------------------------------------------------|---------------------------------------------------------------------------------------------------------|
| Mills Status                                 |                    |                                             | Milling Capacity                                                          | Silos Status                                              | Needed Support for Silos                                                                                |
| ● Closed 0 ● Open 0  Reason for Closure  N/A | Full 0 Partial 0   | Reasons for Limited<br>Functionality<br>N/A | Maximum Capacity 0 MT  Current Capacity 0 MT  Production Functionality 0% | Closed 0 Functionality Open 0 Full 0 Partial 0 Owenership | Building Rehabilitation 0  Machine Rehabilitation 0  Estimated Cost of Machines and Rehabilitation \$ 0 |
| N/A                                          | 0wenership         | N/A                                         | Market Actors Supplied by Mills                                           | Public 0  Private 0                                       | Silos Capacity                                                                                          |
|                                              | Public 0 Private 0 |                                             | Bakeries Supplied 0 Traders Supplied 0                                    | Reason for N/A<br>Closure                                 | Silos Maximum O MT                                                                                      |