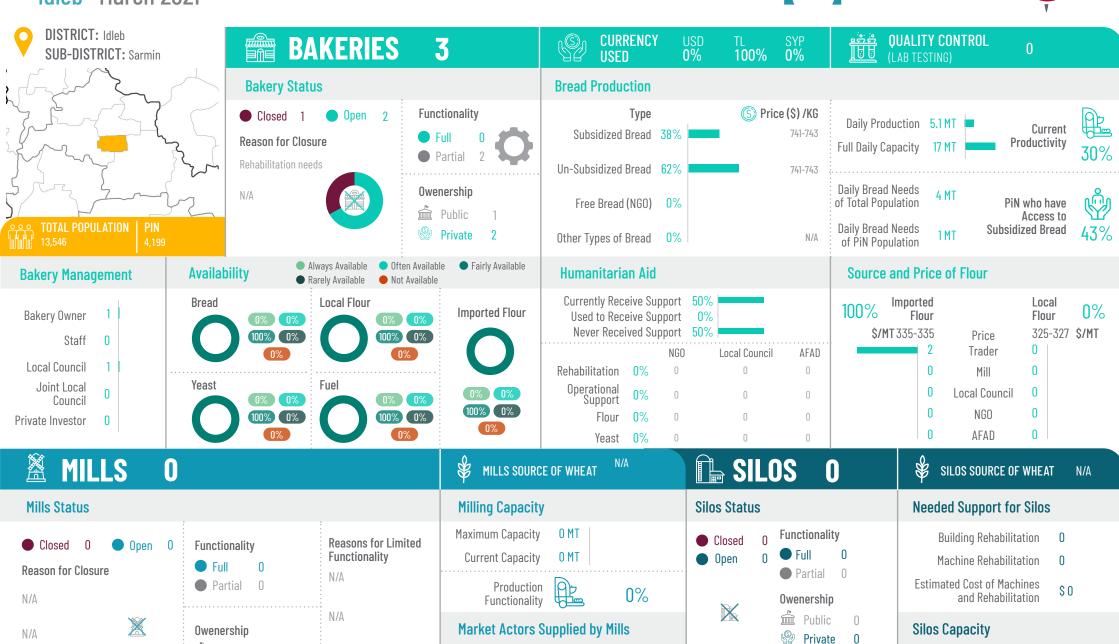

| 0wenership         | N/A                                         | Market Actors Supplied by Mills                                           | Public 0  Private 0                                       | Silos Capacity                                                                                          |
|                                              | Public 0 Private 0 |                                             | Bakeries Supplied 0 Traders Supplied 0                                    | Reason for N/A<br>Closure                                 | Silos Maximum O MT                                                                                      |

















Idleb March 2021

Public

Private





Silos Maximum
Storage Capacity

0 MT



**Bakeries Supplied** 

Traders Supplied

Reason for

Closure

N/A

Owenership

Public

Private

N/A

Idleb March 2021



Public Public

N/A

Reason for

Closure

Private

**Silos Capacity** 

Silos Maximum
Storage Capacity

0 MT





Market Actors Supplied by Mills

**Bakeries Supplied** 

Idleb March 2021

Public

Private





Silos Maximum
Storage Capacity

0 MT



**Bakeries Supplied** 

Traders Supplied

Reason for

Closure

Idleb March 2021

Public

Private



Private

N/A

Reason for

Closure

Silos Maximum
Storage Capacity

0 MT





**Bakeries Supplied** 

Idleb March 2021

**Owenership** 

Private

Public

N/A



**Silos Capacity** 

Silos Maximum
Storage Capacity

0 MT

Private

N/A

Reason for

Closure





Market Actors Supplied by Mills

**Bakeries Supplied** 

Idleb March