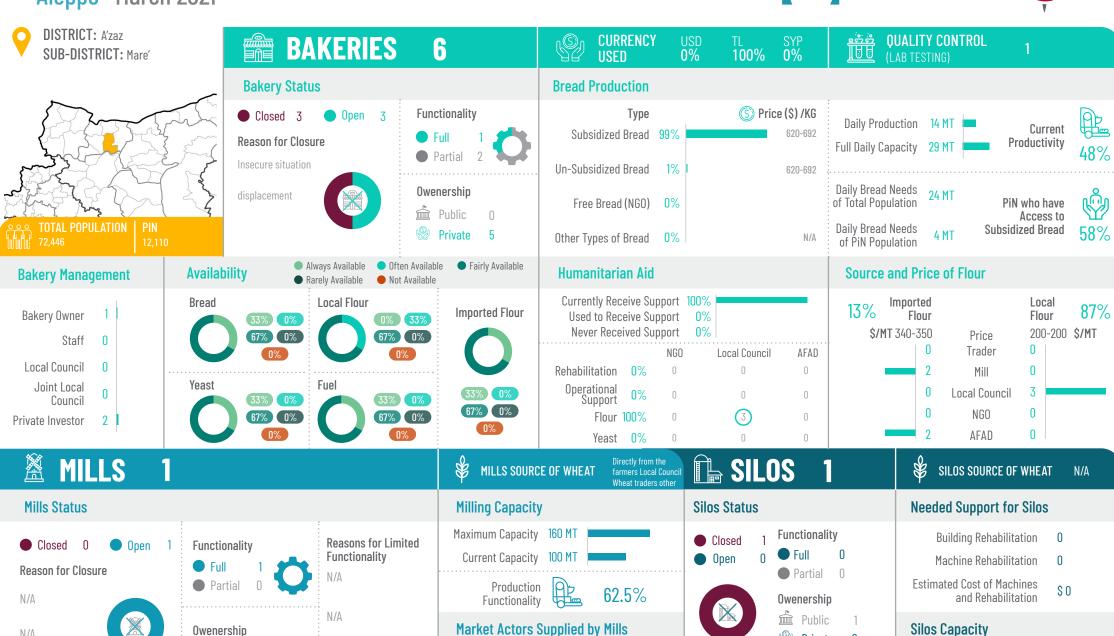

N/A

N/A

N/A

Production

Market Actors Supplied by Mills

Functionality

**Bakeries Supplied** 

Traders Supplied

0%

Reason for

Closure

**Owenership** 

Public

N/A

Private

Silos Maximum Storage Capacity

**Silos Capacity** 

**Estimated Cost of Machines** 

and Rehabilitation

1,200 MT

\$ 5,000

Aleppo March 2021

Public

Private