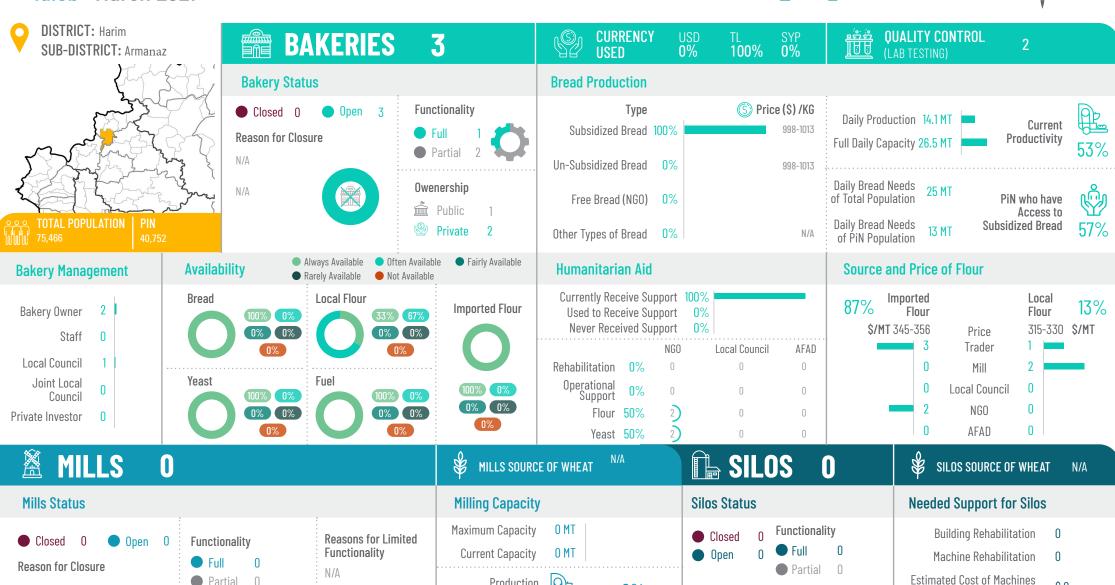

Reason for

Closure

Silos Maximum
Storage Capacity

0 MT

**Bakeries Supplied** 

|                                              |                    |                                             | FILLS SOURCE OF WHEAT                                                     | IIII SILUS U                                              | SILUS SUURCE OF WHEAT IN/A                                                                              |
|----------------------------------------------|--------------------|---------------------------------------------|---------------------------------------------------------------------------|-----------------------------------------------------------|---------------------------------------------------------------------------------------------------------|
| Mills Status                                 |                    |                                             | Milling Capacity                                                          | Silos Status                                              | Needed Support for Silos                                                                                |
| ● Closed 0 ● Open 0  Reason for Closure  N/A | Full 0 Partial 0   | Reasons for Limited<br>Functionality<br>N/A | Maximum Capacity 0 MT  Current Capacity 0 MT  Production Functionality 0% | Closed 0 Functionality Open 0 Full 0 Partial 0 Owenership | Building Rehabilitation 0  Machine Rehabilitation 0  Estimated Cost of Machines and Rehabilitation \$ 0 |
| N/A                                          | 0wenership         | N/A                                         | Market Actors Supplied by Mills                                           | Public 0  Private 0                                       | Silos Capacity                                                                                          |
|                                              | Public 0 Private 0 |                                             | Bakeries Supplied 0 Traders Supplied 0                                    | Reason for N/A<br>Closure                                 | Silos Maximum O MT                                                                                      |