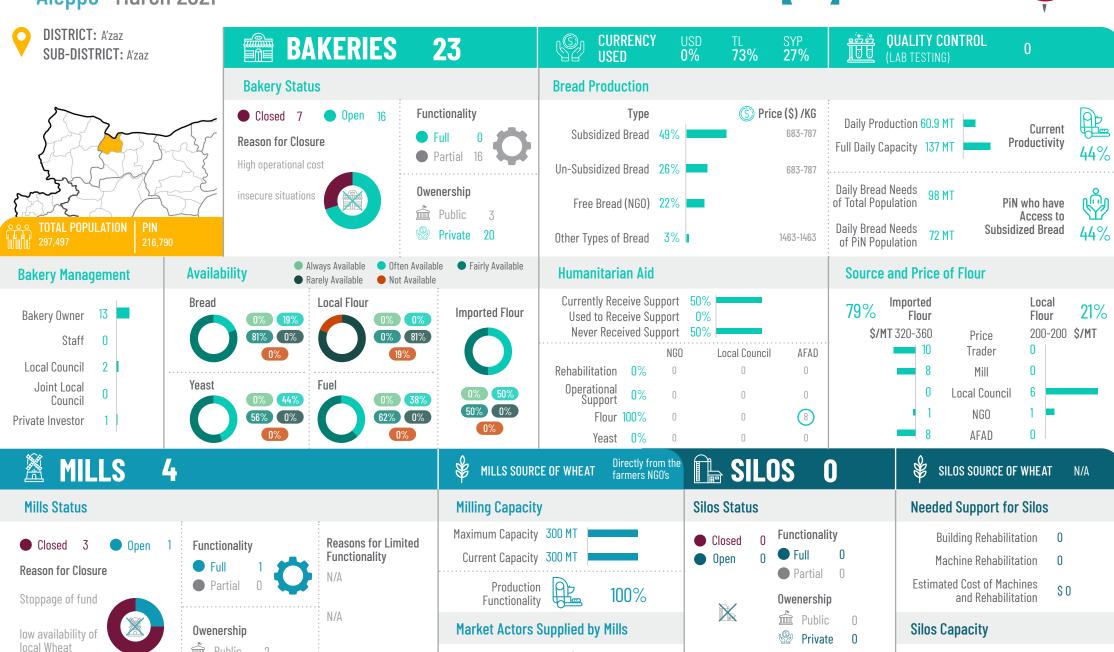

N/A

N/A

and Rehabilitation

0 MT

**Silos Capacity** 

Silos Maximum
Storage Capacity

Functionality

**Bakeries Supplied** 

Traders Supplied

Market Actors Supplied by Mills

0%

Reason for

Closure

**Owenership** 

Public Public

N/A

Private

Aleppo March 2021

Public Public

Private

etc)

Silos Maximum
Storage Capacity

0 MT

Bakeries Supplied

Traders Supplied

Reason for

Closure

Aleppo March 2021

Partial

Owenership

Public

Private