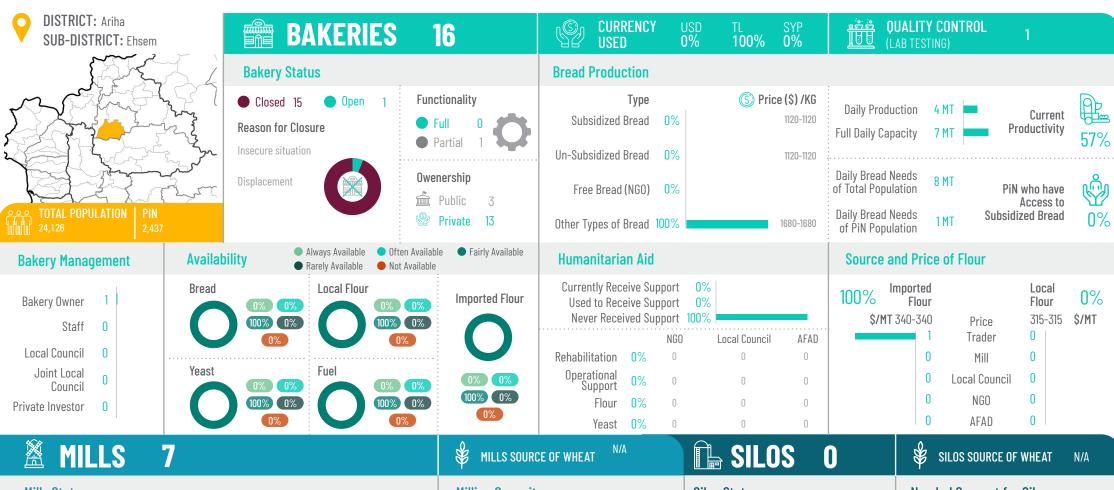

Reason for

Closure

Silos Maximum
Storage Capacity

0 MT

**Bakeries Supplied** 

|                                              |                    |                                             | FILLS SOURCE OF WHEAT                                                     | IIII SILUS U                                              | SILUS SUURCE OF WHEAT IN/A                                                                              |
|----------------------------------------------|--------------------|---------------------------------------------|---------------------------------------------------------------------------|-----------------------------------------------------------|---------------------------------------------------------------------------------------------------------|
| Mills Status                                 |                    |                                             | Milling Capacity                                                          | Silos Status                                              | Needed Support for Silos                                                                                |
| ● Closed 0 ● Open 0  Reason for Closure  N/A | Full 0 Partial 0   | Reasons for Limited<br>Functionality<br>N/A | Maximum Capacity 0 MT  Current Capacity 0 MT  Production Functionality 0% | Closed 0 Functionality Open 0 Full 0 Partial 0 Owenership | Building Rehabilitation 0  Machine Rehabilitation 0  Estimated Cost of Machines and Rehabilitation \$ 0 |
| N/A                                          | 0wenership         | N/A                                         | Market Actors Supplied by Mills                                           | Public 0  Private 0                                       | Silos Capacity                                                                                          |
|                                              | Public 0 Private 0 |                                             | Bakeries Supplied 0 Traders Supplied 0                                    | Reason for N/A<br>Closure                                 | Silos Maximum O MT                                                                                      |