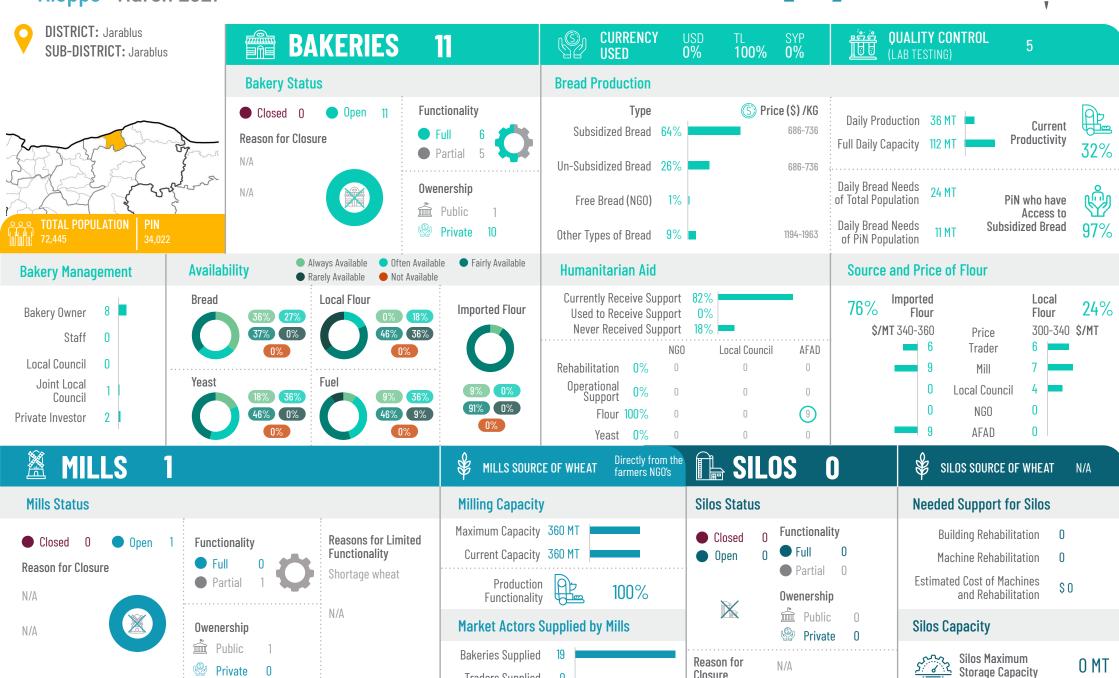

Aleppo March 2021

**Functionality Current Capacity** 0 MTOpen Machine Rehabilitation Full Reason for Closure Partial N/A **Estimated Cost of Machines** Partial Production 0% and Rehabilitation N/A **Owenership** Functionality N/A Public Public Market Actors Supplied by Mills **Silos Capacity** Owenership N/A Private Public **Bakeries Supplied** Silos Maximum
Storage Capacity Reason for 0 MT N/A Private Closure Traders Supplied

Aleppo March 2021

Private

Silos Maximum
Storage Capacity

0 MT

**Bakeries Supplied** 

Traders Supplied

Reason for

Closure

Aleppo March 2021

Public

Private

Silos Maximum
Storage Capacity

0 MT

**Bakeries Supplied** 

Traders Supplied

Reason for

Closure

Aleppo March 2021

Public

Private

Silos Maximum
Storage Capacity

0 MT

**Bakeries Supplied** 

Traders Supplied

Reason for

Closure

Aleppo March 2021

Private

Silos Maximum
Storage Capacity

0 MT

**Bakeries Supplied** 

Traders Supplied

Reason for

Closure

Aleppo March 2021

Public

Private

Silos Maximum
Storage Capacity

0 MT

**Bakeries Supplied** 

Traders Supplied

Reason for

Closure

N/A

Owenership

Public

Private

Aleppo March 2021

N/A

N/A

and Rehabilitation

0 MT

**Silos Capacity** 

Silos Maximum
Storage Capacity

Functionality

**Bakeries Supplied** 

Traders Supplied

Market Actors Supplied by Mills

0%

Reason for

Closure

**Owenership** 

Public Public

N/A

Private

Aleppo March 2021

Public Public

Private

etc)

Silos Maximum
Storage Capacity

0 MT

Bakeries Supplied

Traders Supplied

Reason for

Closure

Aleppo March 2021

Partial

Owenership

Public

Private

N/A

N/A

N/A

Production

Market Actors Supplied by Mills

Functionality

**Bakeries Supplied** 

Traders Supplied

0%

Reason for

Closure

**Owenership** 

Public

N/A

Private

Silos Maximum Storage Capacity