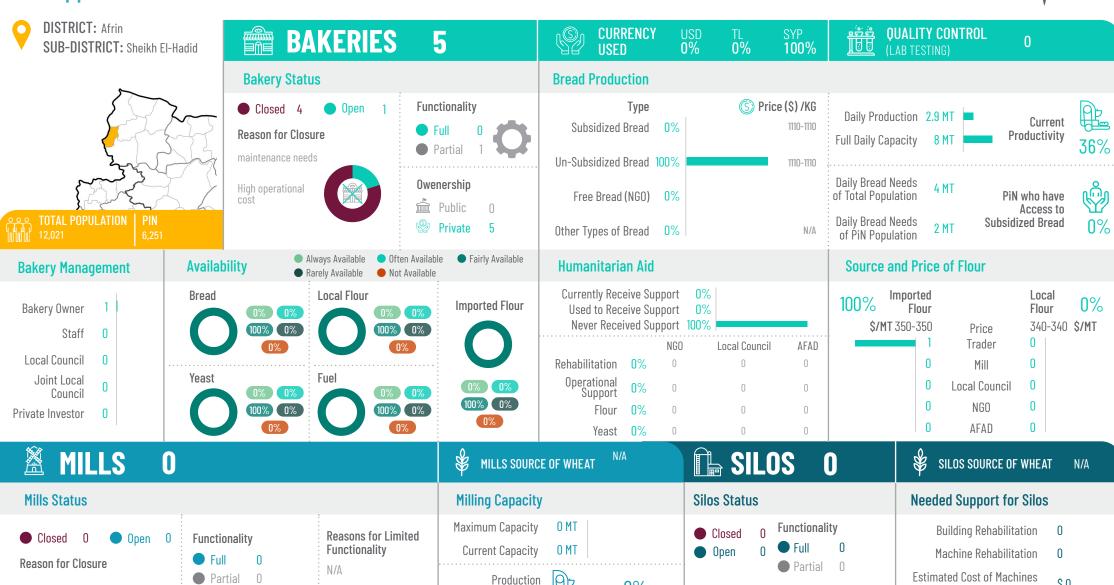

Storage Capacity

0 MT



**Bakeries Supplied** 

Traders Supplied

Reason for

Closure

Aleppo March 2021

Public

Private





Silos Maximum
Storage Capacity

0 MT



**Bakeries Supplied** 

Traders Supplied

Reason for

Closure

Aleppo March 2021

Public

Private





Silos Maximum
Storage Capacity

0 MT



**Bakeries Supplied** 

Traders Supplied

Reason for

Closure

Aleppo March 2021

Private





Silos Maximum
Storage Capacity

0 MT



**Bakeries Supplied** 

Traders Supplied

Reason for

Closure

Aleppo March 2021

Public

Private





Silos Maximum
Storage Capacity

0 MT



**Bakeries Supplied** 

Traders Supplied

Reason for

Closure

N/A

Owenership

Public

Private

Aleppo March 2021

N/A

N/A





and Rehabilitation

0 MT

**Silos Capacity** 

Silos Maximum
Storage Capacity



Functionality

**Bakeries Supplied** 

Traders Supplied

Market Actors Supplied by Mills

0%

Reason for

Closure

**Owenership** 

Public Public

N/A

Private

Aleppo March 2021

Public Public

Private

etc)





Silos Maximum
Storage Capacity

0 MT



Bakeries Supplied

Traders Supplied

Reason for

Closure

Aleppo March 2021

Partial

Owenership

Public

Private

N/A

N/A

N/A







Production

Market Actors Supplied by Mills

Functionality

**Bakeries Supplied** 

Traders Supplied

0%

Reason for

Closure

**Owenership** 

Public

N/A

Private

Silos Maximum Storage Capacity

**Silos Capacity** 

**Estimated Cost of Machines** 

and Rehabilitation

1,200 MT

\$ 5,000

Aleppo March 2021

Public

Private





Silos Maximum
Storage Capacity

0 MT



**Bakeries Supplied** 

Traders Supp