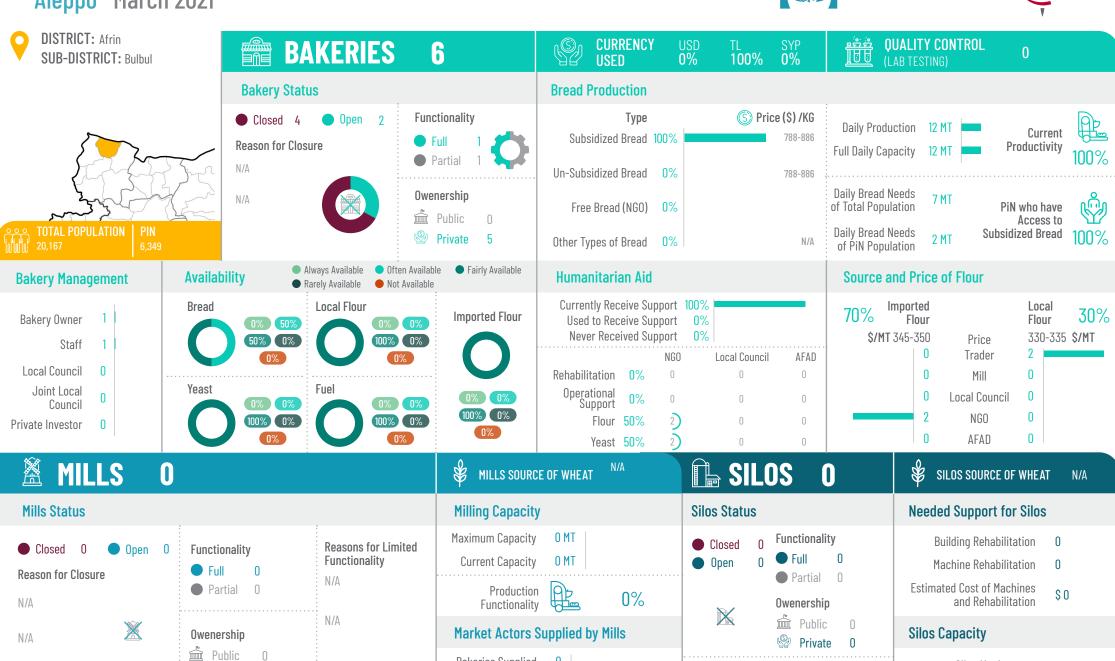

Aleppo March 2021

**Functionality Current Capacity** 0 MTOpen Machine Rehabilitation Full Reason for Closure Partial N/A **Estimated Cost of Machines** Partial Production 0% and Rehabilitation N/A **Owenership** Functionality N/A Public Public Market Actors Supplied by Mills **Silos Capacity** Owenership N/A Private Public **Bakeries Supplied** Silos Maximum
Storage Capacity Reason for 0 MT N/A Private Closure Traders Supplied