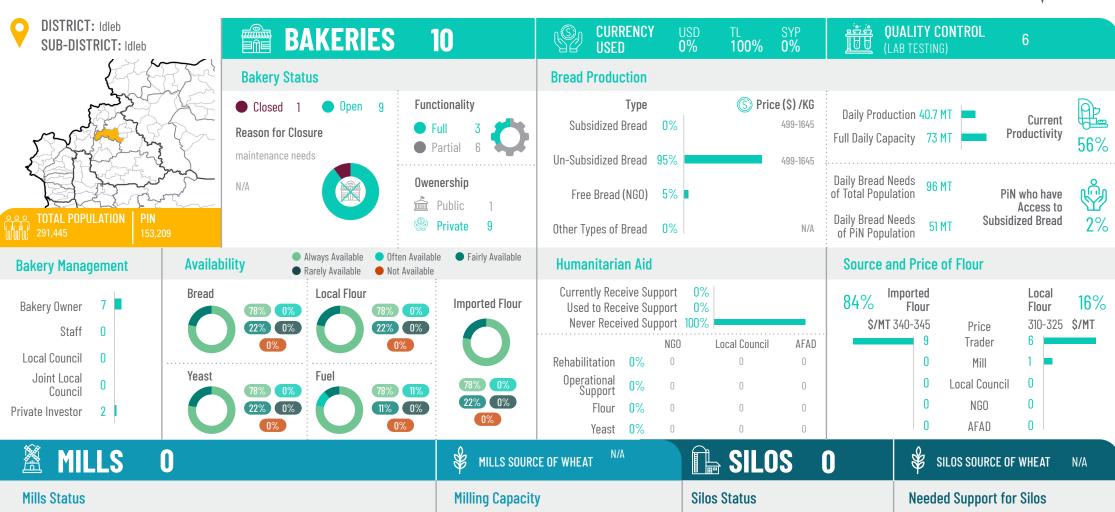

Machine Rehabilitation 0  Estimated Cost of Machines and Rehabilitation \$ 0 |
| N/A                                          | 0wenership         | N/A                                         | Market Actors Supplied by Mills                                           | Public 0  Private 0                                       | Silos Capacity                                                                                          |
|                                              | Public 0 Private 0 |                                             | Bakeries Supplied 0 Traders Supplied 0                                    | Reason for N/A<br>Closure                                 | Silos Maximum O MT                                                                                      |

















Idleb March 2021

Public

Private





Silos Maximum
Storage Capacity

0 MT



**Bakeries Supplied** 

Traders Supplied

Reason for

Closure

N/A

Owenership

Public

Private

N/A

Idleb March 2021



Public Public

N/A

Reason for

Closure

Private

**Silos Capacity** 

Silos Maximum
Storage Capacity

0 MT





Market Actors Supplied by Mills

**Bakeries Supplied** 

Idleb March 2021

Public

Private





Silos Maximum
Storage Capacity

0 MT



**Bakeries Supplied** 

Traders Supplied

Reason for

Closure

Idleb March 2021

Public

Private



Private

N/A

Reason for

Closure

Silos Maximum
Storage Capacity

0 MT





**Bakeries Supplied** 

Idleb March 2021

**Owenership** 

Private

Public

N/A



**Silos Capacity** 

Silos Maximum
Storage Capacity

0 MT

Private

N/A

Reaso