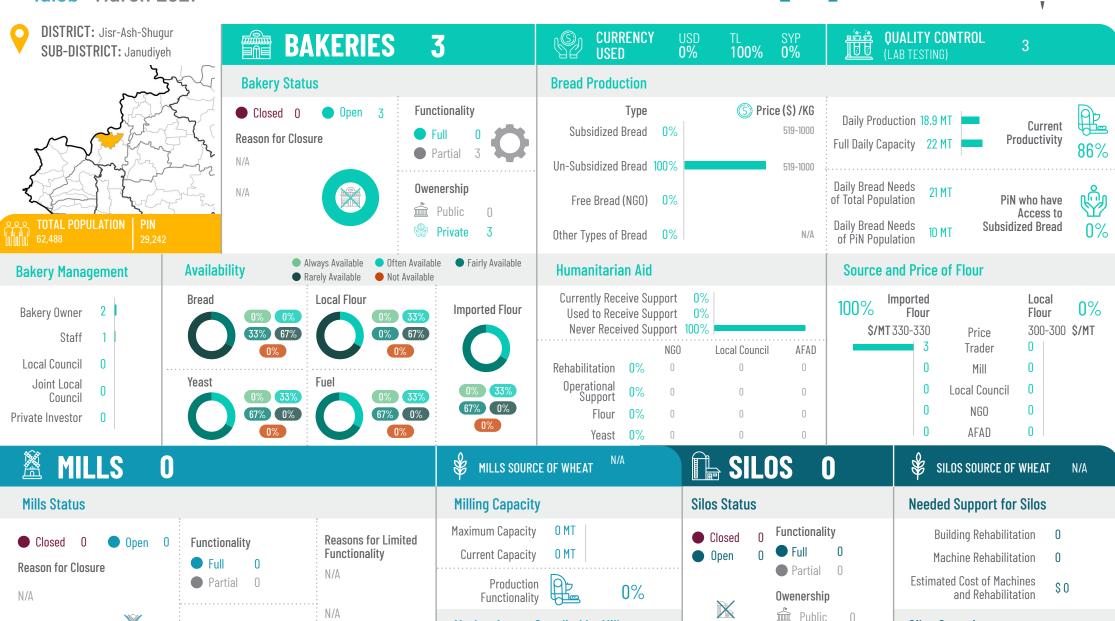

Idleb March 2021

Public

Private

Silos Maximum
Storage Capacity

0 MT

**Bakeries Supplied** 

Traders Supplied

Reason for

Closure

N/A

Owenership

Public

Private

N/A

Idleb March 2021

Public Public

N/A

Reason for

Closure

Private

**Silos Capacity** 

Silos Maximum
Storage Capacity

0 MT

Market Actors Supplied by Mills

**Bakeries Supplied** 

Idleb March 2021

Public

Private

Silos Maximum
Storage Capacity

0 MT

**Bakeries Supplied** 

Traders Supplied