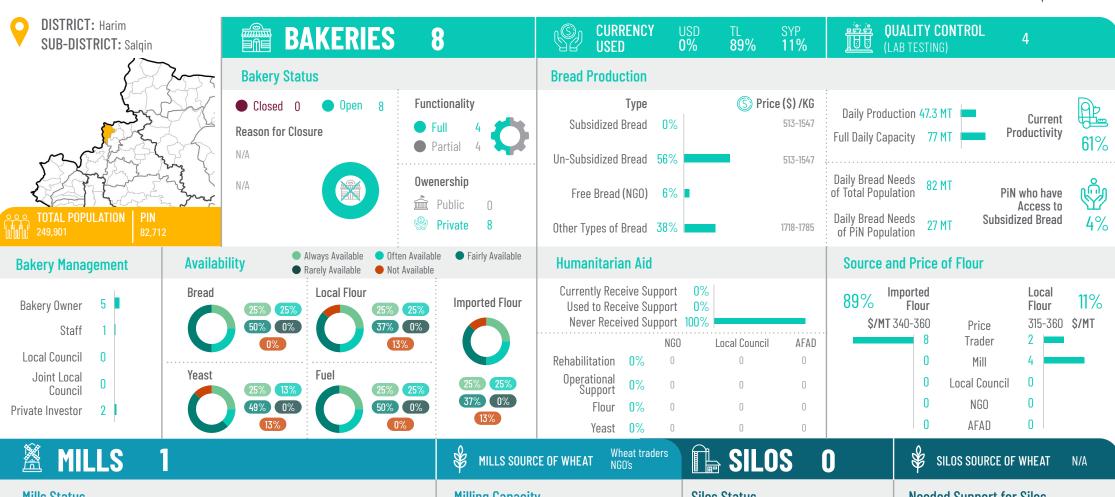

MT

**Silos Capacity** 

Silos Maximum
Storage Capacity



Production

Market Actors Supplied by Mills

Functionality

**Bakeries Supplied** 

Traders Supplied

0%

Reason for

Closure

**Owenership** 

Public Public

N/A

Private

Idleb March 2021

Private





0 MT



Traders Supplied

Reason for

Closure

Idleb March 2021

Owenership

Public

Private

N/A



**Silos Capacity** 

Silos Maximum
Storage Capacity

0 MT

Private

N/A

Reason for

Closure





Market Actors Supplied by Mills

**Bakeries Supplied** 

Idleb March 2021

Public

Private



Private

N/A

Reason for

Closure

Silos Maximum
Storage Capacity

0 MT





**Bakeries Supplied** 

Idleb March 2021

Public

Private



Private

N/A

Reason for

Closure

Silos Maximum
Storage Capacity

0 MT





**Bakeries Supplied** 















|                                              |                    |                                             | FILLS SOURCE OF WHEAT                                                     | IIII SILUS U                                              | SILUS SUURCE OF WHEAT IN/A                                                                              |
|----------------------------------------------|--------------------|---------------------------------------------|---------------------------------------------------------------------------|-----------------------------------------------------------|---------------------------------------------------------------------------------------------------------|
| Mills Status                                 |                    |