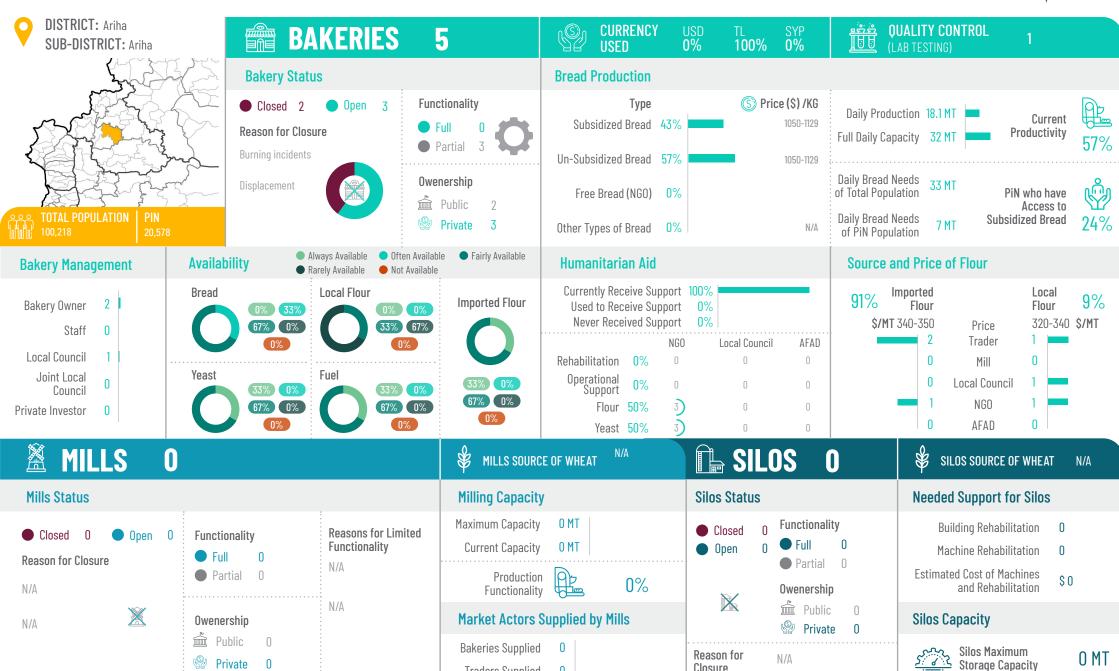

ers Supplied

65.5%

Silos Maximum
Storage Capacity

**Silos Capacity** 

**Owenership** 

Public

N/A

Reason for

Closure

Private

and Rehabilitation

2,500 MT

\$ 25,000

Aleppo March 2021









Ar-Ragga March 2021

Public

Private





Silos Maximum
Storage Capacit

Storage Capacity

N/A MT



Bakeries Supplied

Traders Supplied

Reason for

Closure

N/A

Owenership

Private

Public Public

Ar-Raqqa March 2021

low availability of

high price of local

local Wheat

wheat







Functionality

**Bakeries Supplied** 

Traders Supplied

Market Actors Supplied by Mills

0%

Reason for

Closure

**Owenership** 

Public

Private

Damaged

Silos Maximum Storage Capacity

**Silos Capacity** 

and Rehabilitation

0 MT

Ar-Ragga March 2021







Idleb March 2021

Private



N/A

Closure













N/A

Owenership

Private

Public

N/A

Idleb March 2021



Public Public

N/A

Reason for

Closure

Private

**Silos Capacity** 

Silos Maximum
Storage Capacity

0 MT





Market Actors Supplied by Mills

Bakeries Supplied

Idleb March 2021

Partial

Owenership

Public

Private

N/A

N/A

N/A





and Rehabilitation

0 MT

**Silos Capacity** 

Silos Maximum
Storage Capacity



Production

Market Actors Supplied by Mills

Functionality

**Bakeries Supplied** 

Traders Supplied

0%

Reason for

Closure

**Owenership** 

Public Public

N/A

Private

Idleb March 2021

Private





0 MT



Traders Supplied

Reason for

Closure

Idleb March 2021

Owenership

Public

Private

N/A



**Silos Capacity** 

Silos Maximum
Storage Capacity

0 MT

Private

N/A

Reason for

Closure





Market