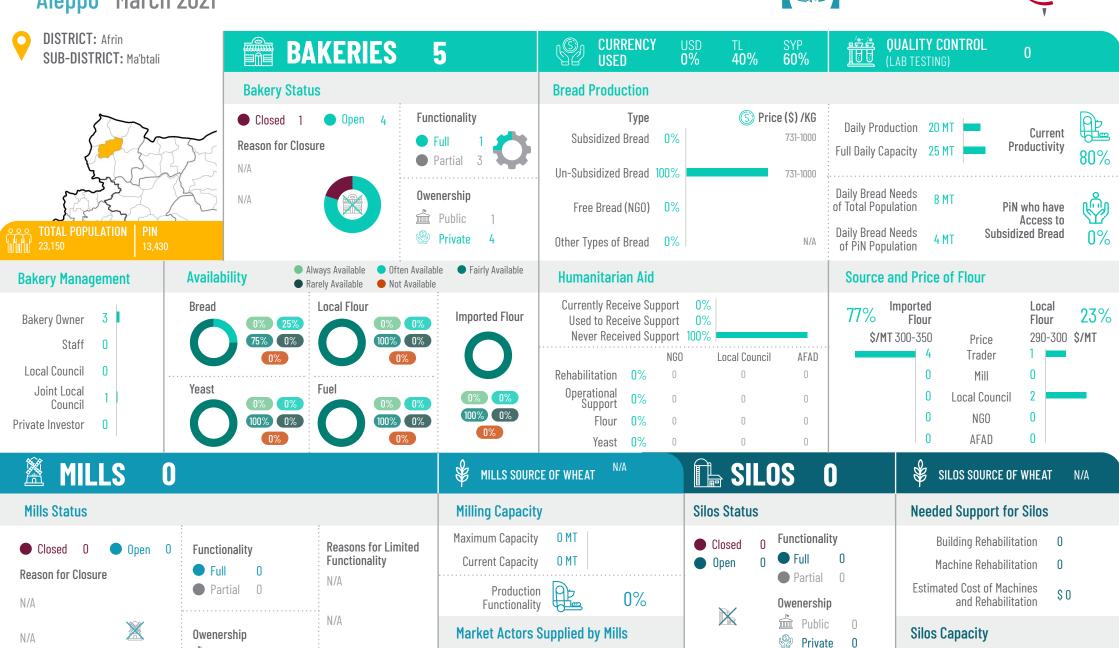

Aleppo March 2021

**Functionality Current Capacity** 0 MTOpen Machine Rehabilitation Full Reason for Closure Partial N/A **Estimated Cost of Machines** Partial Production 0% and Rehabilitation N/A **Owenership** Functionality N/A Public Public Market Actors Supplied by Mills **Silos Capacity** Owenership N/A Private Public **Bakeries Supplied** Silos Maximum
Storage Capacity Reason for 0 MT N/A Private Closure Traders Supplied