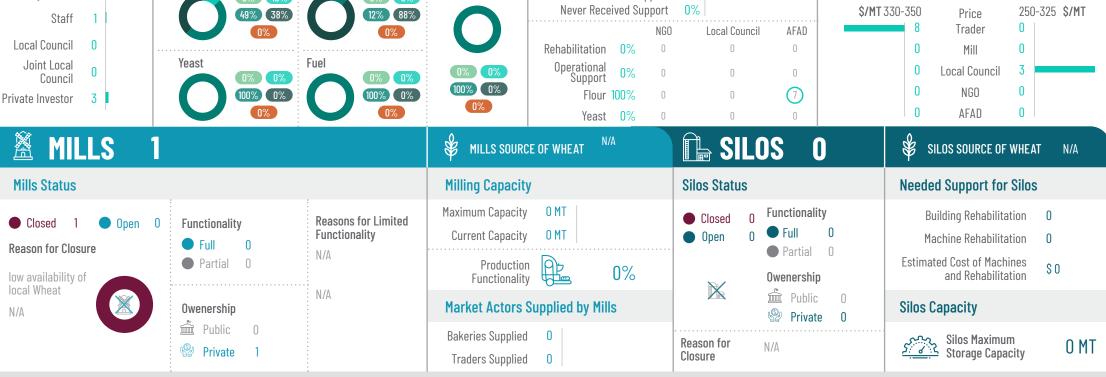

/A

Private

Silos Maximum Storage Capacity

**Silos Capacity** 

**Estimated Cost of Machines** 

and Rehabilitation

1,200 MT

\$ 5,000

Aleppo March 2021

Public

Private





Silos Maximum
Storage Capacity

0 MT



**Bakeries Supplied** 

Traders Supplied

Reason for

Closure

Aleppo March 2021

Public Public

Private





Silos Maximum
Storage Capacity

0 MT



Bakeries Supplied

Traders Supplied

Reason for

Closure

Aleppo March 2021

Owenership

Private

Public

N/A



Private

Lack of fund

Reason for

Closure

Silos Maximum
Storage Capacity

0 MT





**Bakeries Supplied** 

Aleppo March 2021







Aleppo March 2021

Private N/A





Silos Maximum
Storage Capacity

0 MT



Bakeries Supplied N/A

Traders Supplied N/A

Reason for

Closure

Not Accessible

Aleppo March 2021









Aleppo March 2021

Private





0 MT



Traders Supplied

Reason for

Closure

Aleppo March 2021

Partial

Owenership

Private

Public

N/A

N/A

N/A







Production

Market Actors Supplied by Mills

Functionality

Bakeries Supplied

Traders Supplied

65.5%

Silos Maximum
Storage Capacity

**Silos Capacity** 

**Owenership** 

Public

N/A

Reason for

Closure

Private

and Rehabilitation

2,500 MT

\$ 25,000

Aleppo March 2021









Ar-Ragga March 2021

Public

Private





Silos Maximum
Storage Capacit

Storage Capacity

N/A MT



Bakeries Supplied

Traders Supplied

Reason for

Closure

N/A

Owenership

Private

Public Public

Ar-Raqqa March 2021

low availability of

high price of local

local Wheat

wheat







Functionality

**Bakeries Supplied** 

Traders Supplied

Market Act