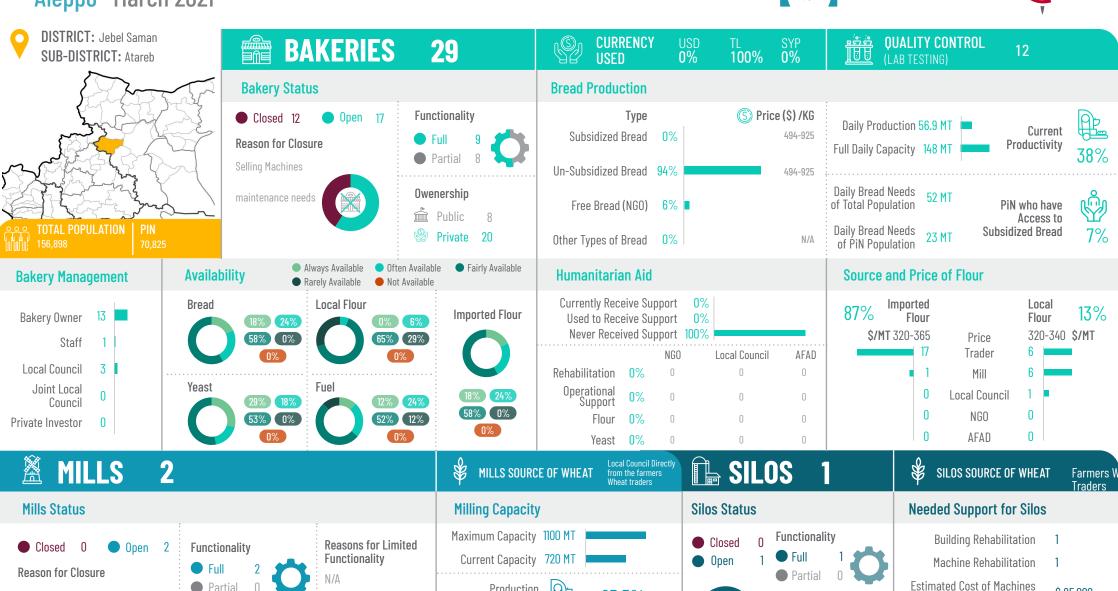

**Silos Capacity** 

**Estimated Cost of Machines** 

and Rehabilitation

1,200 MT

\$ 5,000

Aleppo March 2021

Public

Private

Silos Maximum
Storage Capacity

0 MT

**Bakeries Supplied** 

Traders Supplied

Reason for

Closure

Aleppo March 2021

Public Public

Private

Silos Maximum
Storage Capacity

0 MT

Bakeries Supplied

Traders Supplied

Reason for

Closure

Aleppo March 2021

Owenership

Private

Public

N/A

Private

Lack of fund

Reason for

Closure

Silos Maximum
Storage Capacity

0 MT

**Bakeries Supplied** 

Aleppo March 2021

Aleppo March 2021

Private N/A

Silos Maximum
Storage Capacity

0 MT

Bakeries Supplied N/A

Traders Supplied N/A

Reason for

Closure

Not Accessible

Aleppo March 2021

Aleppo March 2021

Private

0 MT

Traders Supplied

Reason for

Closure

Aleppo March 2021

Partial

Owenership

Private

Public

N/A

N/A

N/A

Production

Market Actors Supplied by Mills

Functionality

Bakeries Supplied

Traders Supplied

65.5%

Silos Maximum
Storage Capacity

**Silos Capacity** 

**Owenership** 

Public

N/A

Reason for

Closure

Private

and Rehabilitation

2,500 MT

\$ 25,000

Aleppo March 2021

Ar-Ragga March 2021

Public