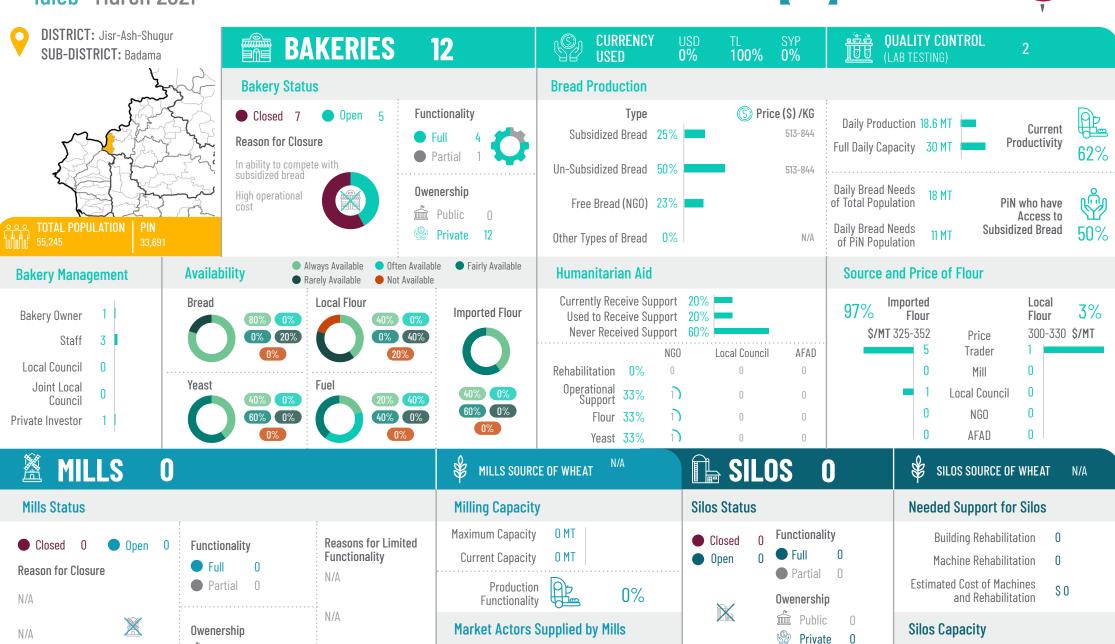

**Silos Capacity** 

Silos Maximum
Storage Capacity

0 MT

Market Actors Supplied by Mills

Bakeries Supplied

Idleb March 2021

Partial

Owenership

Public

Private

N/A

N/A

N/A

and Rehabilitation

0 MT

**Silos Capacity** 

Silos Maximum
Storage Capacity

Production

Market Actors Supplied by Mills

Functionality

**Bakeries Supplied** 

Traders Supplied

0%

Reason for

Closure

**Owenership** 

Public Public

N/A

Private

Idleb March 2021

Private

0 MT

Traders Supplied

Reason for

Closure

Idleb March 2021

Owenership

Public

Private

N/A