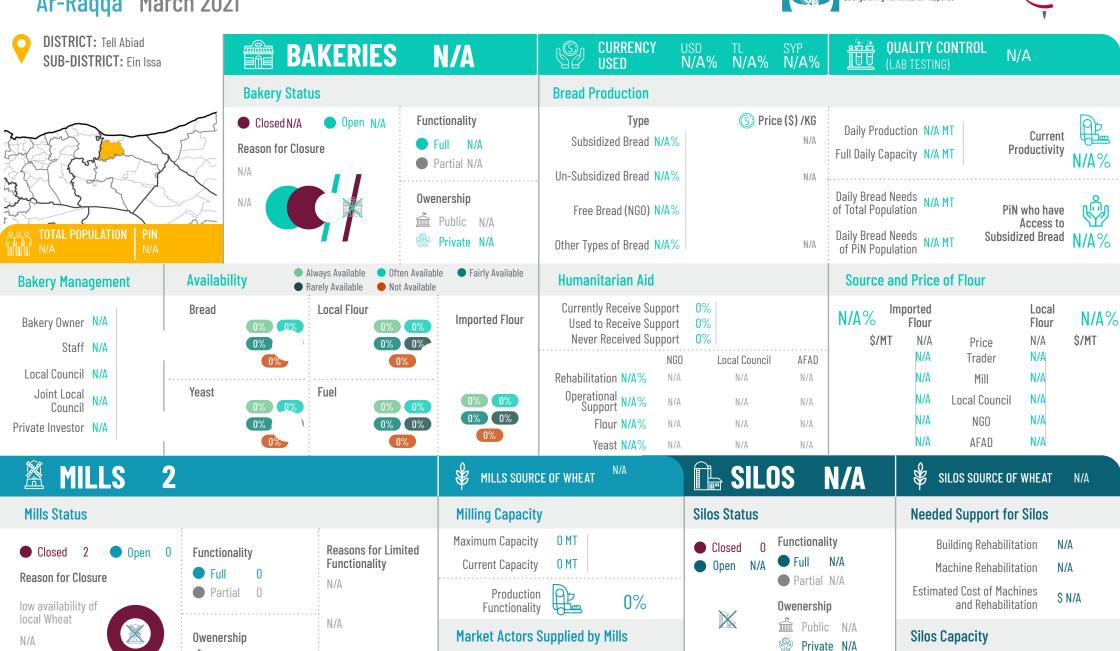

Private

Silos Maximum
Storage Capacit

Storage Capacity

N/A MT

Bakeries Supplied

Traders Supplied

Reason for

Closure

N/A

Owenership

Private

Public Public

Ar-Raqqa March 2021

low availability of

high price of local

local Wheat

wheat

Functionality

**Bakeries Supplied** 

Traders Supplied

Market Actors Supplied by Mills

0%

Reason for

Closure

**Owenership** 

Public

Private

Damaged

Silos Maximum Storage Capacity

**Silos Capacity** 

and Rehabilitation

0 MT

Ar-Ragga March 2021

Idleb March 2021

Private

N/A

Closure

N/A

Owenership

Private