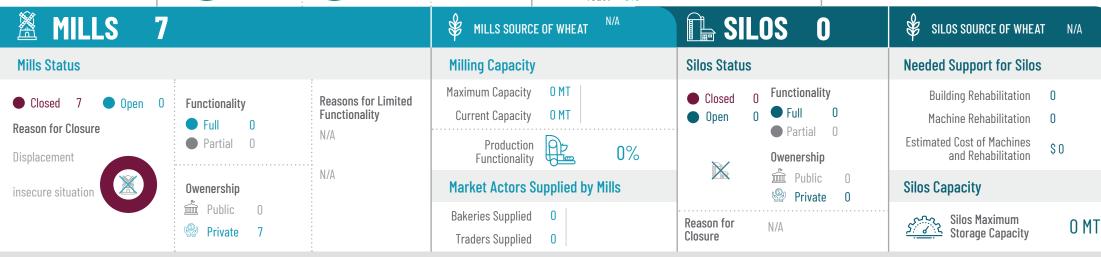

Reason for

Closure

Silos Maximum
Storage Capacity

0 MT

**Bakeries Supplied** 

|                                              |                    |                                             | FILLS SOURCE OF WHEAT                                                     | IIII SILUS U                                              | SILUS SUURCE OF WHEAT IN/A                                                                              |
|----------------------------------------------|--------------------|---------------------------------------------|---------------------------------------------------------------------------|-----------------------------------------------------------|---------------------------------------------------------------------------------------------------------|
| Mills Status                                 |                    |                                             | Milling Capacity                                                          | Silos Status                                              | Needed Support for Silos                                                                                |
| ● Closed 0 ● Open 0  Reason for Closure  N/A | Full 0 Partial 0   | Reasons for Limited<br>Functionality<br>N/A | Maximum Capacity 0 MT  Current Capacity 0 MT  Production Functionality 0% | Closed 0 Functionality Open 0 Full 0 Partial 0 Owenership | Building Rehabilitation 0  Machine Rehabilitation 0  Estimated Cost of Machines and Rehabilitation \$ 0 |
| N/A                                          | 0wenership         | N/A                                         | Market Actors Supplied by Mills                                           | Public 0  Private 0                                       | Silos Capacity                                                                                          |
|                                              | Public 0 Private 0 |                                             | Bakeries Supplied 0 Traders Supplied 0                                    | Reason for N/A<br>Closure                                 | Silos Maximum O MT                                                                                      |