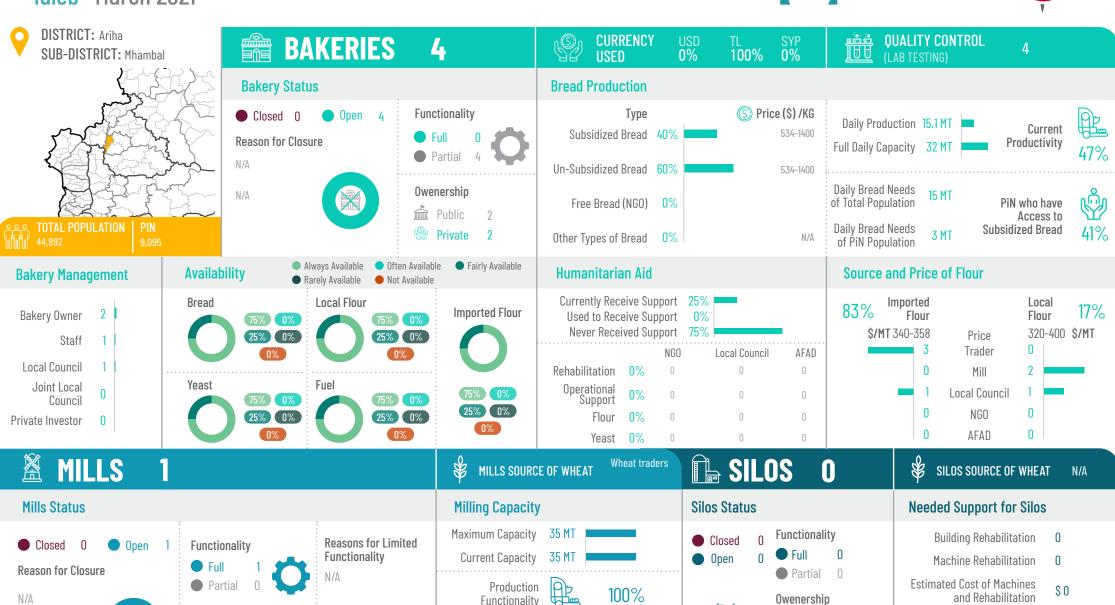

Reason for

Closure

Silos Maximum
Storage Capacity

0 MT

**Bakeries Supplied** 

|                                              |                    |                                             | FILLS SOURCE OF WHEAT                                                     | IIII SILUS U                                              | SILUS SUURCE OF WHEAT IN/A                                                                              |
|----------------------------------------------|--------------------|---------------------------------------------|---------------------------------------------------------------------------|-----------------------------------------------------------|---------------------------------------------------------------------------------------------------------|
| Mills Status                                 |                    |                                             | Milling Capacity                                                          | Silos Status                                              | Needed Support for Silos                                                                                |
| ● Closed 0 ● Open 0  Reason for Closure  N/A | Full 0 Partial 0   | Reasons for Limited<br>Functionality<br>N/A | Maximum Capacity 0 MT  Current Capacity 0 MT  Production Functionality 0% | Closed 0 Functionality Open 0 Full 0 Partial 0 Owenership | Building Rehabilitation 0  Machine Rehabilitation 0  Estimated Cost of Machines and Rehabilitation \$ 0 |
| N/A                                          | 0wenership         | N/A                                         | Market Actors Supplied by Mills                                           | Public 0  Private 0                                       | Silos Capacity                                                                                          |
|                                              | Public 0 Private 0 |                                             | Bakeries Supplied 0 Traders Supplied 0                                    | Reason for N/A<br>Closure                                 | Silos Maximum O MT                                                                                      |