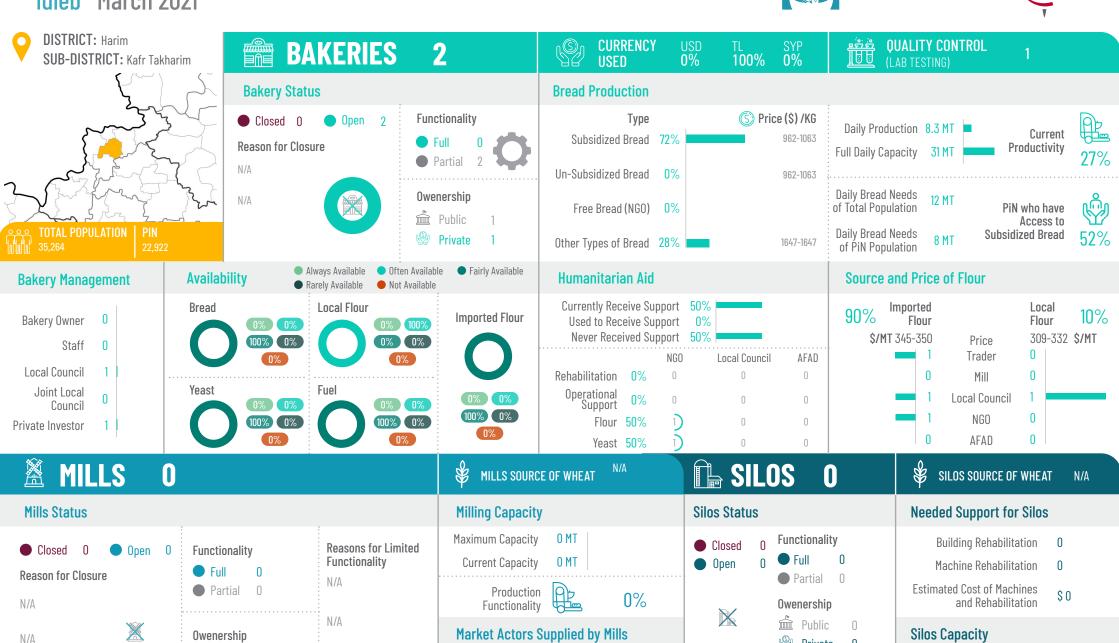

Idleb March 2021

Public

Private

Silos Maximum
Storage Capacity

0 MT

**Bakeries Supplied** 

Traders Supplied

Reason for

Closure

N/A

Owenership

Public

Private

N/A

Idleb March 2021

Public Public

N/A

Reason for

Closure

Private

**Silos Capacity** 

Silos Maximum
Storage Capacity

0 MT

Market Actors Supplied by Mills