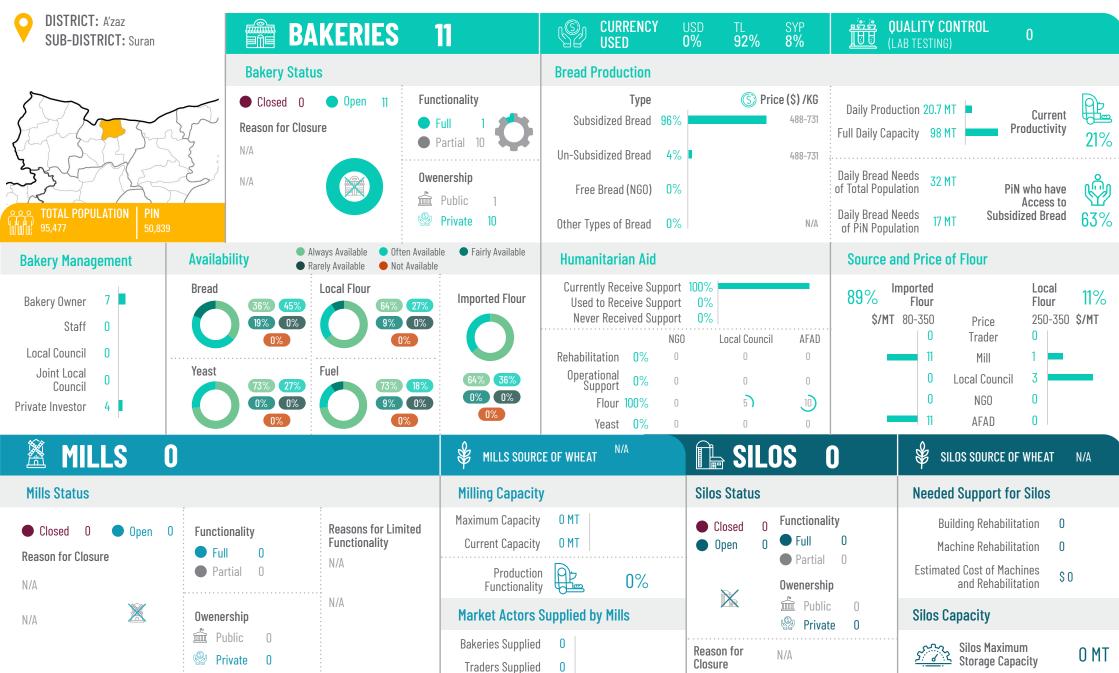

Private

N/A

N/A

N/A







Production

Market Actors Supplied by Mills

Functionality

**Bakeries Supplied** 

Traders Supplied

0%

Reason for

Closure

**Owenership** 

Public

N/A

Private

Silos Maximum Storage Capacity

**Silos Capacity** 

**Estimated Cost of Machines** 

and Rehabilitation

1,200 MT

\$ 5,000

Aleppo March 2021

Public

Private





Silos Maximum
Storage Capacity

0 MT



**Bakeries Supplied** 

Traders Supplied

Reason for

Closure

Aleppo March 2021

Public Public

Private





Silos Maximum
Storage Capacity

0 MT



Bakeries Supplied

Traders Supplied

Reason for

Closure

Aleppo March 2021

Owenership

Private

Public

N/A



Private

Lack of fund

Reason for

Closure

Silos Maximum
Storage Capacity

0 MT





**Bakeries Supplied** 

Aleppo March 2021







Aleppo March 2021

Private N/A





Silos Maximum
Storage Capacity

0 MT



Bakeries Supplied N/A

Traders Supplied N/A

Reason for

Closure

Not Accessible

Aleppo March 2021









Aleppo March 2021

Private





0 MT



Traders Supplied

Reason for

Closure

Aleppo March 2021

Partial

Owenership

Private

Public

N/A

N/A

N/A







Production

Market Actors Supplied by Mills

Functionality

Bakeries Supplied

Traders Supplied

65.5%

Silos Maximum
Storage Capacity

**Silos Capacity** 

**Owenership** 

Public

N/A

Reason for

Closure

Private

and Rehabilitation

2,500 MT

\$ 25,000

Aleppo March 2021









Ar-Ragga March 2021

Public

Private





Silos Maximum
Storage Capacit

Storage Capacity

N/A MT



Bakeries Supplied

Traders Supplied

Reason for

Closure

N/A

Oweners