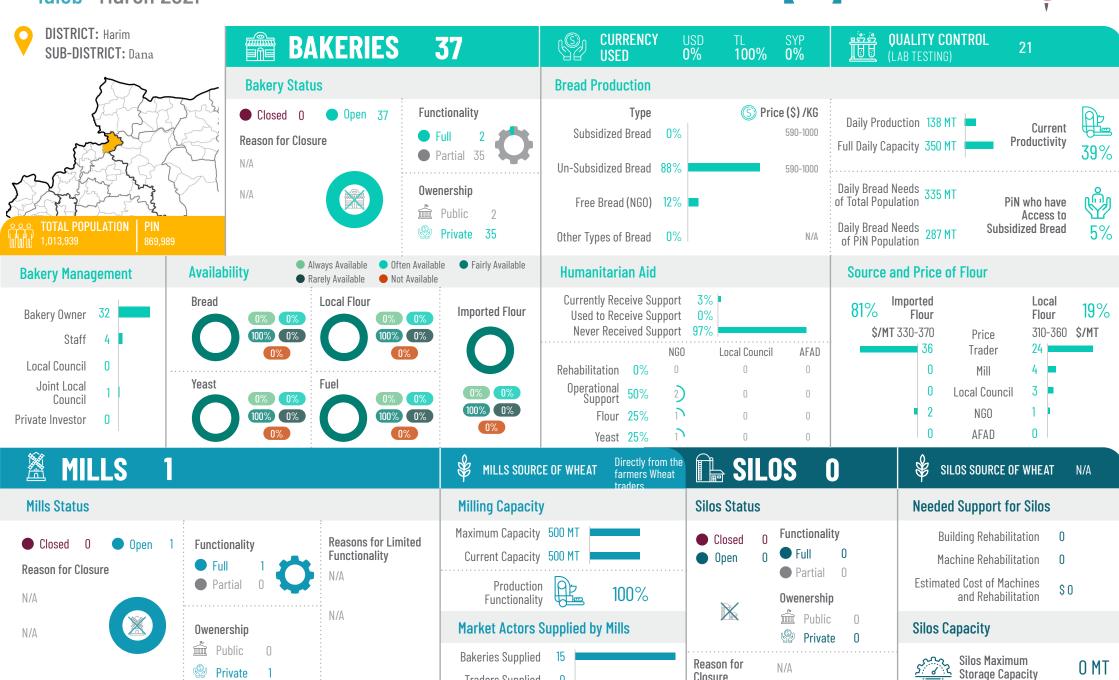

**Silos Capacity** 

Silos Maximum
Storage Capacity

0 MT

Market Actors Supplied by Mills

Bakeries Supplied

Idleb March 2021

Partial

Owenership

Public

Private

N/A

N/A

N/A

and Rehabilitation

0 MT

**Silos Capacity** 

Silos Maximum
Storage Capacity

Production

Market Actors Supplied by Mills

Functionality

**Bakeries Supplied** 

Traders Supplied

0%

Reason for

Closure

**Owenership** 

Public Public

N/A

Private

Idleb March 2021

Private

0 MT

Traders Supplied

Reason for

Closure

Idleb March 2021

Owenership

Public

Private

N/A

**Silos Capacity** 

Silos Maximum
Storage Capacity

0 MT

Private

N/A

Reason for

Closure

Market Actors Supplied by Mills