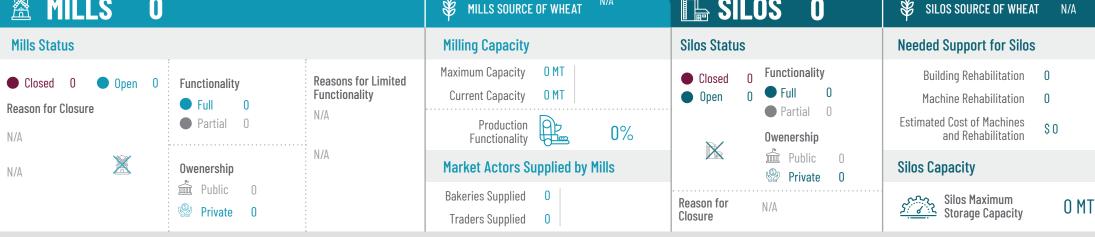

Ar-Ragga March 2021

Idleb March 2021

Private

N/A

Closure

N/A

Owenership

Private

Public

N/A

Idleb March 2021

Public Public

N/A

Reason for

Closure

Private

**Silos Capacity** 

Silos Maximum
Storage Capacity

0 MT

Market Actors Supplied by Mills

Bakeries Supplied

Idleb March 2021

Partial

Owenership

Public

Private

N/A

N/A

N/A

and Rehabilitation

0 MT

**Silos Capacity** 

Silos Maximum
Storage Capacity

Production

Market Actors Supplied by Mills

Functionality

**Bakeries Supplied** 

Traders Supplied

0%

Reason for

Closure

**Owenership** 

Public Public

N/A

Private

Idleb March 2021

Private

0 MT