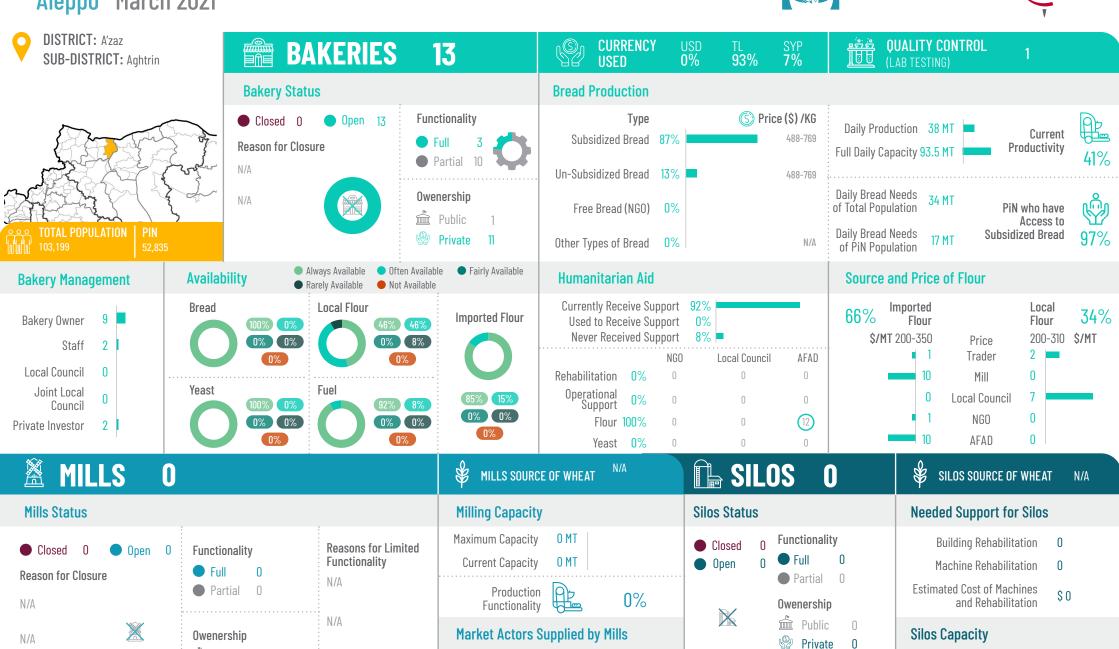

Reason for

Closure

Aleppo March 2021

Private

Silos Maximum
Storage Capacity

0 MT

**Bakeries Supplied** 

Traders Supplied

Reason for

Closure

Aleppo March 2021

Public

Private

Silos Maximum
Storage Capacity

0 MT

**Bakeries Supplied** 

Traders Supplied

Reason for

Closure

N/A

Owenership

Public

Private

Aleppo March 2021