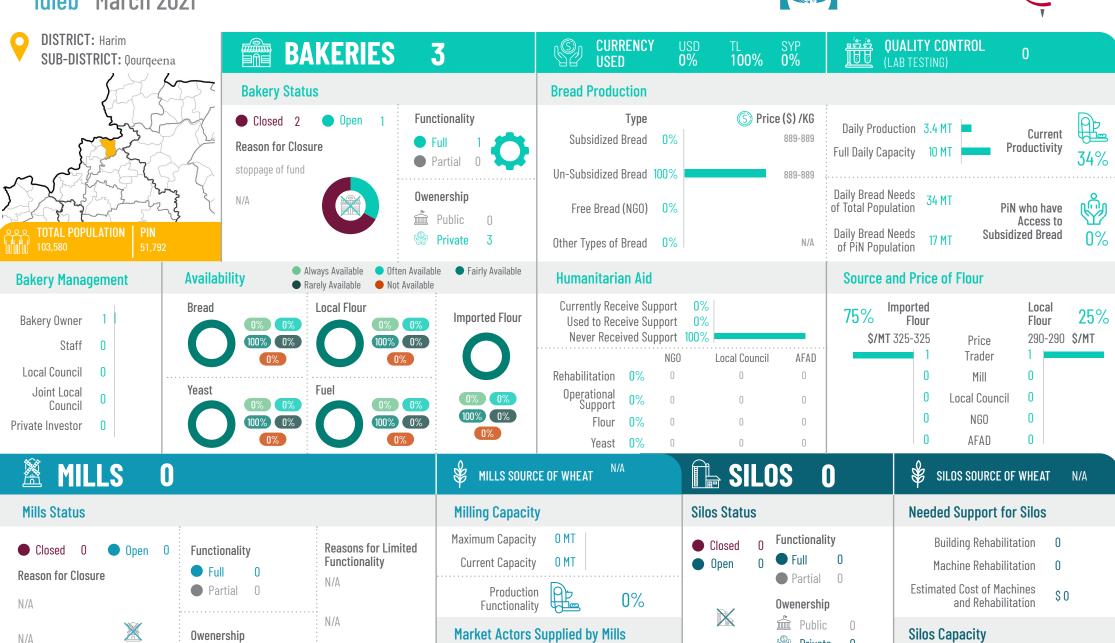

**Bakeries Supplied** 

Idleb March 2021

Public

Private

Silos Maximum
Storage Capacity

0 MT

**Bakeries Supplied** 

Traders Supplied

Reason for

Closure

Idleb March 2021

Public

Private

Private

N/A

Reason for

Closure

Silos Maximum
Storage Capacity

0 MT

**Bakeries Supplied** 

Idleb March 2021

**Owenership** 

Private

Public