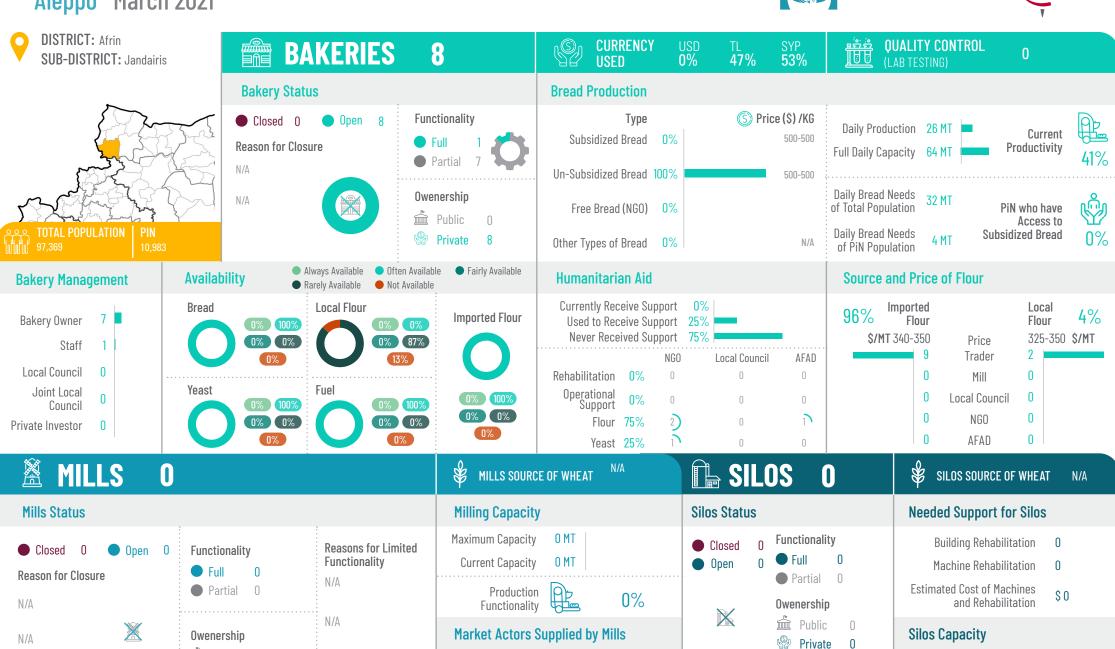

Aleppo March 2021

**Functionality Current Capacity** 0 MTOpen Machine Rehabilitation Full Reason for Closure Partial N/A **Estimated Cost of Machines** Partial Production 0% and Rehabilitation N/A **Owenership** Functionality N/A Public Public Market Actors Supplied by Mills **Silos Capacity** Owenership N/A Private Public **Bakeries Supplied** Silos Maximum
Storage Capacity Reason for 0 MT N/A Private Closure Traders Supplied