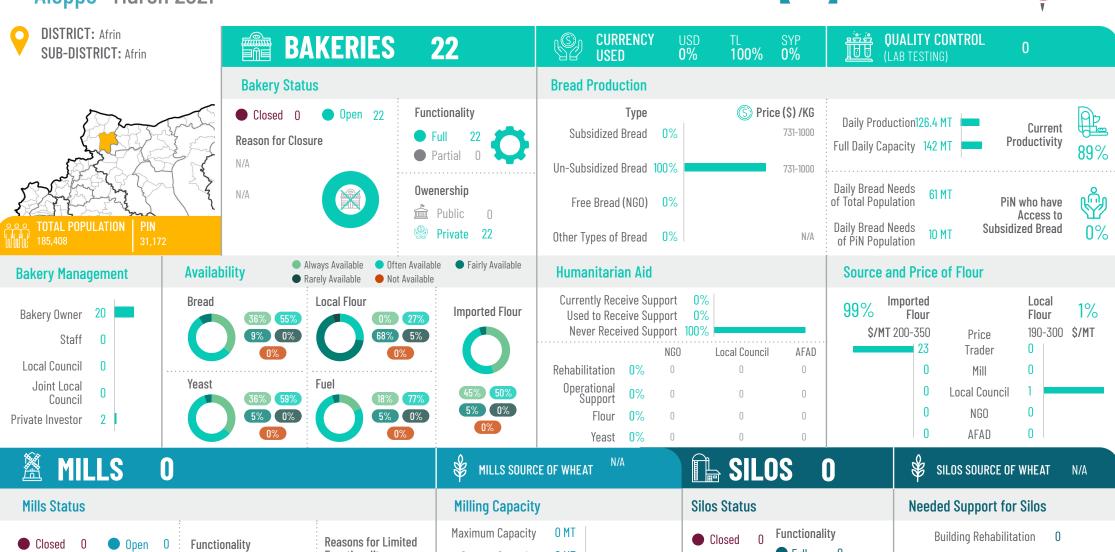

Aleppo March 2021

**Functionality Current Capacity** 0 MTOpen Machine Rehabilitation Full Reason for Closure Partial N/A **Estimated Cost of Machines** Partial Production 0% and Rehabilitation N/A **Owenership** Functionality N/A Public Public Market Actors Supplied by Mills **Silos Capacity** Owenership N/A Private Public **Bakeries Supplied** Silos Maximum
Storage Capacity Reason for 0 MT N/A Private Closure Traders Supplied