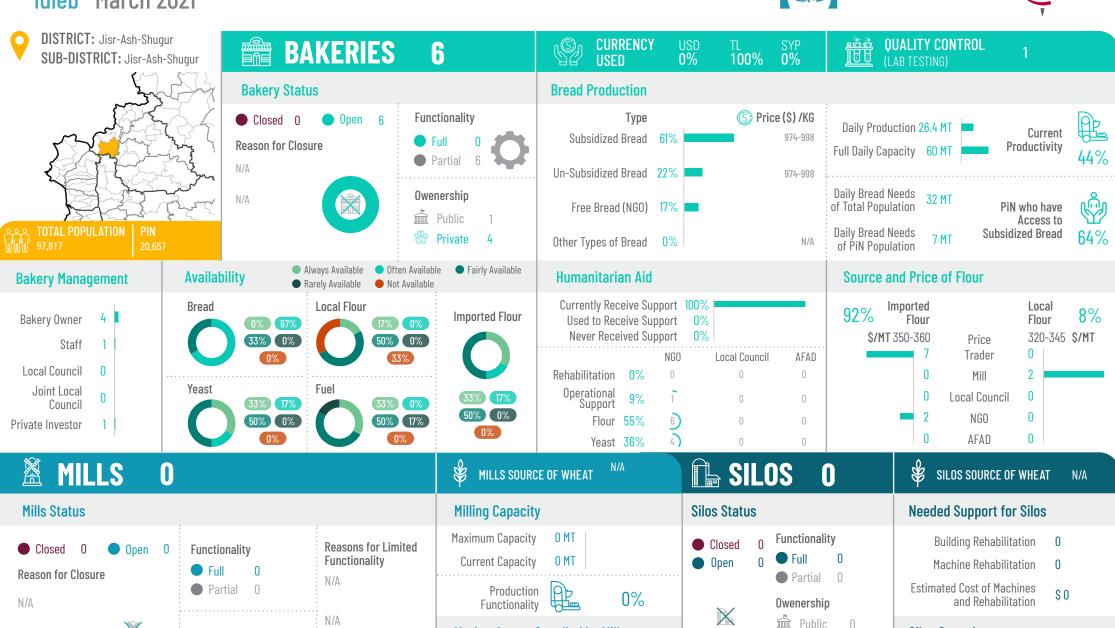

Reason for

Closure

Idleb March 2021

Public

Private

Private

N/A

Reason for

Closure

Silos Maximum
Storage Capacity

0 MT

**Bakeries Supplied** 

Idleb March 2021

**Owenership** 

Private

Public

N/A

**Silos Capacity** 

Silos Maximum
Storage Capacity

0 MT

Private

N/A

Reason for

Closure

Market Actors Supplied by Mills

**Bakeries Supplied** 

Idleb March 2021

Owenership

Public

Private

N/A

**Silos Capacity** 