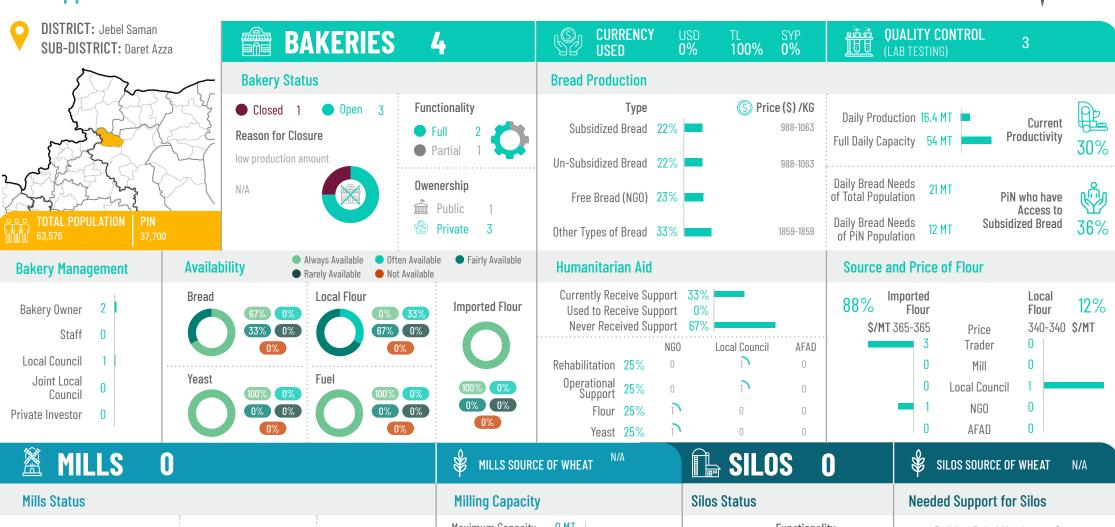

Private

Silos Maximum
Storage Capacit

Storage Capacity

N/A MT

Bakeries Supplied

Traders Supplied

Reason for

Closure

N/A

Owenership

Private

Public Public

Ar-Raqqa March 2021

low availability of

high price of local

local Wheat

wheat

Functionality

**Bakeries Supplied** 

Traders Supplied

Market Actors Supplied by Mills

0%

Reason for

Closure

**Owenership** 

Public

Private

Damaged

Silos Maximum Storage Capacity

**Silos Capacity** 

and Rehabilitation

0 MT

Ar-Ragga March 2021

Idleb March 2021

Private

N/A

Closure

N/A

Owenership

Private