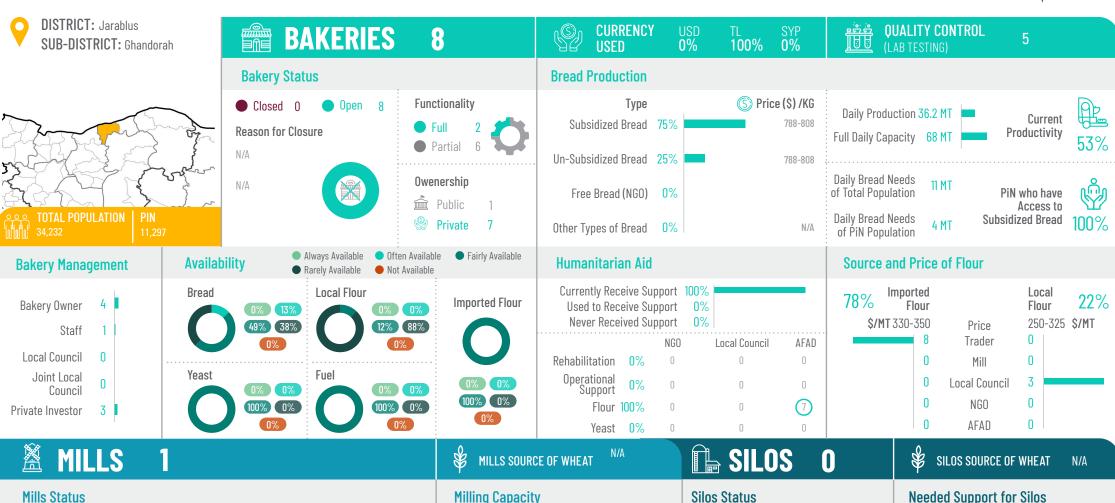

N/A

Private

Silos Maximum Storage Capacity

**Silos Capacity** 

**Estimated Cost of Machines** 

and Rehabilitation

1,200 MT

\$ 5,000

Aleppo March 2021

Public

Private





Silos Maximum
Storage Capacity

0 MT



**Bakeries Supplied** 

Traders Supplied

Reason for

Closure

Aleppo March 2021

Public Public

Private





Silos Maximum
Storage Capacity

0 MT



Bakeries Supplied

Traders Supplied

Reason for

Closure

Aleppo March 2021

Owenership

Private

Public

N/A



Private

Lack of fund

Reason for

Closure

Silos Maximum
Storage Capacity

0 MT





**Bakeries Supplied** 

Aleppo March 2021







Aleppo March 2021

Private N/A





Silos Maximum
Storage Capacity

0 MT



Bakeries Supplied N/A

Traders Supplied N/A

Reason for

Closure

Not Accessible

Aleppo March 2021









Aleppo March 2021

Private





0 MT



Traders Supplied

Reason for

Closure

Aleppo March 2021

Partial

Owenership

Private

Public

N/A

N/A

N/A







Production

Market Actors Supplied by Mills

Functionality

Bakeries Supplied

Traders Supplied

65.5%

Silos Maximum
Storage Capacity

**Silos Capacity** 

**Owenership** 

Public

N/A

Reason for

Closure

Private

and Rehabilitation

2,500 MT

\$ 25,000

Aleppo March 2021









Ar-Ragga March 2021

Public

Private





Silos Maximum
Storage Capacit

Storage Capacity

N/A MT



Bakeries Supplied

Traders Supplied

Reason for

Closure

N/A

Owenership

Private

Public Public

Ar-Raqqa March 2021

low availability of

high price of local

local Wheat

wheat







Functionality

**Bakeries Supplied** 

Traders Supplied

Market A