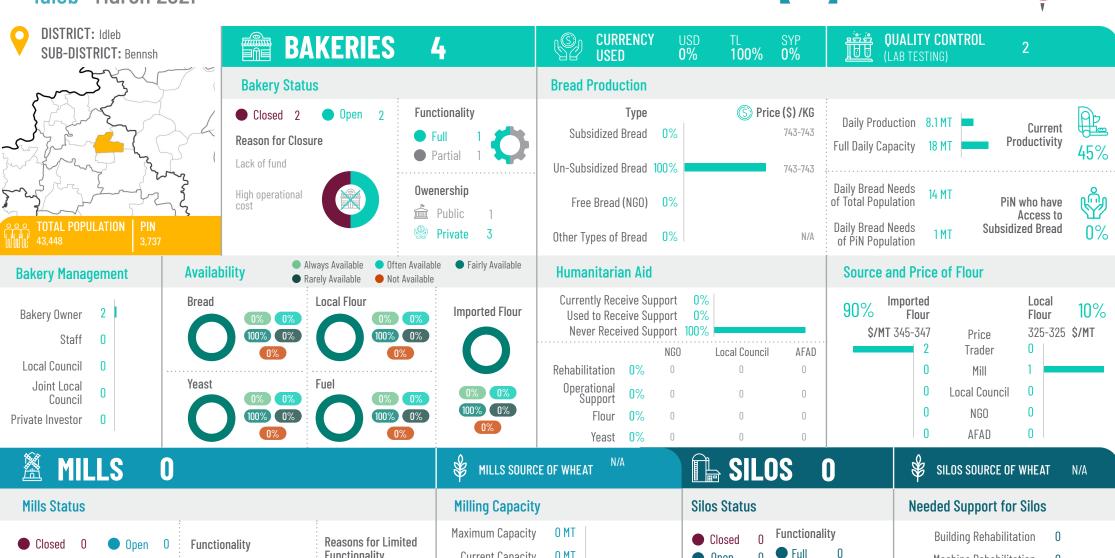

**Silos Capacity** 

Silos Maximum
Storage Capacity

0 MT

Market Actors Supplied by Mills

Bakeries Supplied

Idleb March 2021

Partial

Owenership