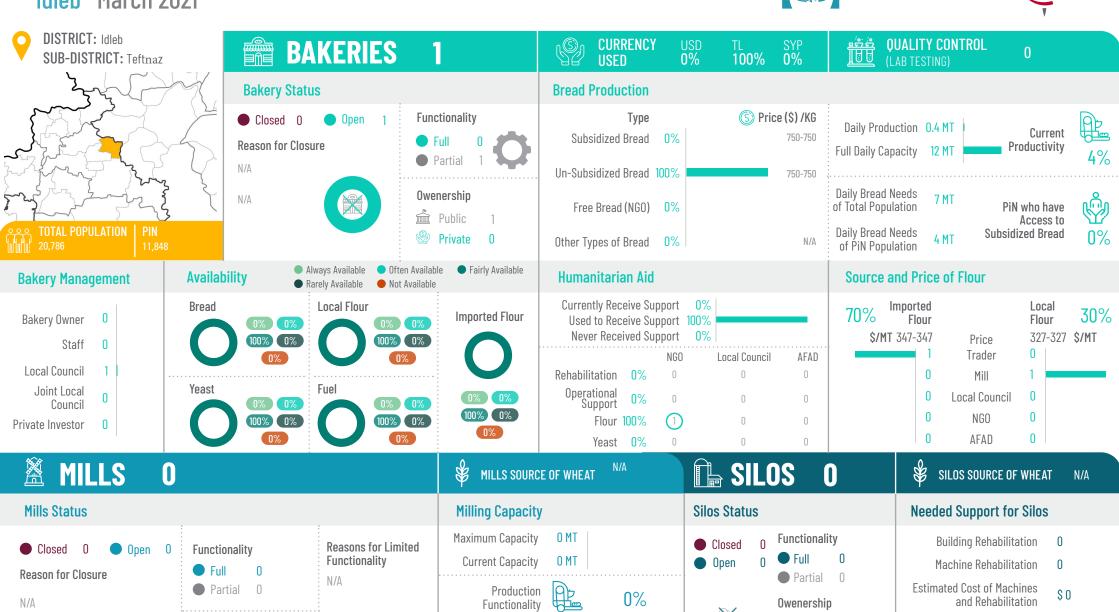

| Silos Capacity                                                                                          |
|                                              | Public 0 Private 0 |                                             | Bakeries Supplied 0 Traders Supplied 0                                    | Reason for N/A<br>Closure                                 | Silos Maximum O MT                                                                                      |

















Idleb March 2021

Public

Private





Silos Maximum
Storage Capacity

0 MT



**Bakeries Supplied** 

Traders Supplied

Reason for

Closure

N/A

Owenership

Public

Private

N/A

Idleb March 2021



Public Public

N/A

Reason for

Closure

Private

**Silos Capacity** 

Silos Maximum
Storage Capacity

0 MT





Market Actors Supplied by Mills

**Bakeries Supplied** 

Idleb March 2021

Public

Private





Silos Maximum
Storage Capacity

0 MT



**Bakeries Supplied** 

Traders Supplied

Reason for

Closure

Idleb March 2021

Public

Private



Private

N/A

Reason for

Closure

Silos Maximum
Storage Capacity

0 MT





**Bakeries Supplied** 

Idleb March 2021

**Owenership** 

Private

Public

N/A



**Silos Capacity** 

Silos Maximum
Storage Capacity

0 MT

Private

N/A

Reason for

Closure





Market Actors Supplied by Mills

**Bakeries Supplied** 

Idleb March 2021

Owenership

Public

Private

N/A



**Silos Capacity** 

Silos Maximum
Storage Capacity

0 MT

Private

N/A

Reason for

Closure





Market Actors Supplied by Mills

**Bakeries Supplied**