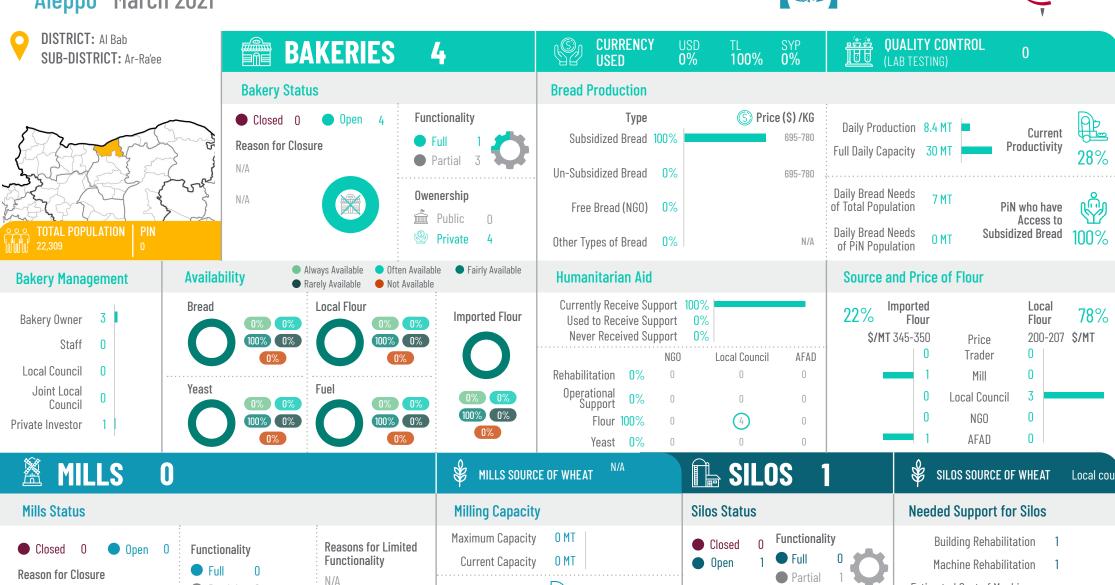

Aleppo March 2021

**Functionality Current Capacity** 0 MTOpen Machine Rehabilitation Full Reason for Closure Partial N/A **Estimated Cost of Machines** Partial Production 0% and Rehabilitation N/A **Owenership** Functionality N/A Public Public Market Actors Supplied by Mills **Silos Capacity** Owenership N/A Private Public **Bakeries Supplied** Silos Maximum
Storage Capacity Reason for 0 MT N/A Private Closure Traders Supplied

Aleppo March 2021

Private

Silos Maximum
Storage Capacity

0 MT

**Bakeries Supplied** 

Traders Supplied

Reason for

Closure

Aleppo March 2021

Public

Private

Silos Maximum
Storage Capacity

0 MT

**Bakeries Supplied** 

Traders Supplied

Reason for

Closure

Aleppo March 2021

Public

Private

Silos Maximum
Storage Capacity

0 MT

**Bakeries Supplied** 

Traders Supplied