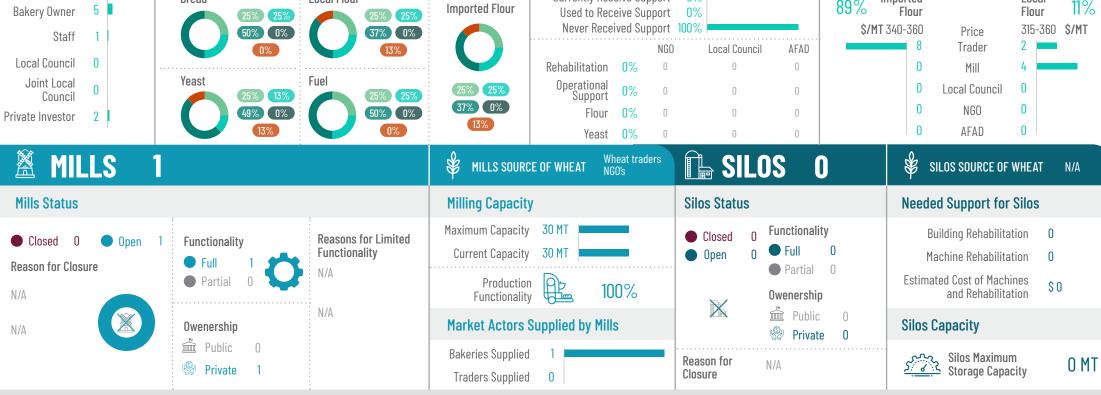

T

**Silos Capacity** 

Silos Maximum
Storage Capacity



Production

Market Actors Supplied by Mills

Functionality

**Bakeries Supplied** 

Traders Supplied

0%

Reason for

Closure

**Owenership** 

Public Public

N/A

Private

Idleb March 2021

Private





0 MT



Traders Supplied

Reason for

Closure

Idleb March 2021

Owenership

Public

Private

N/A



**Silos Capacity** 

Silos Maximum
Storage Capacity

0 MT

Private

N/A

Reason for

Closure





Market Actors Supplied by Mills

**Bakeries Supplied** 

Idleb March 2021

Public

Private



Private

N/A

Reason for

Closure

Silos Maximum
Storage Capacity

0 MT





**Bakeries Supplied** 

Idleb March 2021

Public

Private



Private

N/A

Reason for

Closure

Silos Maximum
Storage Capacity

0 MT





**Bakeries Supplied** 















|                                              |                    |                                             | FILLS SOURCE OF WHEAT                                                     | IIII SILUS U                                              | SILUS SUURCE OF WHEAT IN/A                                                                              |
|----------------------------------------------|--------------------|---------------------------------------------|---------------------------------------------------------------------------|-----------------------------------------------------------|---------------------------------------------------------------------------------------------------------|
| Mills Status                                 |                    |