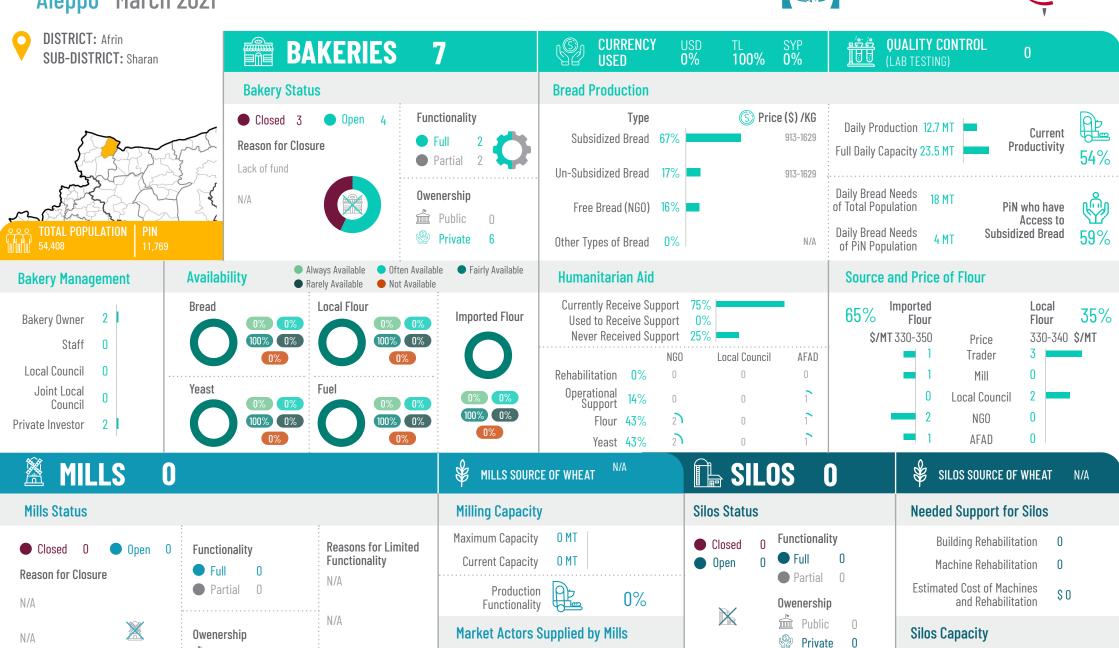

by Mills **Silos Capacity** Owenership N/A Private Public **Bakeries Supplied** Silos Maximum
Storage Capacity Reason for 0 MT N/A Private Closure Traders Supplied

Aleppo March 2021

Private





Silos Maximum
Storage Capacity

0 MT



**Bakeries Supplied** 

Traders Supplied

Reason for

Closure

Aleppo March 2021

Public

Private





Silos Maximum
Storage Capacity

0 MT



**Bakeries Supplied** 

Traders Supplied

Reason for

Closure

Aleppo March 2021

Public

Private





Silos Maximum
Storage Capacity

0 MT



**Bakeries Supplied** 

Traders Supplied

Reason for

Closure

Aleppo March 2021

Private





Silos Maximum
Storage Capacity

0 MT



**Bakeries Supplied** 

Traders Supplied

Reason for

Closure

Aleppo March 2021

Public

Private





Silos Maximum
Storage Capacity

0 MT



**Bakeries Supplied** 

Traders Supplied

Reason for

Closure

N/A

Owenership

Public

Private

Aleppo March 2021

N/A

N/A





and Rehabilitation

0 MT

**Silos Capacity** 

Silos Maximum
Storage Capacity



Functionality

**Bakeries Supplied** 

Traders Supplied

Market Actors Supplied by Mills

0%

Reason for

Closure

**Owenership** 

Public Public

N/A

Private

Aleppo March 2021

Public Public

Private

etc)





Silos Maximum
Storage Capacity

0 MT



Bakeries Supplied

Traders Supplied

Reason for

Closure

Aleppo March 2021

Partial

Owenership

Public

Private

N/A

N/A

N/A







Production

Market Actors Supplied by Mills

Functionality

**Bakeries Supplied** 

Traders Supplied

0%

Reason for

Closure

**Owenership** 

Public

N/A

Private

Silos Maximum Storage Capacity