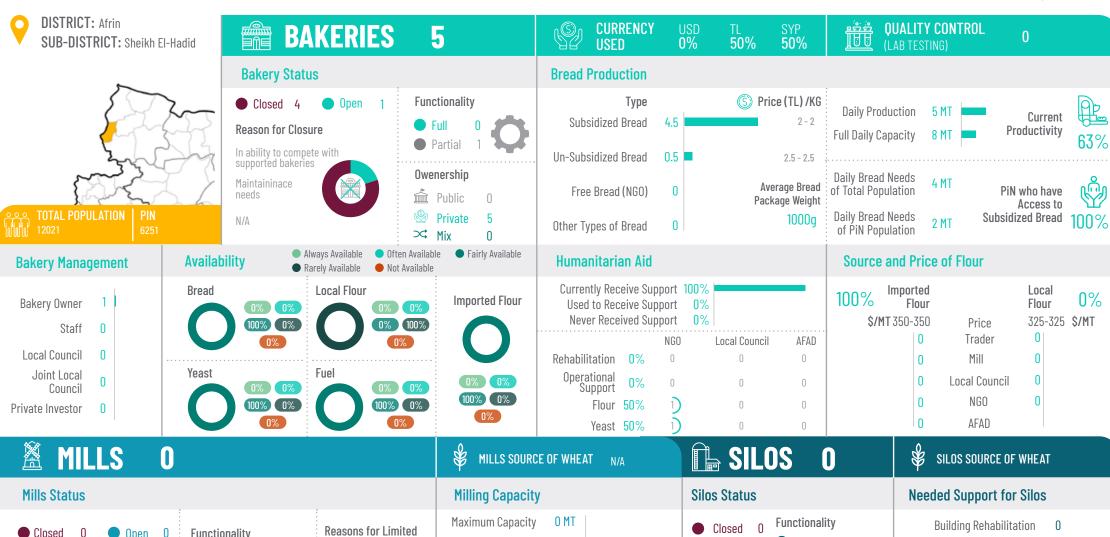

#### Reason for Closure

In ability to compete with imported flour due to low availability and high price of local wheat