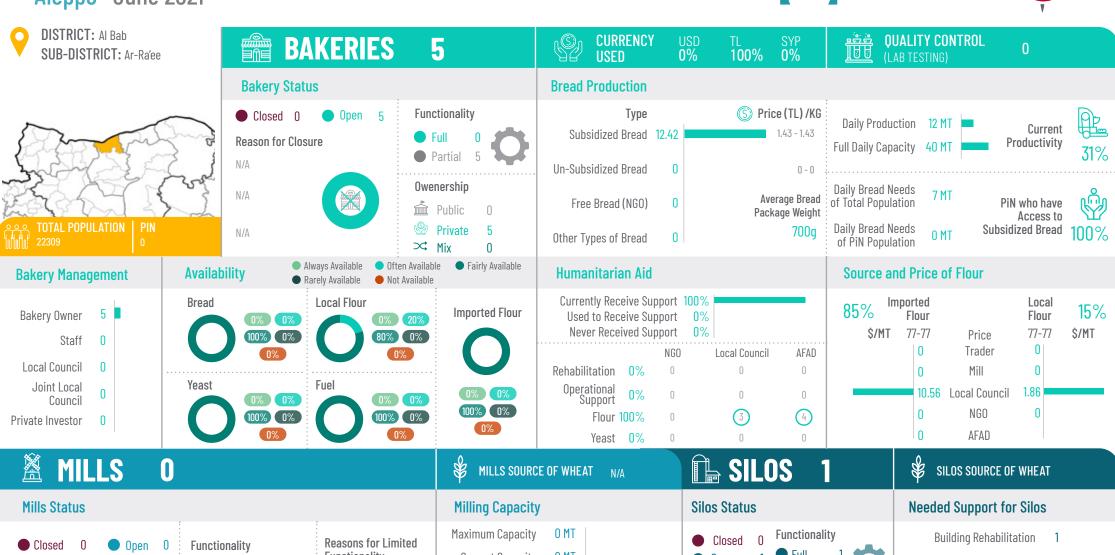

Aleppo June 2021

Aleppo June 2021

Partial 0

**Owenership** 

Public Public

Production

Functionality

0%

Market Actors Supplied by Mills **Owenership** Private Public **Bakeries Supplied** Reason for N/A N/A Private Closure **Traders Supplied** 

N/A

N/A

Partial

N/A

N/A

Silos Maximum
Storage Capacity

**Estimated Cost of Machines** 

**Silos Capacity** 

and Rehabilitation

0 MT

Aleppo June 2021

| <ul><li>Closed</li></ul> | 0     | <ul><li>Open</li></ul> |
|--------------------------|-------|------------------------|
| Reason for (             | Closu | re                     |
| N/A                      |       |                        |
|                          |       | X                      |
| N/A                      |       |                        |
|                          |       |                        |

Aleppo June 2021

\$ 300,000

Aleppo June 2021

Aleppo June 2021