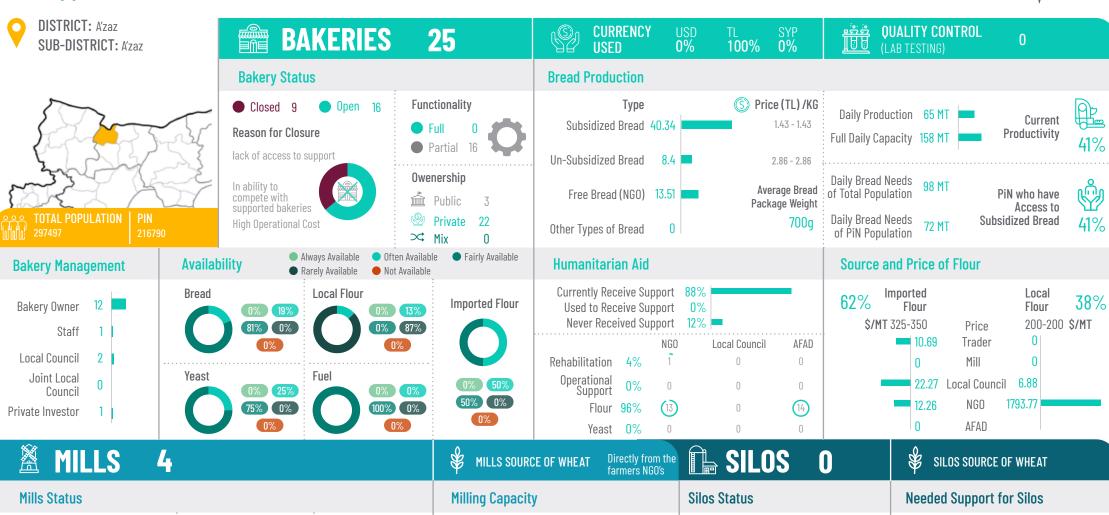

#### Reason for Closure

In ability to compete with imported flour due to low availability and high price of local wheat