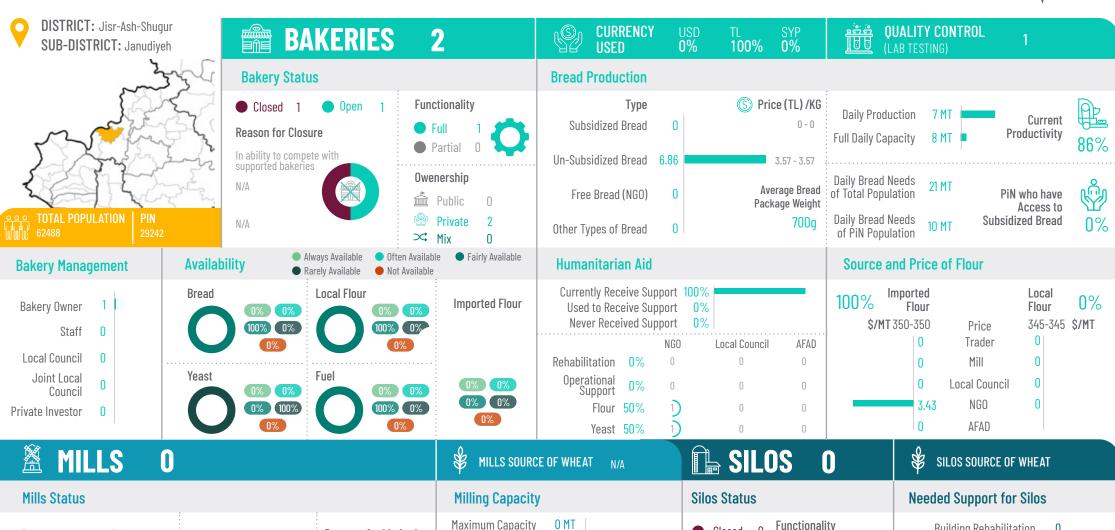

#### Reason for Closure

In ability to compete with imported flour due to low availability and high price of local wheat