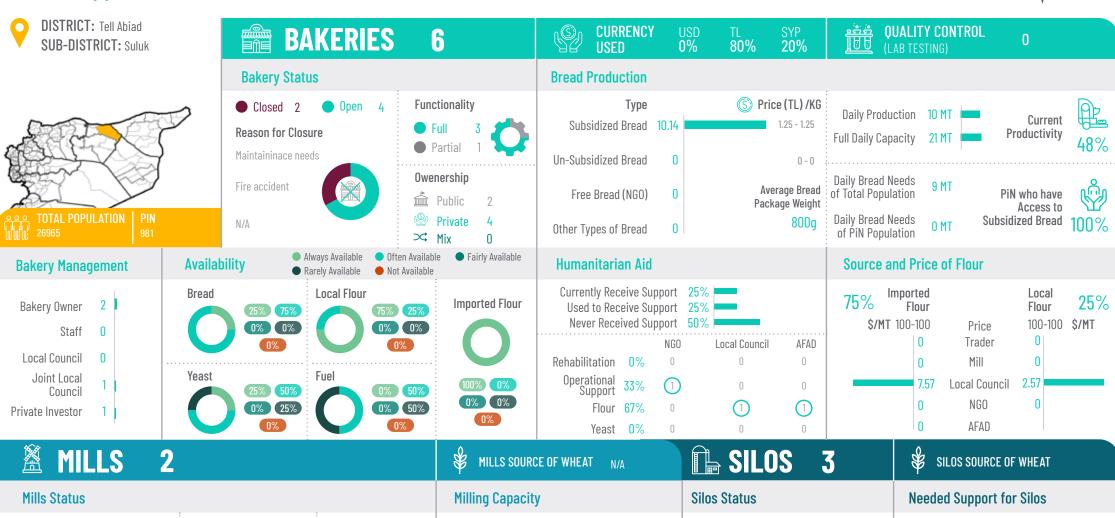

#### Reason for Closure

In ability to compete with imported flour due to low availability and high price of local wheat

#### **Functionality**

#### **Owenership**

Public Public Private

#### Low warehousing capacity N/A N/A

Reasons for Limited

**Functionality** 

Maximum Capacity 600 MT Current Capacity 480 MT

> Production 80% Functionality

#### Market Actors Supplied by Mills

**Bakeries Supplied Traders Supplied** 

Private Reason for N/A

Closure