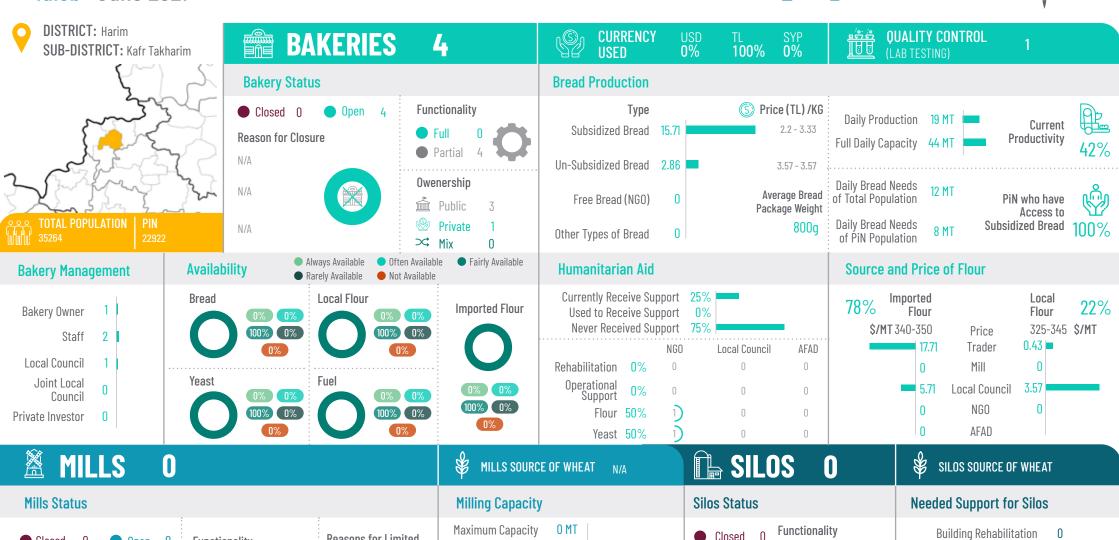

of Machines** Partial Production 0% and Rehabilitation N/A **Owenership** Functionality N/A Public Public **Silos Capacity** Market Actors Supplied by Mills **Owenership** Private N/A Public **Bakeries Supplied** Silos Maximum
Storage Capacity Reason for N/A N/A Private Closure **Traders Supplied** 

Aleppo June 2021







Closed 0 Open 1

Reason for Closure

N/A

N/A

Functionality

Full
Partial

Partial

Public
Private

Punctionality
Functionality
Shortage wheat

N/A

N/A

N/A

Maximum Capacity 324 MT
Current Capacity 108 MT

Production
Functionality 33%

Market Actors Supplied by Mills

Bakeries Supplied 24

Traders Supplied 0



Building Rehabilitation 0

Machine Rehabilitation 0

Estimated Cost of Machines and Rehabilitation \$ 0

Silos Capacity



0 MT









Idleb June 2021







Closed Reasons for Limited Functionality **Functionality Current Capacity** 0 MTOpen Machine Rehabilitation Full Reason for Closure Partial 0 N/A **Estimated Cost of Machines** Partial Production 0% and Rehabilitation N/A **Owenership** Functionality N/A Public Public Market Actors Supplied by Mills **Silos Capacity Owenership** Private N/A Public **Bakeries Supplied** Silos Maximum
Storage Capacity Reason for 0 MTN/A N/A Private Closure **Traders Supplied** 









N/A

N/A

**Owenership** 

Public

Private

N/A

Aleppo June 2021



Public Public

N/A

Reason for

Closure

Private

**Silos Capacity** 

Silos Maximum
Storage Capacity

0 MT





Market Actors Supplied by Mills

**Bakeries Supplied** 

**Traders Supplied** 

Aleppo June 2021

















Idleb June 2021

Partial

**O