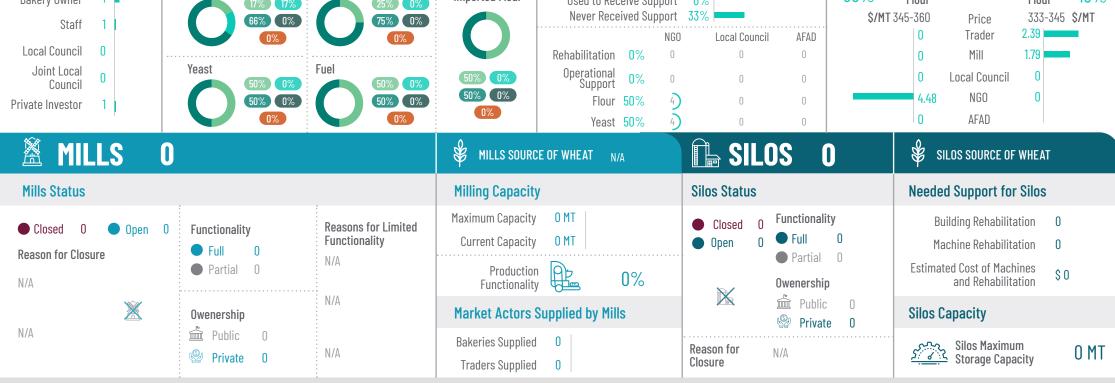

l N/A **Estimated Cost of Machines** Partial Production 0% and Rehabilitation N/A **Owenership** Functionality N/A Public Public **Silos Capacity** Market Actors Supplied by Mills **Owenership** Private N/A Public **Bakeries Supplied** Silos Maximum
Storage Capacity Reason for N/A N/A Private Closure **Traders Supplied** 

Aleppo June 2021







Closed 0 Open 1

Reason for Closure

N/A

N/A

Functionality

Full
Partial

Partial

Public
Private

Punctionality
Functionality
Shortage wheat

N/A

N/A

N/A

Maximum Capacity 324 MT
Current Capacity 108 MT

Production
Functionality 33%

Market Actors Supplied by Mills

Bakeries Supplied 24

Traders Supplied 0



Building Rehabilitation 0

Machine Rehabilitation 0

Estimated Cost of Machines and Rehabilitation \$ 0

Silos Capacity



0 MT









Idleb June 2021







Closed Reasons for Limited Functionality **Functionality Current Capacity** 0 MTOpen Machine Rehabilitation Full Reason for Closure Partial 0 N/A **Estimated Cost of Machines** Partial Production 0% and Rehabilitation N/A **Owenership** Functionality N/A Public Public Market Actors Supplied by Mills **Silos Capacity Owenership** Private N/A Public **Bakeries Supplied** Silos Maximum
Storage Capacity Reason for 0 MTN/A N/A Private Closure **Traders Supplied** 









N/A

N/A

**Owenership** 

Public

Private

N/A

Aleppo June 2021



Public Public

N/A

Reason for

Closure

Private

**Silos Capacity** 

Silos Maximum
Storage Capacity

0 MT





Market Actors Supplied by Mills

**Bakeries Supplied** 

**Traders Supplied** 

Aleppo June 2021

















Idleb