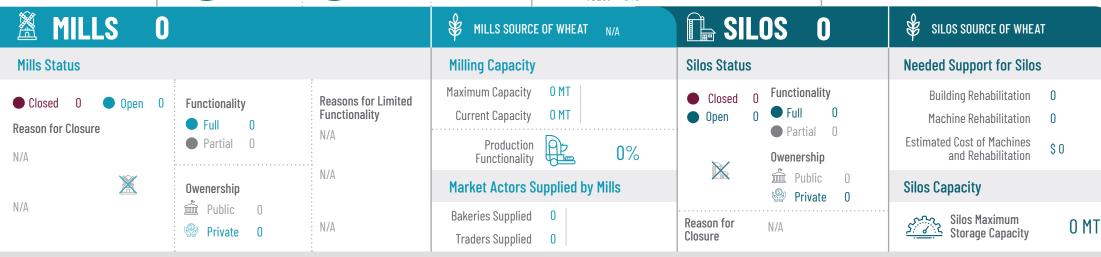

#### Building Rehabilitation Machine Rehabilitation **Estimated Cost of Machines** and Rehabilitation **Silos Capacity**

Silos Maximum
Storage Capacity

0 MT

| MILLS 0                                      |                      |                                             | MILLS SOURCE OF WHEAT N/A                                                  | SILOS O                                                   | SILOS SOURCE OF WHEAT                                                                                  |
|----------------------------------------------|----------------------|---------------------------------------------|----------------------------------------------------------------------------|-----------------------------------------------------------|--------------------------------------------------------------------------------------------------------|
| Mills Status                                 |                      |                                             | Milling Capacity                                                           | Silos Status                                              | Needed Support for Silos                                                                               |
| ● Closed 0 ● Open 0  Reason for Closure  N/A | Full 0               | Reasons for Limited<br>Functionality<br>N/A | Maximum Capacity 0 MT  Current Capacity 0 MT  Production Functionality  0% | Closed 0 Functionality Open 0 Full 0 Partial 0 Owenership | Building Rehabilitation 0  Machine Rehabilitation 0  Estimated Cost of Machines and Rehabilitation \$0 |
| N/A                                          | Owenership  Public 0 | N/A<br>N/A                                  | Market Actors Supplied by Mills  Bakeries Supplied 0  Traders Supplied 0   | Public 0 Private 0  Reason for Closure                    | Silos Capacity  Silos Maximum Storage Capacity  O MT                                                   |