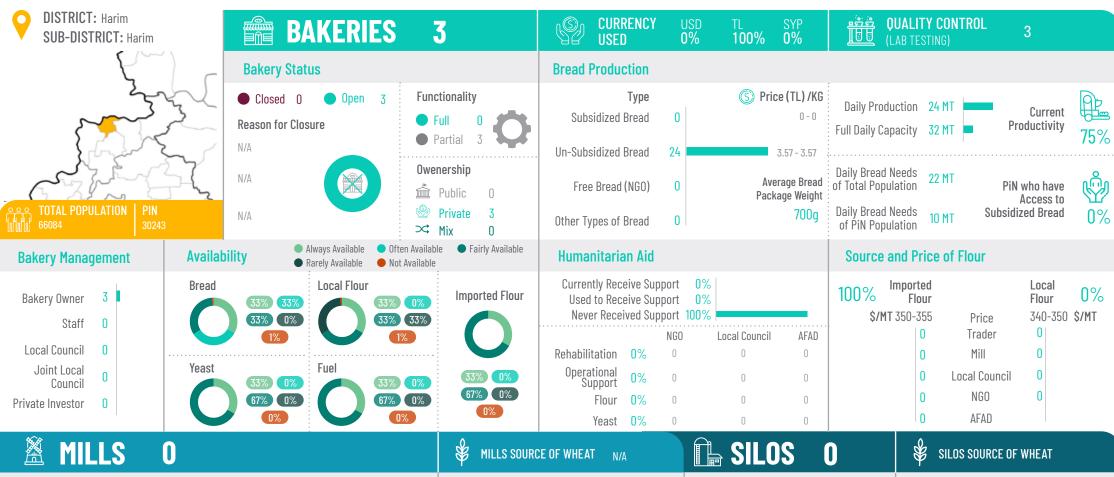

Aleppo June 2021

Aleppo June 2021

Partial 0

**Owenership** 

Public Public

Production

Functionality

0%

Market Actors Supplied by Mills **Owenership** Private Public **Bakeries Supplied** Reason for N/A N/A Private Closure **Traders Supplied** 

N/A

N/A

Partial

N/A

N/A

Silos Maximum
Storage Capacity

**Estimated Cost of Machines** 

**Silos Capacity** 

and Rehabilitation

0 MT

Aleppo June 2021

| <ul><li>Closed</li></ul> | 0     | <ul><li>Open</li></ul> |
|--------------------------|-------|------------------------|
| Reason for (             | Closu | re                     |
| N/A                      |       |                        |
|                          |       | X                      |
| N/A                      |       |                        |
|                          |       |                        |

Aleppo June 2021

\$ 300,000

Aleppo June 2021

Aleppo June 2021