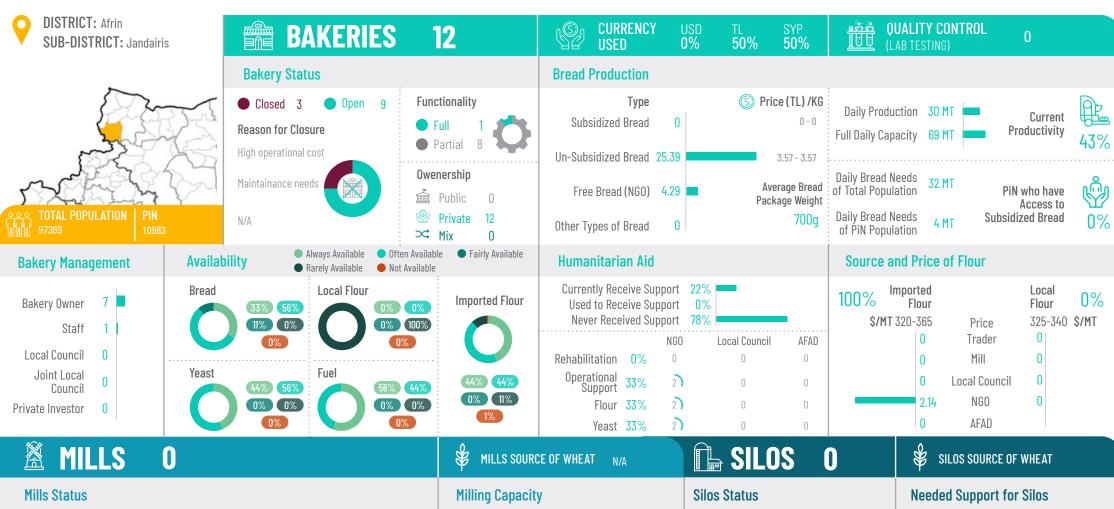

#### Building Rehabilitation Machine Rehabilitation **Estimated Cost of Machines** and Rehabilitation **Silos Capacity**

Silos Maximum
Storage Capacity

0 MT

| MILLS 0                                      |                      |                                             | MILLS SOURCE OF WHEAT N/A                                                  | SILOS O                                                   | SILOS SOURCE OF WHEAT                                                                                  |
|----------------------------------------------|----------------------|---------------------------------------------|----------------------------------------------------------------------------|-----------------------------------------------------------|--------------------------------------------------------------------------------------------------------|
| Mills Status                                 |                      |                                             | Milling Capacity                                                           | Silos Status                                              | Needed Support for Silos                                                                               |
| ● Closed 0 ● Open 0  Reason for Closure  N/A | Full 0               | Reasons for Limited<br>Functionality<br>N/A | Maximum Capacity 0 MT  Current Capacity 0 MT  Production Functionality  0% | Closed 0 Functionality Open 0 Full 0 Partial 0 Owenership | Building Rehabilitation 0  Machine Rehabilitation 0  Estimated Cost of Machines and Rehabilitation \$0 |
| N/A                                          | Owenership  Public 0 | N/A<br>N/A                                  | Market Actors Supplied by Mills  Bakeries Supplied 0  Traders Supplied 0   | Public 0 Private 0  Reason for Closure                    | Silos Capacity  Silos Maximum Storage Capacity  O MT                                                   |