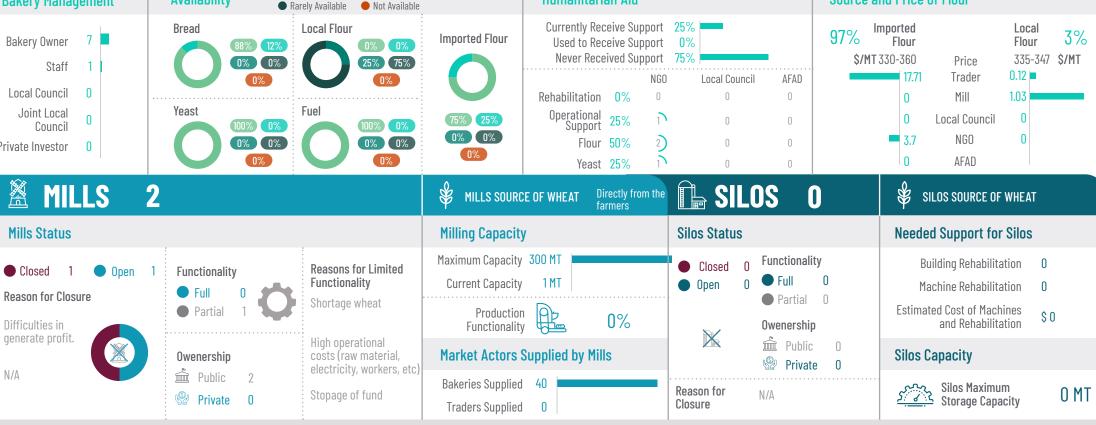

0 MT

Silos Maximum
Storage Capacity

High operational

costs (raw material,

shortages in fuel /

electricity

electricity, workers, etc)

Aleppo June 2021

Partial

Owenership

Private

Public Public

In needs for machine

and building

rehabilitation

N/A

Production

Market Actors Supplied by Mills

Functionality

**Bakeries Supplied** 

**Traders Supplied** 

14%

Reason for

Closure

**Owenership** 

Public

Private

Security Challenges

Silos Maximum
Storage Capacity

**Estimated Cost of Machines** 

**Silos Capacity** 

and Rehabilitation