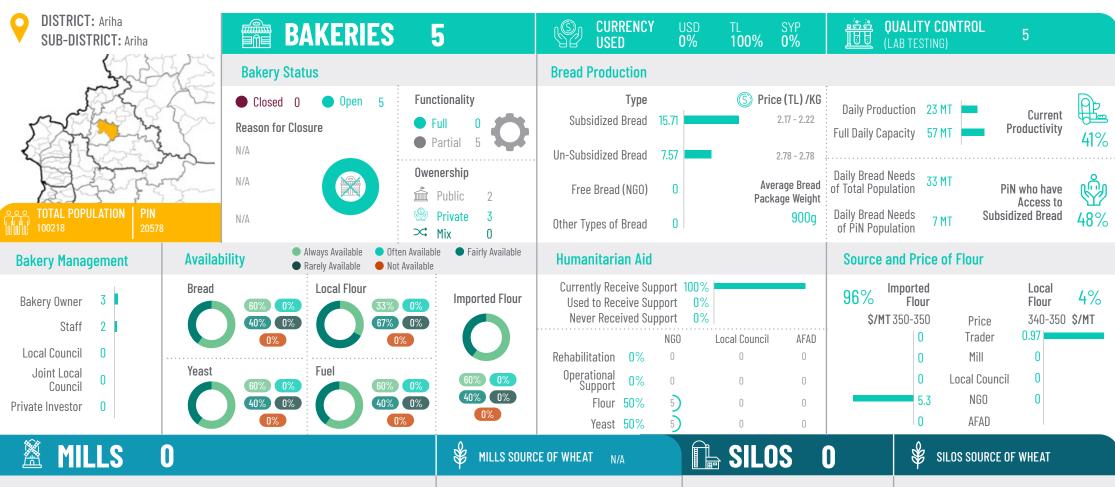

#### Building Rehabilitation Machine Rehabilitation **Estimated Cost of Machines** and Rehabilitation **Silos Capacity**

Silos Maximum
Storage Capacity

0 MT

| MILLS 0                                      |                      |                                             | MILLS SOURCE OF WHEAT N/A                                                  | SILOS O                                                   | SILOS SOURCE OF WHEAT                                                                                  |
|----------------------------------------------|----------------------|---------------------------------------------|----------------------------------------------------------------------------|-----------------------------------------------------------|--------------------------------------------------------------------------------------------------------|
| Mills Status                                 |                      |                                             | Milling Capacity                                                           | Silos Status                                              | Needed Support for Silos                                                                               |
| ● Closed 0 ● Open 0  Reason for Closure  N/A | Full 0               | Reasons for Limited<br>Functionality<br>N/A | Maximum Capacity 0 MT  Current Capacity 0 MT  Production Functionality  0% | Closed 0 Functionality Open 0 Full 0 Partial 0 Owenership | Building Rehabilitation 0  Machine Rehabilitation 0  Estimated Cost of Machines and Rehabilitation \$0 |
| N/A                                          | Owenership  Public 0 | N/A<br>N/A                                  | Market Actors Supplied by Mills  Bakeries Supplied 0  Traders Supplied 0   | Public 0 Private 0  Reason for Closure                    | Silos Capacity  Silos Maximum Storage Capacity  O MT                                                   |