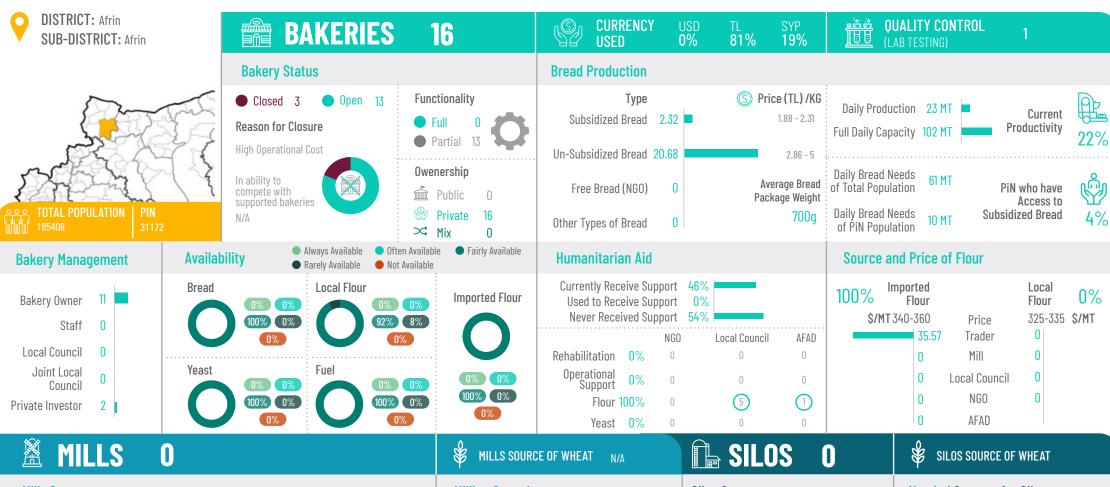

#### Reason for Closure

In ability to compete with imported flour due to low availability and high price of local wheat

#### **Functionality**

#### **Owenership**

Public Public Private

#### Low warehousing capacity N/A N/A

Reasons for Limited

**Functionality** 

Maximum Capacity 600 MT Current Capacity 480 MT

> Production 80% Functionality

#### Market Actors Supplied by Mills

**Bakeries Supplied Traders Supplied** 

Private Reason for N/A

Closure

#### Building Rehabilitation Machine Rehabilitation **Estimated Cost of Machines** and Rehabilitation **Silos Capacity**

Silos Maximum
Storage Capacity

0 MT

| MILLS 0                                      |                      |                                             | MILLS SOURCE OF WHEAT N/A                                                  | SILOS O                                                   | SILOS SOURCE OF WHEAT                                                                                  |
|----------------------------------------------|----------------------|---------------------------------------------|----------------------------------------------------------------------------|-----------------------------------------------------------|--------------------------------------------------------------------------------------------------------|
| Mills Status                                 |                      |                                             | Milling Capacity                                                           | Silos Status                                              | Needed Support for Silos                                                                               |
| ● Closed 0 ● Open 0  Reason for Closure  N/A | Full 0               | Reasons for Limited<br>Functionality<br>N/A | Maximum Capacity 0 MT  Current Capacity 0 MT  Production Functionality  0% | Closed 0 Functionality Open 0 Full 0 Partial 0 Owenership | Building Rehabilitation 0  Machine Rehabilitation 0  Estimated Cost of Machines and Rehabilitation \$0 |
| N/A                                          | Owenership  Public 0 | N/A<br>N/A                                  | Market Actors Supplied by Mills  Bakeries Supplied 0  Traders Supplied 0   | Public 0 Private 0  Reason for Closure                    | Silos Capacity  Silos Maximum Storage Capacity  O MT                                                   |