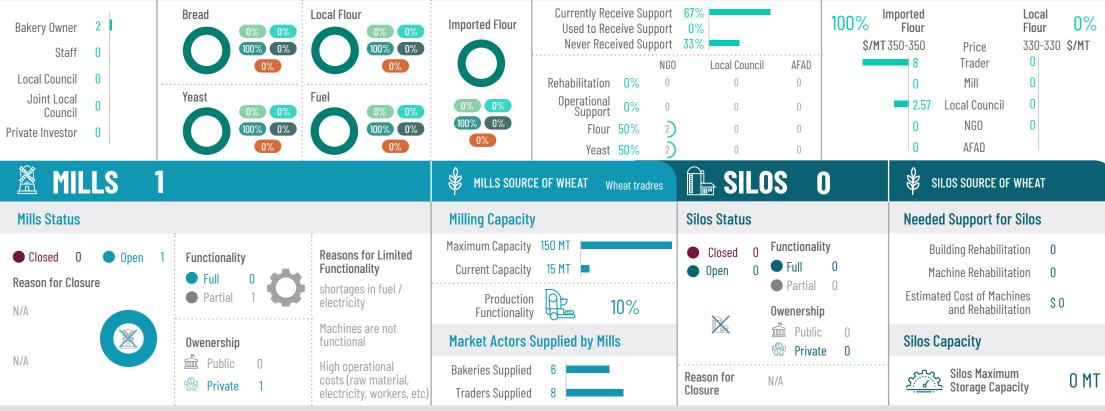

Aleppo June 2021

Closed 0 Open 1

Reason for Closure

N/A

N/A

Functionality

Full
Partial

Partial

Public
Private

Punctionality
Functionality
Shortage wheat

N/A

N/A

N/A

Maximum Capacity 324 MT
Current Capacity 108 MT

Production
Functionality 33%

Market Actors Supplied by Mills

Bakeries Supplied 24

Traders Supplied 0

Building Rehabilitation 0

Machine Rehabilitation 0

Estimated Cost of Machines and Rehabilitation \$ 0

Silos Capacity

0 MT

Idleb June 2021