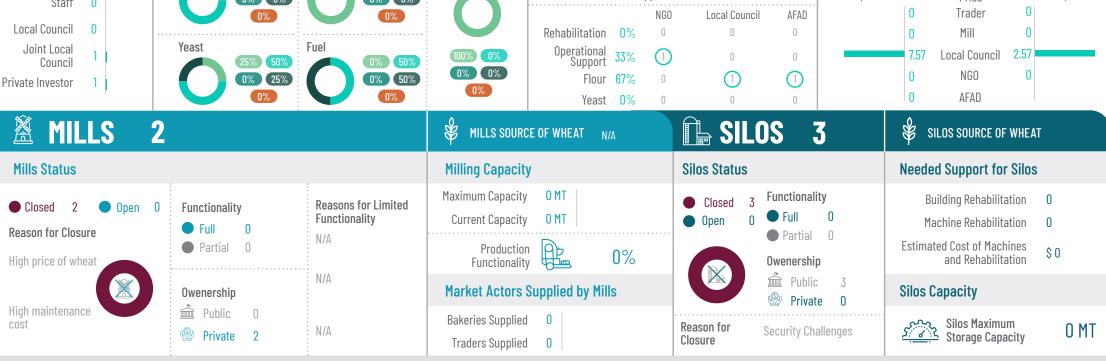

Aleppo June 2021

Aleppo June 2021

Partial 0

**Owenership** 

Public Public

Production

Functionality

0%

Market Actors Supplied by Mills **Owenership** Private Public **Bakeries Supplied** Reason for N/A N/A Private Closure **Traders Supplied** 

N/A

N/A

Partial

N/A

N/A

Silos Maximum
Storage Capacity

**Estimated Cost of Machines** 

**Silos Capacity** 

and Rehabilitation

0 MT

Aleppo June 2021

| <ul><li>Closed</li></ul> | 0     | <ul><li>Open</li></ul> |
|--------------------------|-------|------------------------|
| Reason for (             | Closu | re                     |
| N/A                      |       |                        |
|                          |       | X                      |
| N/A                      |       |                        |
|                          |       |                        |

Aleppo June 2021

\$ 300,000

Aleppo June 2021

Aleppo June 2021