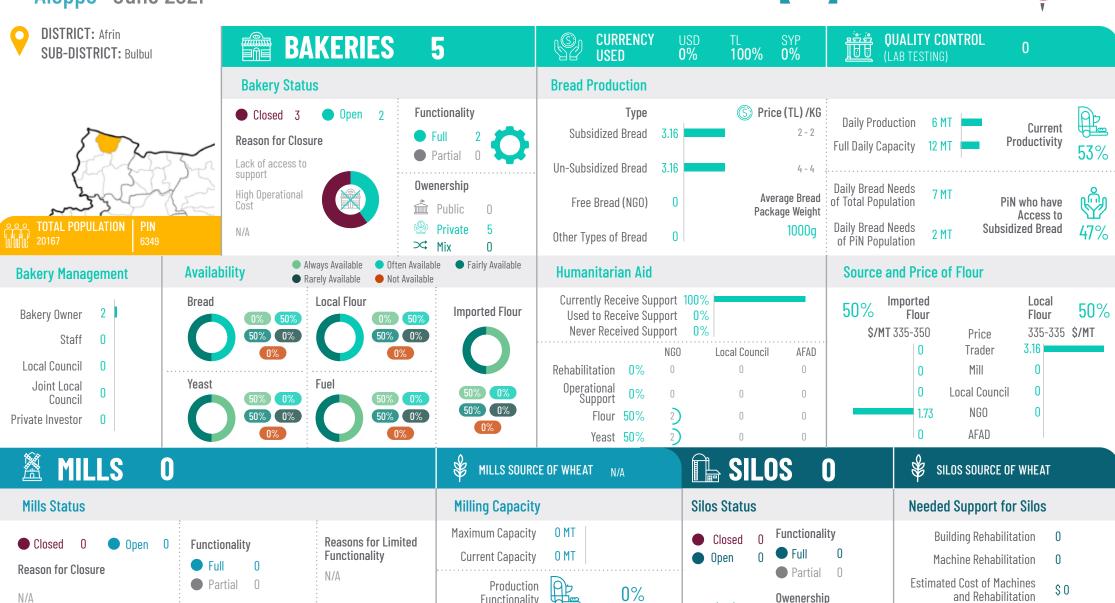

Aleppo June 2021

Aleppo June 2021

Partial 0

**Owenership** 

Public Public

Production

Functionality

0%

**Silos Capacity** 

and Rehabilitation

0 MT

Aleppo June 2021

| <ul><li>Closed</li></ul> | 0     | <ul><li>Open</li></ul> |
|--------------------------|-------|------------------------|
| Reason for (             | Closu | re                     |
| N/A                      |       |                        |
|                          |       | X                      |
| N/A                      |       |                        |
|                          |       |                        |

Aleppo June 2021

\$ 300,000

Aleppo June 2021

Aleppo June 2021