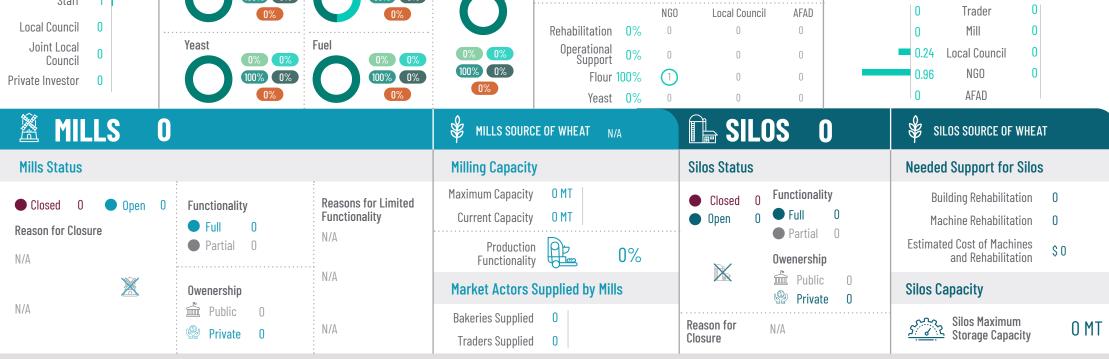

#### Building Rehabilitation Machine Rehabilitation **Estimated Cost of Machines** and Rehabilitation **Silos Capacity**

Silos Maximum
Storage Capacity

0 MT

| MILLS 0                                      |                      |                                             | MILLS SOURCE OF WHEAT N/A                                                  | SILOS O                                                   | SILOS SOURCE OF WHEAT                                                                                  |
|----------------------------------------------|----------------------|---------------------------------------------|----------------------------------------------------------------------------|-----------------------------------------------------------|--------------------------------------------------------------------------------------------------------|
| Mills Status                                 |                      |                                             | Milling Capacity                                                           | Silos Status                                              | Needed Support for Silos                                                                               |
| ● Closed 0 ● Open 0  Reason for Closure  N/A | Full 0               | Reasons for Limited<br>Functionality<br>N/A | Maximum Capacity 0 MT  Current Capacity 0 MT  Production Functionality  0% | Closed 0 Functionality Open 0 Full 0 Partial 0 Owenership | Building Rehabilitation 0  Machine Rehabilitation 0  Estimated Cost of Machines and Rehabilitation \$0 |
| N/A                                          | Owenership  Public 0 | N/A<br>N/A                                  | Market Actors Supplied by Mills  Bakeries Supplied 0  Traders Supplied 0   | Public 0 Private 0  Reason for Closure                    | Silos Capacity  Silos Maximum Storage Capacity  O MT                                                   |