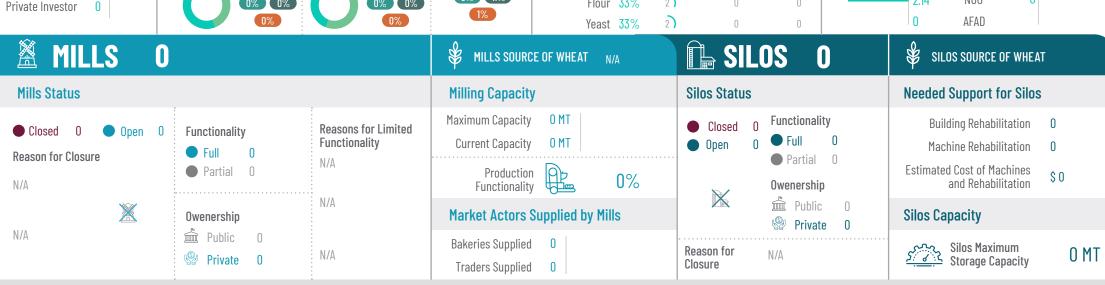

#### Building Rehabilitation Machine Rehabilitation **Estimated Cost of Machines** and Rehabilitation **Silos Capacity**

Silos Maximum
Storage Capacity

0 MT

| MILLS 0                                      |                      |                                             | MILLS SOURCE OF WHEAT N/A                                                  | SILOS O                                                   | SILOS SOURCE OF WHEAT                                                                                  |
|----------------------------------------------|----------------------|---------------------------------------------|----------------------------------------------------------------------------|-----------------------------------------------------------|--------------------------------------------------------------------------------------------------------|
| Mills Status                                 |                      |                                             | Milling Capacity                                                           | Silos Status                                              | Needed Support for Silos                                                                               |
| ● Closed 0 ● Open 0  Reason for Closure  N/A | Full 0               | Reasons for Limited<br>Functionality<br>N/A | Maximum Capacity 0 MT  Current Capacity 0 MT  Production Functionality  0% | Closed 0 Functionality Open 0 Full 0 Partial 0 Owenership | Building Rehabilitation 0  Machine Rehabilitation 0  Estimated Cost of Machines and Rehabilitation \$0 |
| N/A                                          | Owenership  Public 0 | N/A<br>N/A                                  | Market Actors Supplied by Mills  Bakeries Supplied 0  Traders Supplied 0   | Public 0 Private 0  Reason for Closure                    | Silos Capacity  Silos Maximum Storage Capacity  O MT                                                   |