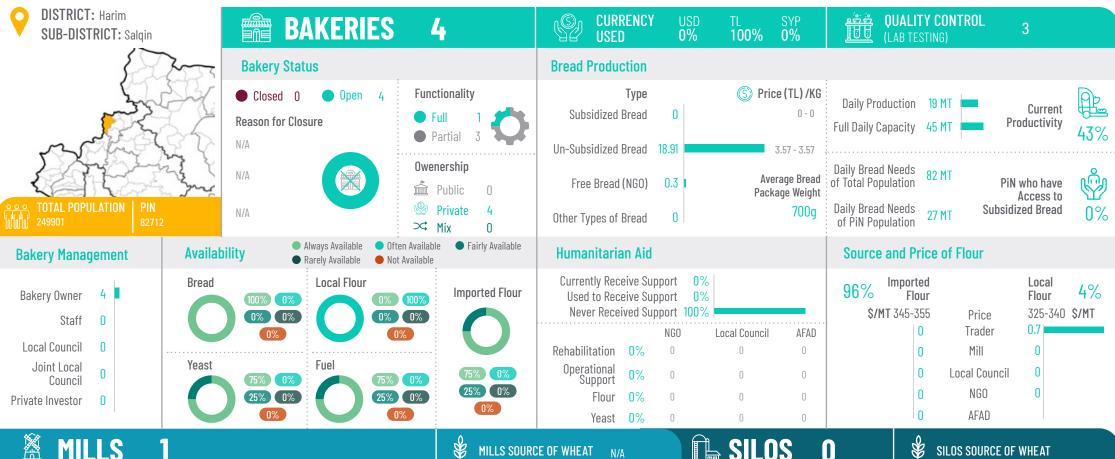

Public
Private

Punctionality
Functionality
Shortage wheat

N/A

N/A

N/A

Maximum Capacity 324 MT
Current Capacity 108 MT

Production
Functionality 33%

Market Actors Supplied by Mills

Bakeries Supplied 24

Traders Supplied 0

Building Rehabilitation 0

Machine Rehabilitation 0

Estimated Cost of Machines and Rehabilitation \$ 0

Silos Capacity

0 MT

Idleb June 2021