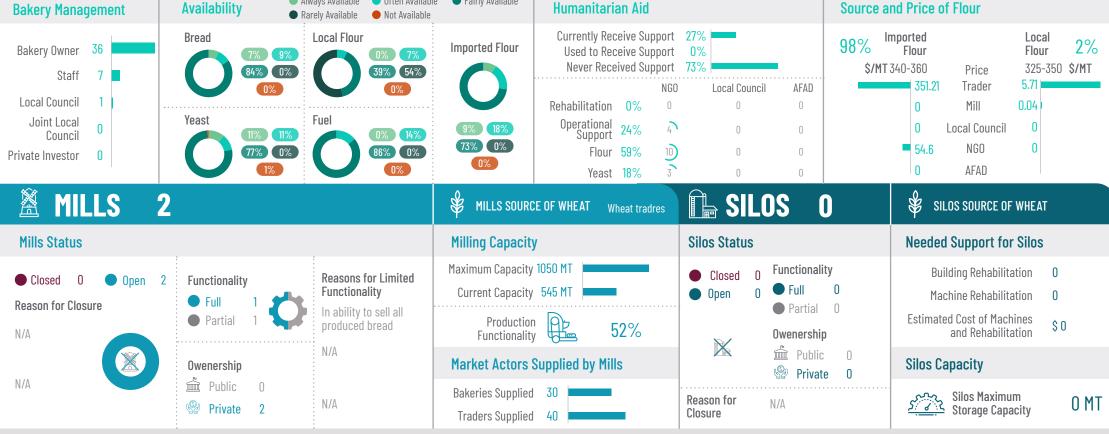

#### Building Rehabilitation Machine Rehabilitation **Estimated Cost of Machines** and Rehabilitation **Silos Capacity**

Silos Maximum
Storage Capacity

0 MT

| MILLS 0                                      |                      |                                             | MILLS SOURCE OF WHEAT N/A                                                  | SILOS O                                                   | SILOS SOURCE OF WHEAT                                                                                  |
|----------------------------------------------|----------------------|---------------------------------------------|----------------------------------------------------------------------------|-----------------------------------------------------------|--------------------------------------------------------------------------------------------------------|
| Mills Status                                 |                      |                                             | Milling Capacity                                                           | Silos Status                                              | Needed Support for Silos                                                                               |
| ● Closed 0 ● Open 0  Reason for Closure  N/A | Full 0               | Reasons for Limited<br>Functionality<br>N/A | Maximum Capacity 0 MT  Current Capacity 0 MT  Production Functionality  0% | Closed 0 Functionality Open 0 Full 0 Partial 0 Owenership | Building Rehabilitation 0  Machine Rehabilitation 0  Estimated Cost of Machines and Rehabilitation \$0 |
| N/A                                          | Owenership  Public 0 | N/A<br>N/A                                  | Market Actors Supplied by Mills  Bakeries Supplied 0  Traders Supplied 0   | Public 0 Private 0  Reason for Closure                    | Silos Capacity  Silos Maximum Storage Capacity  O MT                                                   |