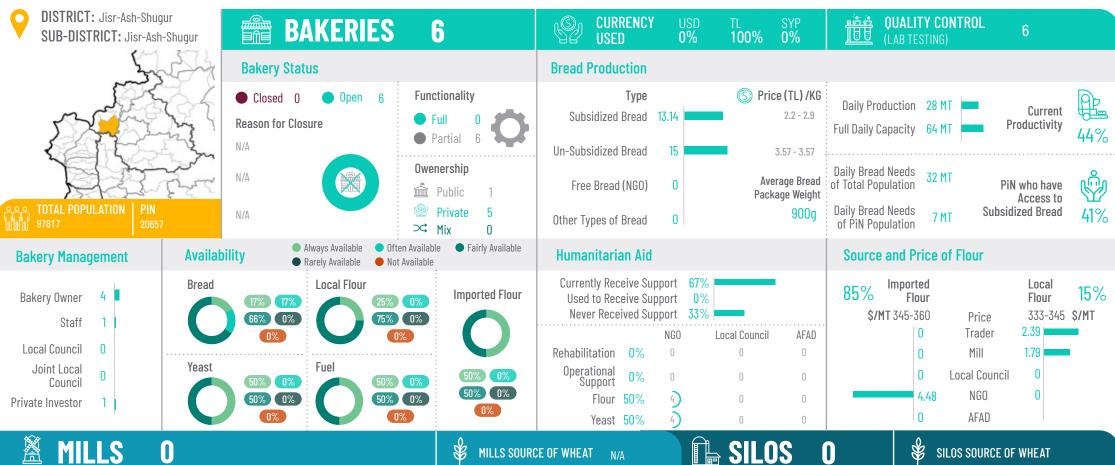

ial N/A **Estimated Cost of Machines** Partial Production 0% and Rehabilitation N/A **Owenership** Functionality N/A Public Public **Silos Capacity** Market Actors Supplied by Mills **Owenership** Private N/A Public **Bakeries Supplied** Silos Maximum
Storage Capacity Reason for N/A N/A Private Closure **Traders Supplied** 

Aleppo June 2021







Closed 0 Open 1

Reason for Closure

N/A

N/A

Functionality

Full
Partial

Partial

Public
Private

Punctionality
Functionality
Shortage wheat

N/A

N/A

N/A

Maximum Capacity 324 MT
Current Capacity 108 MT

Production
Functionality 33%

Market Actors Supplied by Mills

Bakeries Supplied 24

Traders Supplied 0



Building Rehabilitation 0

Machine Rehabilitation 0

Estimated Cost of Machines and Rehabilitation \$ 0

Silos Capacity



0 MT









Idleb June 2021







Closed Reasons for Limited Functionality **Functionality Current Capacity** 0 MTOpen Machine Rehabilitation Full Reason for Closure Partial 0 N/A **Estimated Cost of Machines** Partial Production 0% and Rehabilitation N/A **Owenership** Functionality N/A Public Public Market Actors Supplied by Mills **Silos Capacity Owenership** Private N/A Public **Bakeries Supplied** Silos Maximum
Storage Capacity Reason for 0 MTN/A N/A Private Closure **Traders Supplied** 









N/A

N/A

**Owenership** 

Public

Private

N/A

Aleppo June 2021



Public Public

N/A

Reason for

Closure

Private

**Silos Capacity** 

Silos Maximum
Storage Capacity

0 MT





Market Actors Supplied by Mills

**Bakeries Supplied** 

**Traders Supplied** 

Aleppo June 2021

















Idle