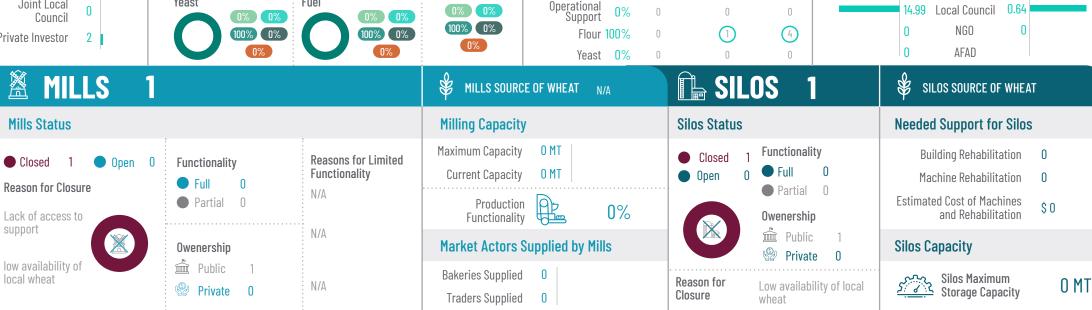

Aleppo June 2021

Aleppo June 2021

Partial 0

**Owenership** 

Public Public

Production

Functionality

0%

Market Actors Supplied by Mills **Owenership** Private Public **Bakeries Supplied** Reason for N/A N/A Private Closure **Traders Supplied** 

N/A

N/A

Partial

N/A

N/A

Silos Maximum
Storage Capacity

**Estimated Cost of Machines** 

**Silos Capacity** 

and Rehabilitation

0 MT

Aleppo June 2021

| <ul><li>Closed</li></ul> | 0     | <ul><li>Open</li></ul> |
|--------------------------|-------|------------------------|
| Reason for (             | Closu | re                     |
| N/A                      |       |                        |
|                          |       | X                      |
| N/A                      |       |                        |
|                          |       |                        |

Aleppo June 2021

\$ 300,000

Aleppo June 2021

Aleppo June 2021