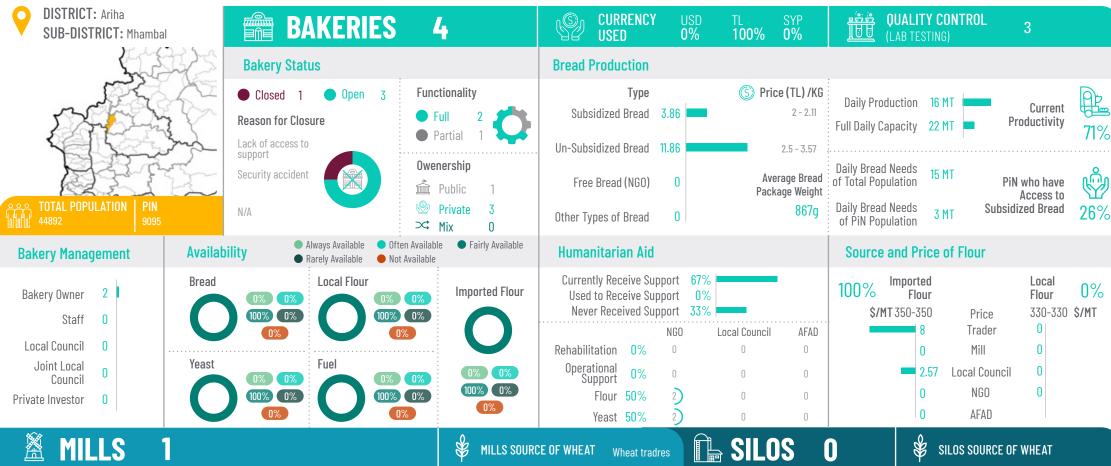

#### Reason for Closure

In ability to compete with imported flour due to low availability and high price of local wheat

#### **Functionality**

#### **Owenership**

Public Public Private

#### Low warehousing capacity N/A N/A

Reasons for Limited

**Functionality** 

Maximum Capacity 600 MT Current Capacity 480 MT

> Production 80% Functionality

#### Market Actors Supplied by Mills

**Bakeries Supplied Traders Supplied** 

Private Reason for N/A

Closure

#### Building Rehabilitation Machine Rehabilitation **Estimated Cost of Machines** and Rehabilitation **Silos Capacity**

Silos Maximum
Storage Capacity

0 MT

| MILLS 0                                      |                      |                                             | MILLS SOURCE OF WHEAT N/A                                                  | SILOS O                                                   | SILOS SOURCE OF WHEAT                                                                                  |
|----------------------------------------------|----------------------|---------------------------------------------|----------------------------------------------------------------------------|-----------------------------------------------------------|--------------------------------------------------------------------------------------------------------|
| Mills Status                                 |                      |                                             | Milling Capacity                                                           | Silos Status                                              | Needed Support for Silos                                                                               |
| ● Closed 0 ● Open 0  Reason for Closure  N/A | Full 0               | Reasons for Limited<br>Functionality<br>N/A | Maximum Capacity 0 MT  Current Capacity 0 MT  Production Functionality  0% | Closed 0 Functionality Open 0 Full 0 Partial 0 Owenership | Building Rehabilitation 0  Machine Rehabilitation 0  Estimated Cost of Machines and Rehabilitation \$0 |
| N/A                                          | Owenership  Public 0 | N/A<br>N/A                                  | Market Actors Supplied by Mills  Bakeries Supplied 0  Traders Supplied 0   | Public 0 Private 0  Reason for Closure                    | Silos Capacity  Silos Maximum Storage Capacity  O MT                                                   |