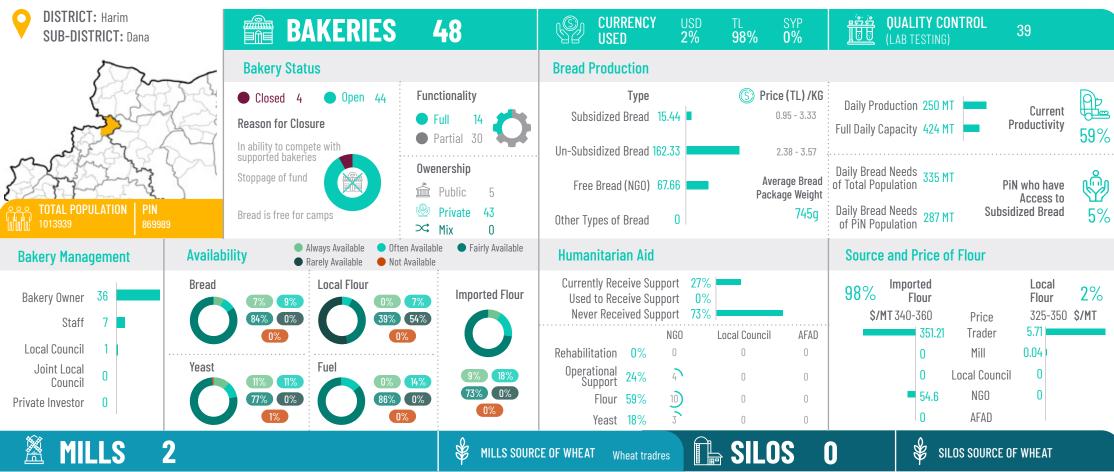

#### Reason for Closure

In ability to compete with imported flour due to low availability and high price of local wheat

#### Low warehousing capacity N/A N/A

Reasons for Limited

**Functionality** 

Maximum Capacity 600 MT Current Capacity 480 MT

> Production 80% Functionality

#### Market Actors Supplied by Mills

**Bakeries Supplied Traders Supplied** 

Private Reason for N/A

Closure