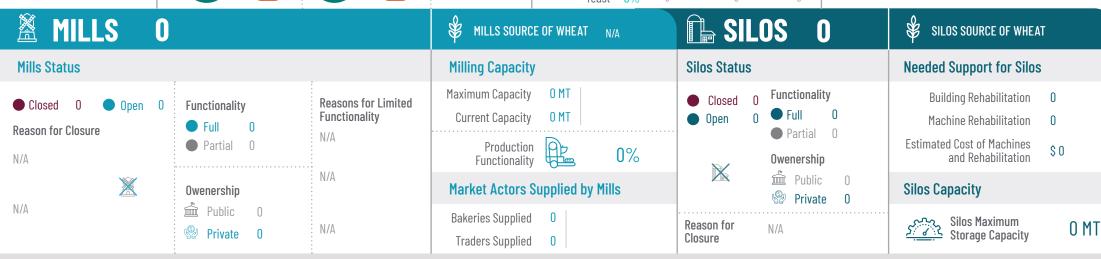

N/A

N/A

**Owenership** 

Public

Private

N/A

Aleppo June 2021

Public Public

N/A

Reason for

Closure

Private

**Silos Capacity** 

Silos Maximum
Storage Capacity

0 MT

Functionality

**Bakeries Supplied** 

**Traders Supplied** 

Market Actors Supplied by Mills

Aleppo June 2021

| Mills Status                        |                                                            |                                             |
|-------------------------------------|------------------------------------------------------------|---------------------------------------------|
| Closed 0 Open 0  Reason for Closure | Functionality Full Partial 0                               | Reasons for Limited<br>Functionality<br>N/A |
| N/A                                 | <b>Owenership</b><br>caaaaaaaaaaaaaaaaaaaaaaaaaaaaaaaaaaaa | N/A                                         |
|                                     | Private 0                                                  | N/A                                         |