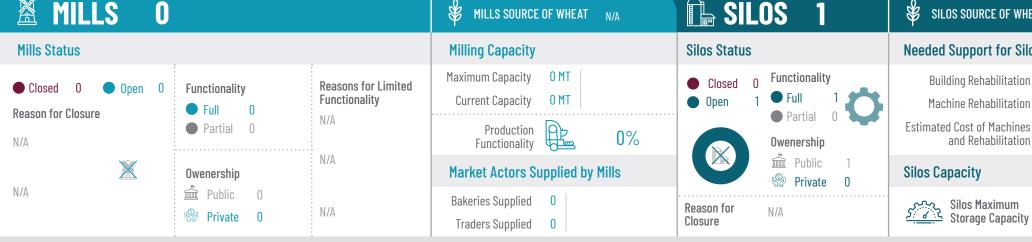

#### Building Rehabilitation Machine Rehabilitation **Estimated Cost of Machines** and Rehabilitation **Silos Capacity**

Silos Maximum
Storage Capacity

0 MT

| MILLS 0                                      |                      |                                             | MILLS SOURCE OF WHEAT N/A                                                  | SILOS O                                                   | SILOS SOURCE OF WHEAT                                                                                  |
|----------------------------------------------|----------------------|---------------------------------------------|----------------------------------------------------------------------------|-----------------------------------------------------------|--------------------------------------------------------------------------------------------------------|
| Mills Status                                 |                      |                                             | Milling Capacity                                                           | Silos Status                                              | Needed Support for Silos                                                                               |
| ● Closed 0 ● Open 0  Reason for Closure  N/A | Full 0               | Reasons for Limited<br>Functionality<br>N/A | Maximum Capacity 0 MT  Current Capacity 0 MT  Production Functionality  0% | Closed 0 Functionality Open 0 Full 0 Partial 0 Owenership | Building Rehabilitation 0  Machine Rehabilitation 0  Estimated Cost of Machines and Rehabilitation \$0 |
| N/A                                          | Owenership  Public 0 | N/A<br>N/A                                  | Market Actors Supplied by Mills  Bakeries Supplied 0  Traders Supplied 0   | Public 0 Private 0  Reason for Closure                    | Silos Capacity  Silos Maximum Storage Capacity  O MT                                                   |