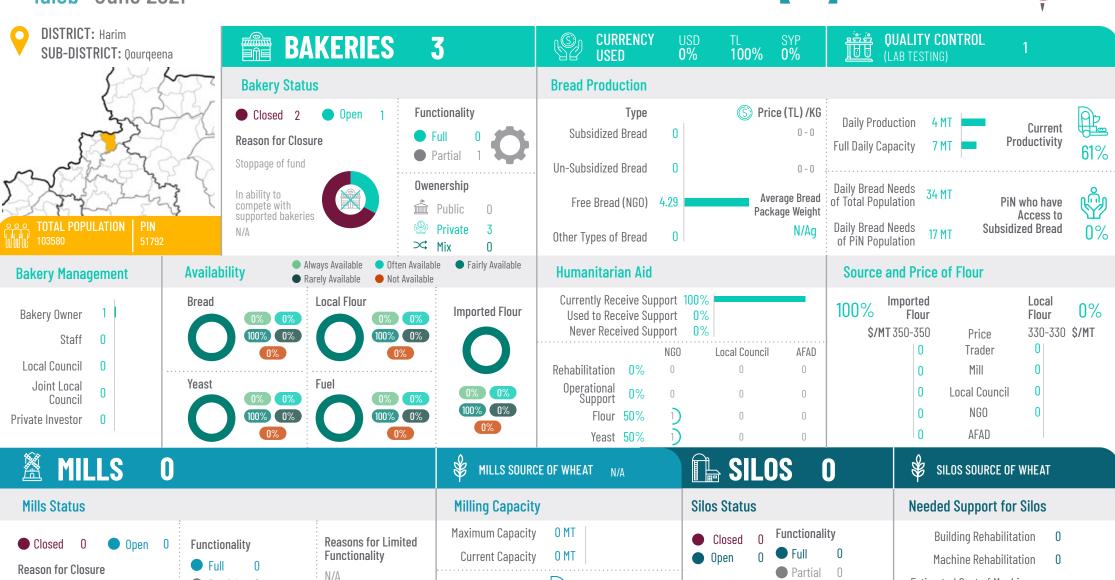

Bakeries Supplied 24

Traders Supplied 0

Building Rehabilitation 0

Machine Rehabilitation 0

Estimated Cost of Machines and Rehabilitation \$ 0

Silos Capacity

0 MT

Idleb June 2021

Closed Reasons for Limited Functionality **Functionality Current Capacity** 0 MTOpen Machine Rehabilitation Full Reason for Closure Partial 0 N/A **Estimated Cost of Machines** Partial Production 0% and Rehabilitation N/A **Owenership** Functionality N/A Public Public Market Actors Supplied by Mills **Silos Capacity Owenership** Private N/A Public **Bakeries Supplied** Silos Maximum
Storage Capacity Reason for 0 MTN/A N/A Private Closure **Traders Supplied** 