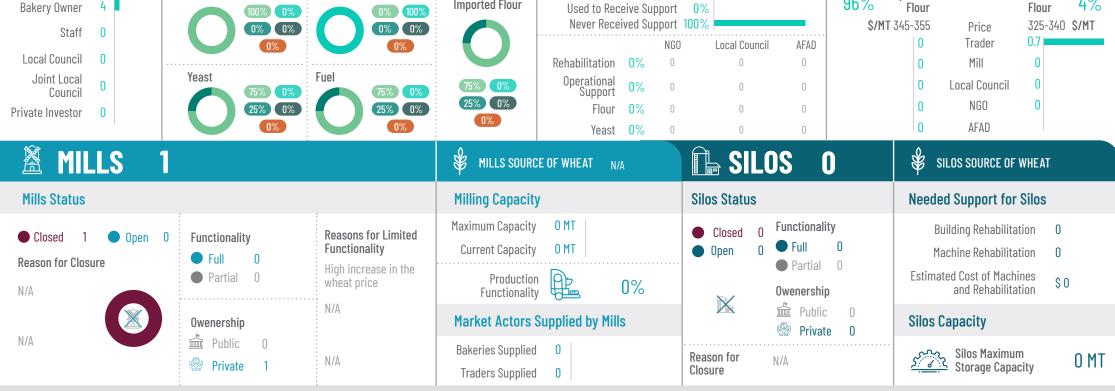

Public
Private

Punctionality
Functionality
Shortage wheat

N/A

N/A

N/A

Maximum Capacity 324 MT
Current Capacity 108 MT

Production
Functionality 33%

Market Actors Supplied by Mills

Bakeries Supplied 24

Traders Supplied 0

Building Rehabilitation 0

Machine Rehabilitation 0

Estimated Cost of Machines and Rehabilitation \$ 0

Silos Capacity

0 MT

Idleb June 2021