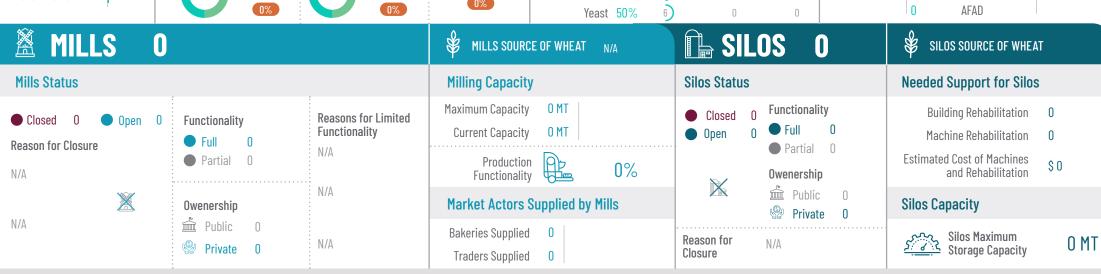

#### Building Rehabilitation Machine Rehabilitation **Estimated Cost of Machines** and Rehabilitation **Silos Capacity**

Silos Maximum
Storage Capacity

0 MT

| MILLS 0                                      |                      |                                             | MILLS SOURCE OF WHEAT N/A                                                  | SILOS O                                                   | SILOS SOURCE OF WHEAT                                                                                  |
|----------------------------------------------|----------------------|---------------------------------------------|----------------------------------------------------------------------------|-----------------------------------------------------------|--------------------------------------------------------------------------------------------------------|
| Mills Status                                 |                      |                                             | Milling Capacity                                                           | Silos Status                                              | Needed Support for Silos                                                                               |
| ● Closed 0 ● Open 0  Reason for Closure  N/A | Full 0               | Reasons for Limited<br>Functionality<br>N/A | Maximum Capacity 0 MT  Current Capacity 0 MT  Production Functionality  0% | Closed 0 Functionality Open 0 Full 0 Partial 0 Owenership | Building Rehabilitation 0  Machine Rehabilitation 0  Estimated Cost of Machines and Rehabilitation \$0 |
| N/A                                          | Owenership  Public 0 | N/A<br>N/A                                  | Market Actors Supplied by Mills  Bakeries Supplied 0  Traders Supplied 0   | Public 0 Private 0  Reason for Closure                    | Silos Capacity  Silos Maximum Storage Capacity  O MT                                                   |