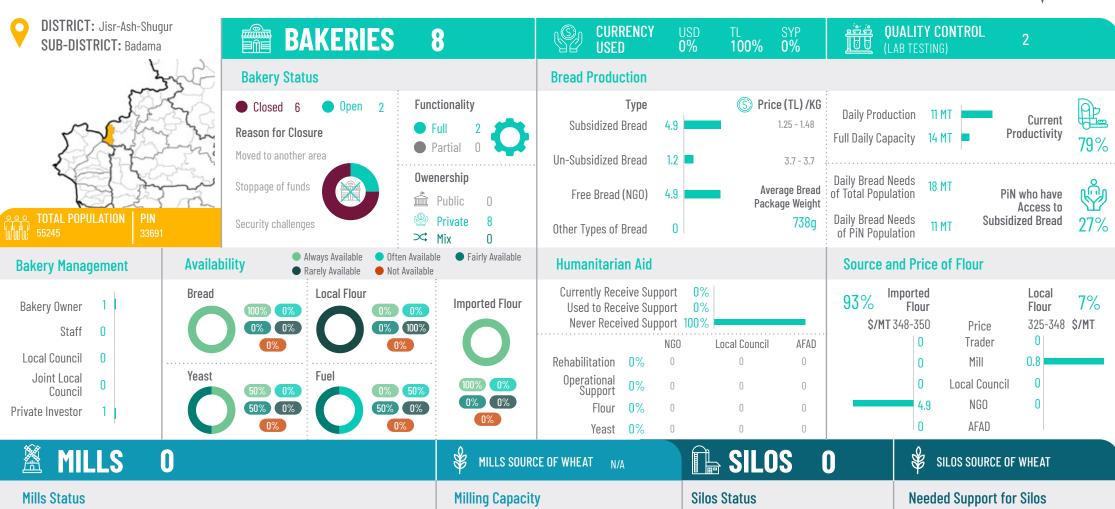

#### Building Rehabilitation Machine Rehabilitation **Estimated Cost of Machines** and Rehabilitation **Silos Capacity**

Silos Maximum
Storage Capacity

0 MT

| MILLS 0                                      |                      |                                             | MILLS SOURCE OF WHEAT N/A                                                  | SILOS O                                                   | SILOS SOURCE OF WHEAT                                                                                  |
|----------------------------------------------|----------------------|---------------------------------------------|----------------------------------------------------------------------------|-----------------------------------------------------------|--------------------------------------------------------------------------------------------------------|
| Mills Status                                 |                      |                                             | Milling Capacity                                                           | Silos Status                                              | Needed Support for Silos                                                                               |
| ● Closed 0 ● Open 0  Reason for Closure  N/A | Full 0               | Reasons for Limited<br>Functionality<br>N/A | Maximum Capacity 0 MT  Current Capacity 0 MT  Production Functionality  0% | Closed 0 Functionality Open 0 Full 0 Partial 0 Owenership | Building Rehabilitation 0  Machine Rehabilitation 0  Estimated Cost of Machines and Rehabilitation \$0 |
| N/A                                          | Owenership  Public 0 | N/A<br>N/A                                  | Market Actors Supplied by Mills  Bakeries Supplied 0  Traders Supplied 0   | Public 0 Private 0  Reason for Closure                    | Silos Capacity  Silos Maximum Storage Capacity  O MT                                                   |