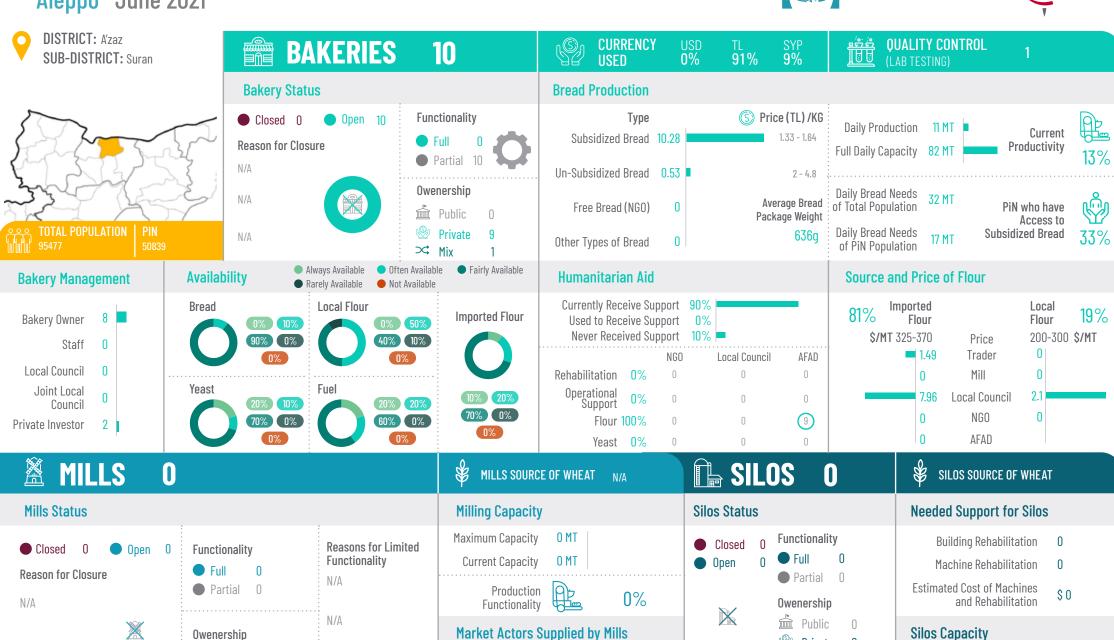

Aleppo June 2021

Closed 0 Open 1

Reason for Closure

N/A

N/A

Functionality

Full
Partial

Partial

Public
Private

Punctionality
Functionality
Shortage wheat

N/A

N/A

N/A

Maximum Capacity 324 MT
Current Capacity 108 MT

Production
Functionality 33%

Market Actors Supplied by Mills

Bakeries Supplied 24

Traders Supplied 0

Building Rehabilitation 0

Machine Rehabilitation 0

Estimated Cost of Machines and Rehabilitation \$ 0

Silos Capacity

0 MT

Idleb June 2021