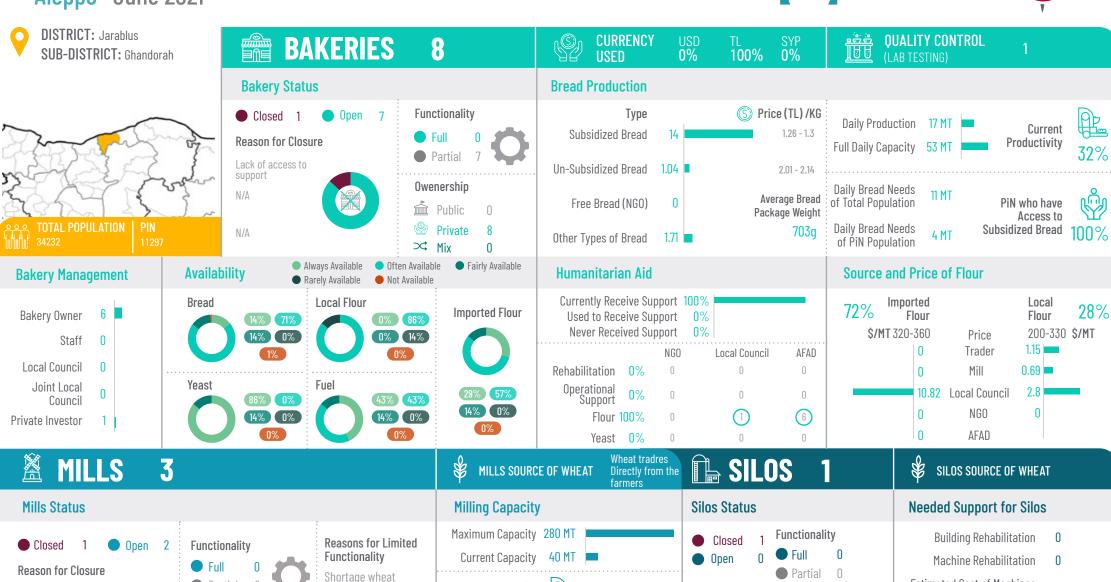

#### Reason for Closure

In ability to compete with imported flour due to low availability and high price of local wheat

#### Low warehousing capacity N/A N/A

Reasons for Limited

**Functionality** 

Maximum Capacity 600 MT Current Capacity 480 MT

> Production 80% Functionality