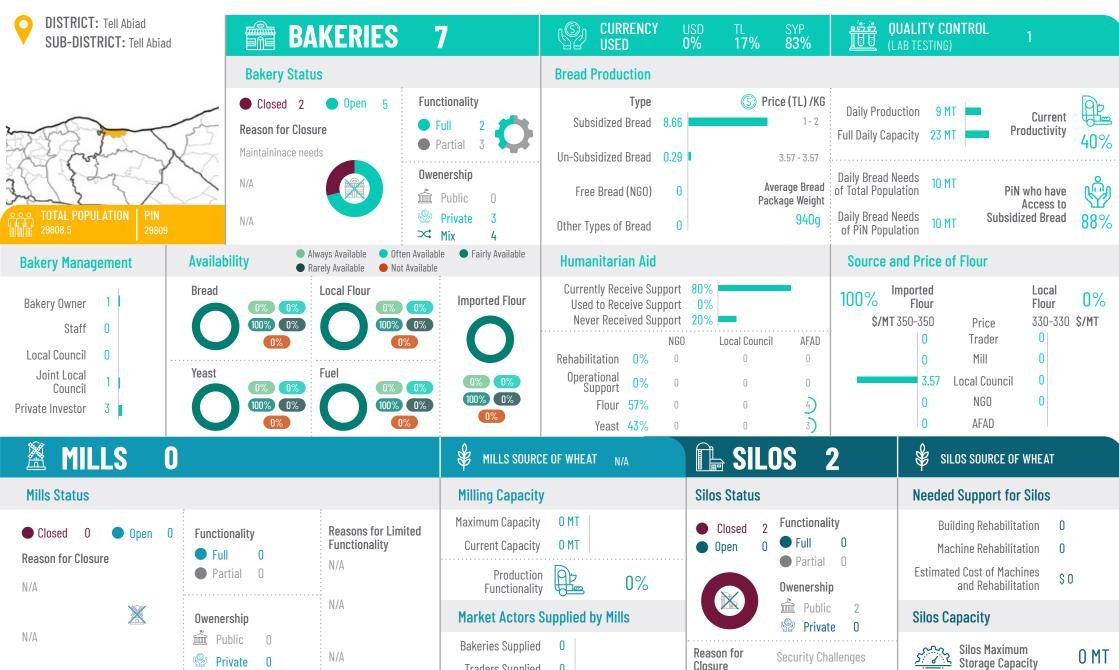

#### Building Rehabilitation Machine Rehabilitation **Estimated Cost of Machines** and Rehabilitation **Silos Capacity**

Silos Maximum
Storage Capacity

0 MT

| MILLS 0                                      |                      |                                             | MILLS SOURCE OF WHEAT N/A                                                  | SILOS O                                                   | SILOS SOURCE OF WHEAT                                                                                  |
|----------------------------------------------|----------------------|---------------------------------------------|----------------------------------------------------------------------------|-----------------------------------------------------------|--------------------------------------------------------------------------------------------------------|
| Mills Status                                 |                      |                                             | Milling Capacity                                                           | Silos Status                                              | Needed Support for Silos                                                                               |
| ● Closed 0 ● Open 0  Reason for Closure  N/A | Full 0               | Reasons for Limited<br>Functionality<br>N/A | Maximum Capacity 0 MT  Current Capacity 0 MT  Production Functionality  0% | Closed 0 Functionality Open 0 Full 0 Partial 0 Owenership | Building Rehabilitation 0  Machine Rehabilitation 0  Estimated Cost of Machines and Rehabilitation \$0 |
| N/A                                          | Owenership  Public 0 | N/A<br>N/A                                  | Market Actors Supplied by Mills  Bakeries Supplied 0  Traders Supplied 0   | Public 0 Private 0  Reason for Closure                    | Silos Capacity  Silos Maximum Storage Capacity  O MT                                                   |