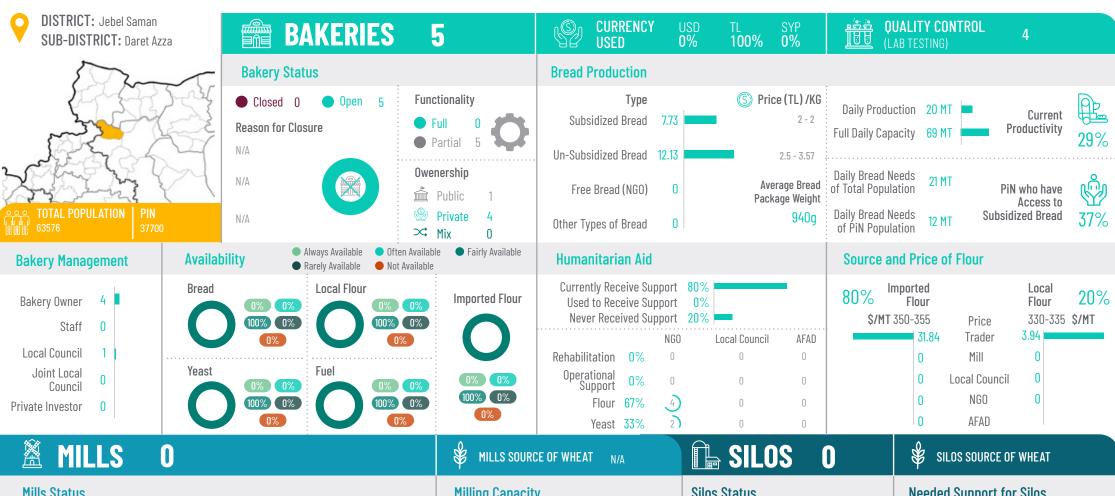

N/A

N/A

**Owenership** 

Public

Private

N/A

Aleppo June 2021

Public Public

N/A

Reason for

Closure

Private

**Silos Capacity** 

Silos Maximum
Storage Capacity

0 MT

Functionality

**Bakeries Supplied** 

**Traders Supplied** 

Market Actors Supplied by Mills

Aleppo June 2021

| Mills Status                        |                                                            |                                             |
|-------------------------------------|------------------------------------------------------------|---------------------------------------------|
| Closed 0 Open 0  Reason for Closure | Functionality Full Partial 0                               | Reasons for Limited<br>Functionality<br>N/A |
| N/A                                 | <b>Owenership</b><br>caaaaaaaaaaaaaaaaaaaaaaaaaaaaaaaaaaaa | N/A                                         |
|                                     | Private 0                                                  | N/A                                         |