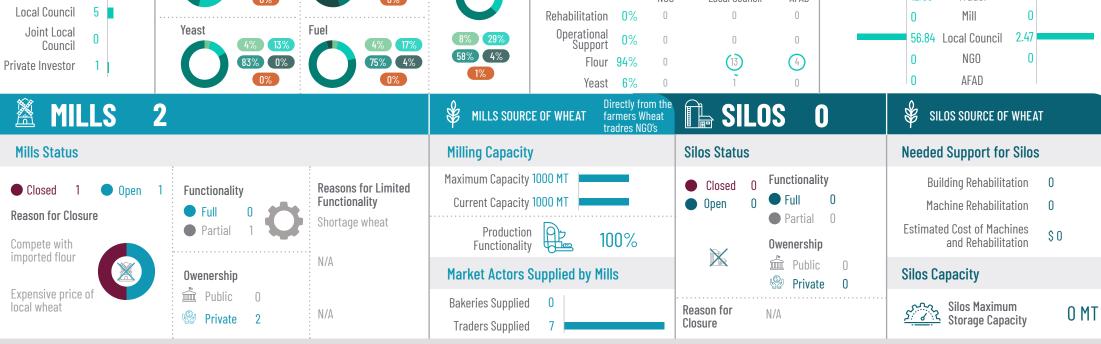

#### Reason for Closure

In ability to compete with imported flour due to low availability and high price of local wheat

#### **Functionality**

#### **Owenership**

Public Public Private

#### Low warehousing capacity N/A N/A

Reasons for Limited

**Functionality** 

Maximum Capacity 600 MT Current Capacity 480 MT

> Production 80% Functionality

#### Market Actors Supplied by Mills

**Bakeries Supplied Traders Supplied** 

Private Reason for N/A

Closure