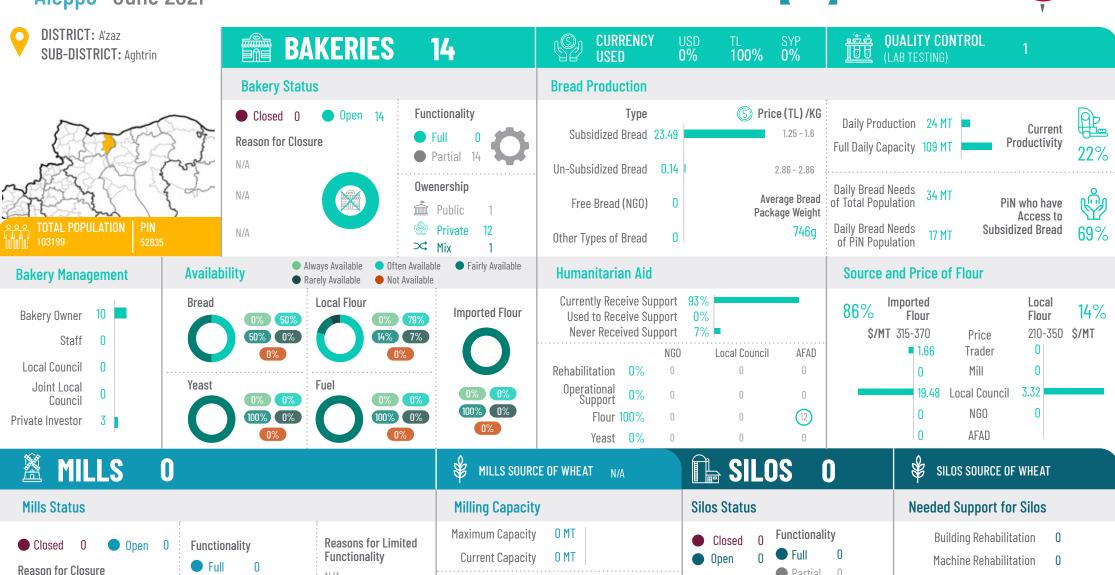

N/A

N/A

**Owenership** 

Public

Private

N/A

Aleppo June 2021

Public Public

N/A

Reason for

Closure

Private

**Silos Capacity** 

Silos Maximum
Storage Capacity

0 MT

Market Actors Supplied by Mills

**Bakeries Supplied** 

**Traders Supplied** 

Aleppo June 2021

Idleb June 2021

Partial

**Owenership** 

Public

Private