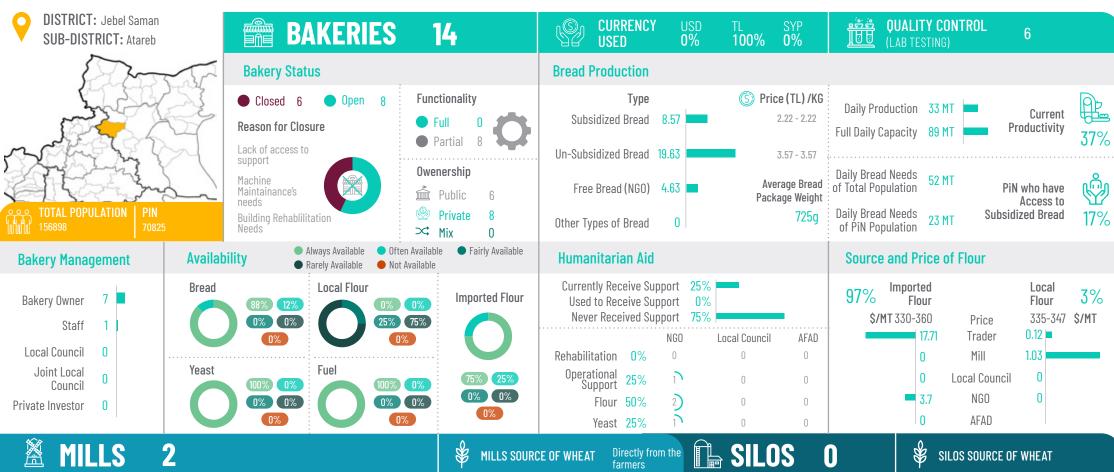

#### Reason for Closure

In ability to compete with imported flour due to low availability and high price of local wheat

#### **Functionality**

#### **Owenership**

Public Public Private