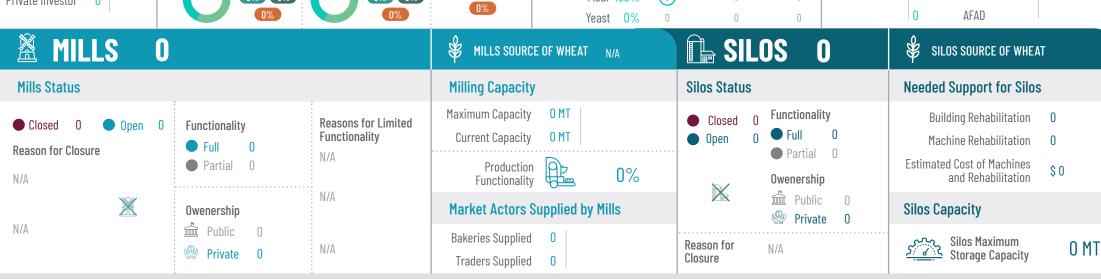

Closed Reasons for Limited Functionality **Functionality Current Capacity** 0 MTOpen Machine Rehabilitation Full Reason for Closure Partial 0 N/A **Estimated Cost of Machines** Partial Production 0% and Rehabilitation N/A **Owenership** Functionality N/A Public Public Market Actors Supplied by Mills **Silos Capacity Owenership** Private N/A Public **Bakeries Supplied** Silos Maximum
Storage Capacity Reason for 0 MTN/A N/A Private Closure **Traders Supplied** 