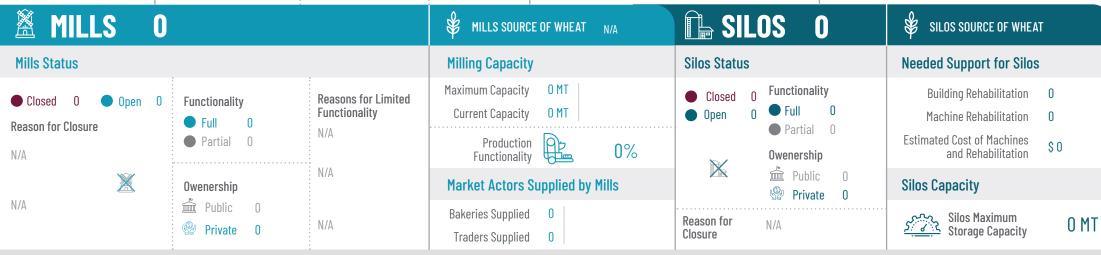

#### Low warehousing capacity N/A N/A

Reasons for Limited

**Functionality** 

Maximum Capacity 600 MT Current Capacity 480 MT

> Production 80% Functionality