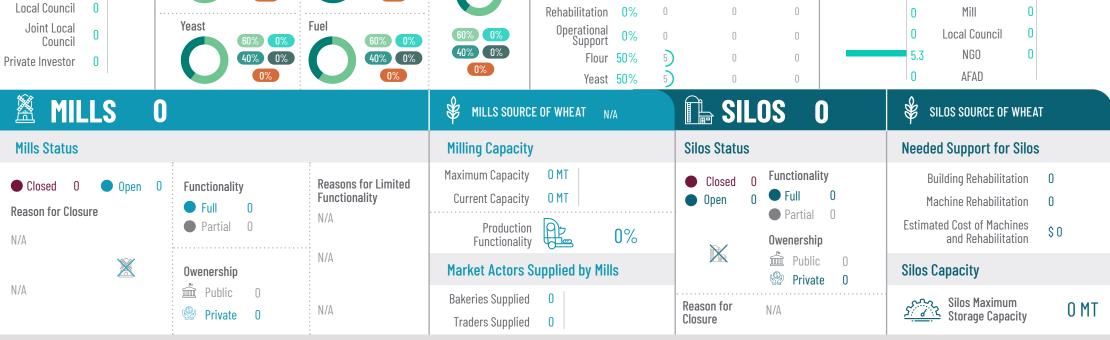

0 MT

Aleppo June 2021

0 MT

**Building Rehabilitation** Closed Reasons for Limited Functionality **Functionality Current Capacity** 0 MTOpen Machine Rehabilitation Full Reason for Closure Partial N/A **Estimated Cost of Machines** Partial Production 0% and Rehabilitation N/A **Owenership** Functionality N/A Public Public **Silos Capacity** Market Actors Supplied by Mills **Owenership** Private N/A Public **Bakeries Supplied** Silos Maximum
Storage Capacity Reason for N/A N/A Private Closure **Traders Supplied** 