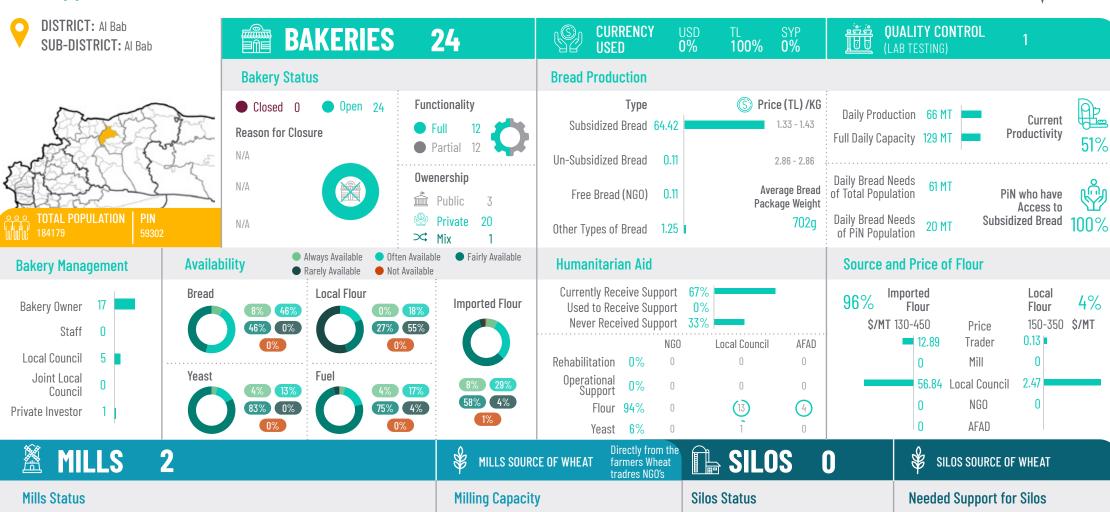

Aleppo June 2021

Closed 0 Open 1

Reason for Closure

N/A

N/A

Functionality

Full
Partial

Partial

Public
Private

Punctionality
Functionality
Shortage wheat

N/A

N/A

N/A

Maximum Capacity 324 MT
Current Capacity 108 MT

Production
Functionality 33%

Market Actors Supplied by Mills

Bakeries Supplied 24

Traders Supplied 0

Building Rehabilitation 0

Machine Rehabilitation 0

Estimated Cost of Machines and Rehabilitation \$ 0

Silos Capacity

0 MT

Idleb June 2021