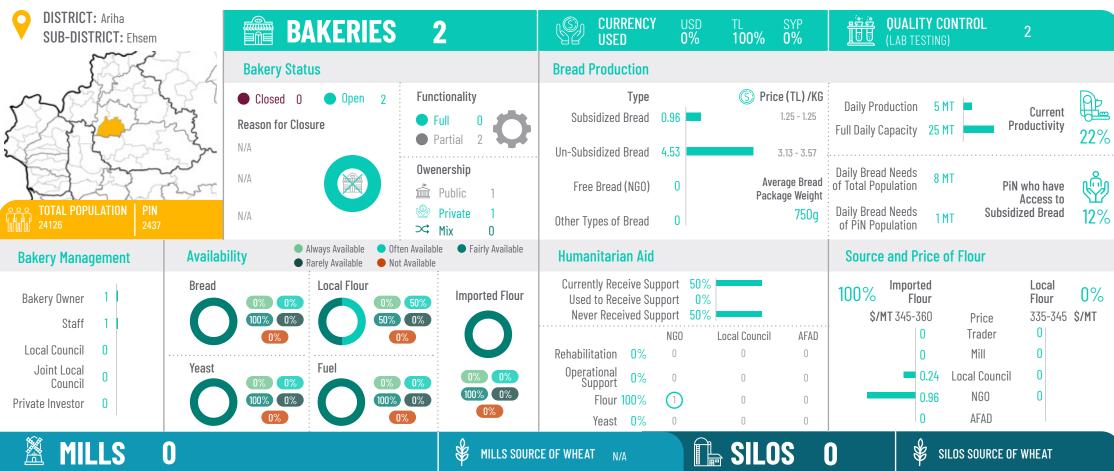

#### Building Rehabilitation Machine Rehabilitation **Estimated Cost of Machines** and Rehabilitation **Silos Capacity**

Silos Maximum
Storage Capacity

0 MT

| MILLS 0                                      |                      |                                             | MILLS SOURCE OF WHEAT N/A                                                  | SILOS O                                                   | SILOS SOURCE OF WHEAT                                                                                  |
|----------------------------------------------|----------------------|---------------------------------------------|----------------------------------------------------------------------------|-----------------------------------------------------------|--------------------------------------------------------------------------------------------------------|
| Mills Status                                 |                      |                                             | Milling Capacity                                                           | Silos Status                                              | Needed Support for Silos                                                                               |
| ● Closed 0 ● Open 0  Reason for Closure  N/A | Full 0               | Reasons for Limited<br>Functionality<br>N/A | Maximum Capacity 0 MT  Current Capacity 0 MT  Production Functionality  0% | Closed 0 Functionality Open 0 Full 0 Partial 0 Owenership | Building Rehabilitation 0  Machine Rehabilitation 0  Estimated Cost of Machines and Rehabilitation \$0 |
| N/A                                          | Owenership  Public 0 | N/A<br>N/A                                  | Market Actors Supplied by Mills  Bakeries Supplied 0  Traders Supplied 0   | Public 0 Private 0  Reason for Closure                    | Silos Capacity  Silos Maximum Storage Capacity  O MT                                                   |