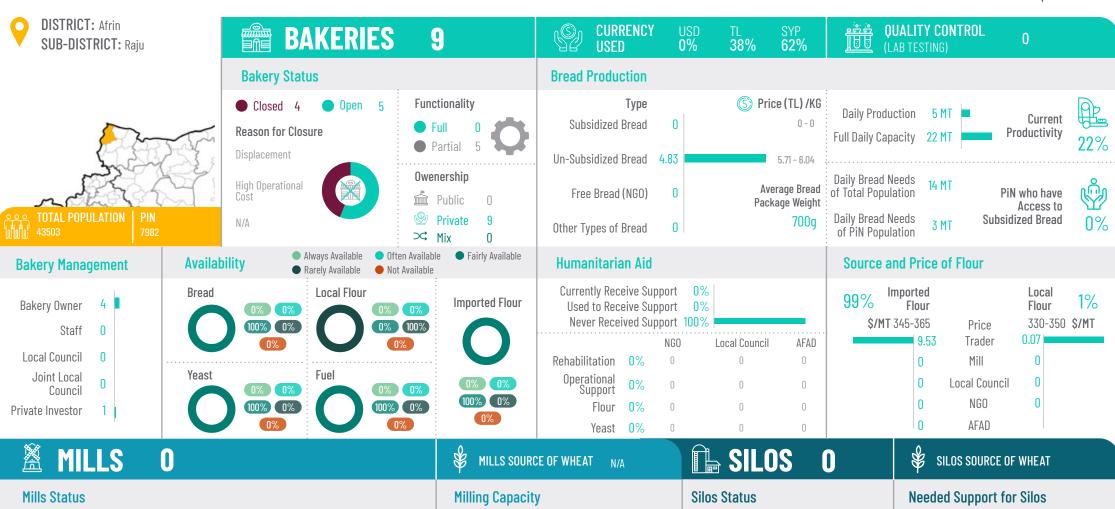

#### Reason for Closure

In ability to compete with imported flour due to low availability and high price of local wheat