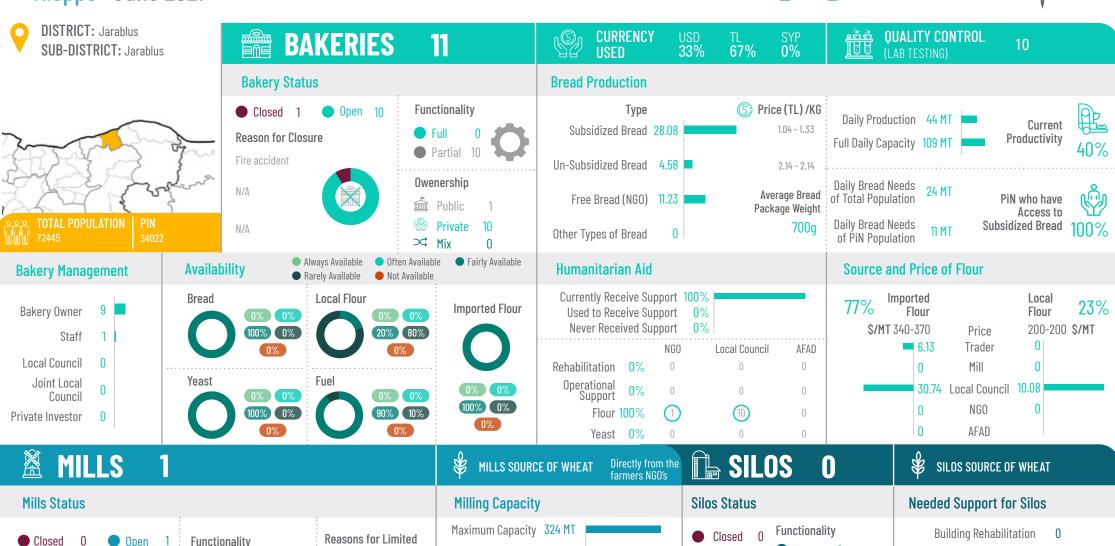

Public
Private

Punctionality
Functionality
Shortage wheat

N/A

N/A

N/A

Maximum Capacity 324 MT
Current Capacity 108 MT

Production
Functionality 33%

Market Actors Supplied by Mills

Bakeries Supplied 24

Traders Supplied 0

Building Rehabilitation 0

Machine Rehabilitation 0

Estimated Cost of Machines and Rehabilitation \$ 0

Silos Capacity

0 MT

Idleb June 2021