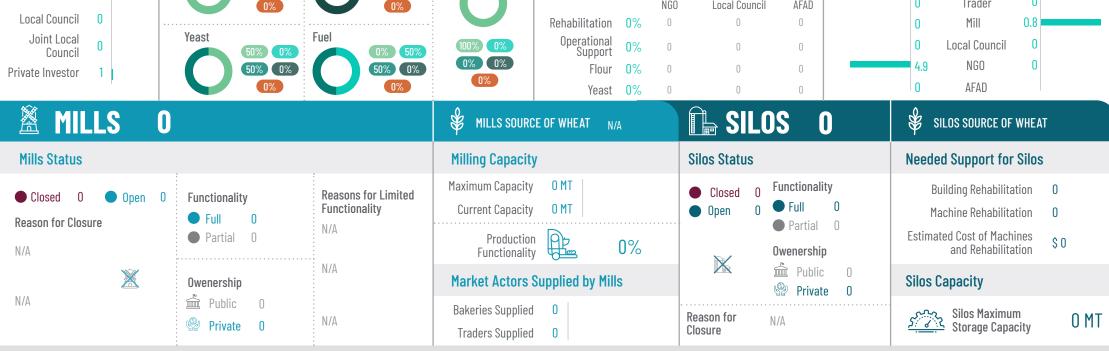

#### Building Rehabilitation Machine Rehabilitation **Estimated Cost of Machines** and Rehabilitation **Silos Capacity**

Silos Maximum
Storage Capacity

0 MT

| MILLS 0                                      |                      |                                             | MILLS SOURCE OF WHEAT N/A                                                  | SILOS O                                                   | SILOS SOURCE OF WHEAT                                                                                  |
|----------------------------------------------|----------------------|---------------------------------------------|----------------------------------------------------------------------------|-----------------------------------------------------------|--------------------------------------------------------------------------------------------------------|
| Mills Status                                 |                      |                                             | Milling Capacity                                                           | Silos Status                                              | Needed Support for Silos                                                                               |
| ● Closed 0 ● Open 0  Reason for Closure  N/A | Full 0               | Reasons for Limited<br>Functionality<br>N/A | Maximum Capacity 0 MT  Current Capacity 0 MT  Production Functionality  0% | Closed 0 Functionality Open 0 Full 0 Partial 0 Owenership | Building Rehabilitation 0  Machine Rehabilitation 0  Estimated Cost of Machines and Rehabilitation \$0 |
| N/A                                          | Owenership  Public 0 | N/A<br>N/A                                  | Market Actors Supplied by Mills  Bakeries Supplied 0  Traders Supplied 0   | Public 0 Private 0  Reason for Closure                    | Silos Capacity  Silos Maximum Storage Capacity  O MT                                                   |