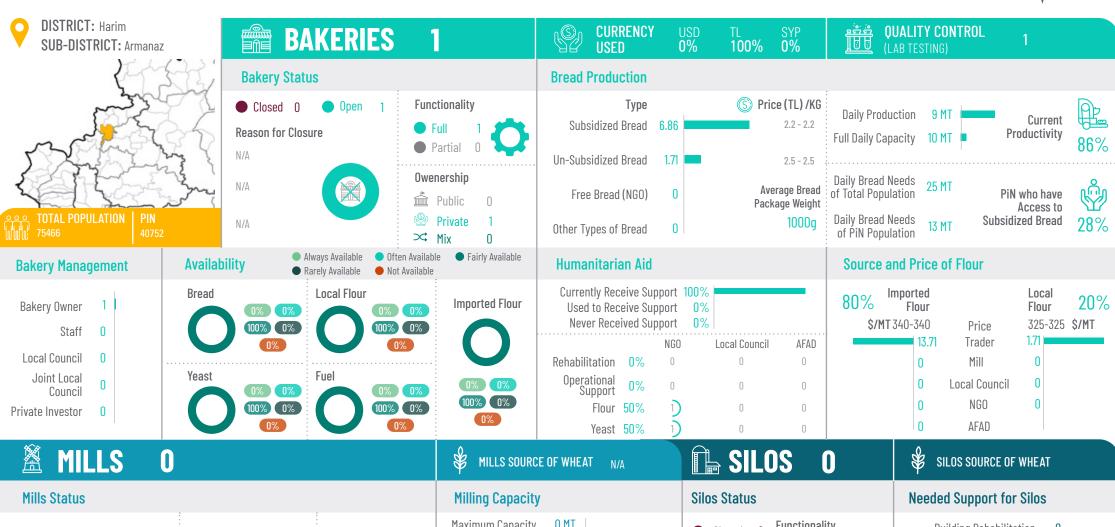

Closed Reasons for Limited Functionality **Functionality Current Capacity** 0 MTOpen Machine Rehabilitation Full Reason for Closure Partial 0 N/A **Estimated Cost of Machines** Partial Production 0% and Rehabilitation N/A **Owenership** Functionality N/A Public Public Market Actors Supplied by Mills **Silos Capacity Owenership** Private N/A Public **Bakeries Supplied** Silos Maximum
Storage Capacity Reason for 0 MTN/A N/A Private Closure **Traders Supplied** 