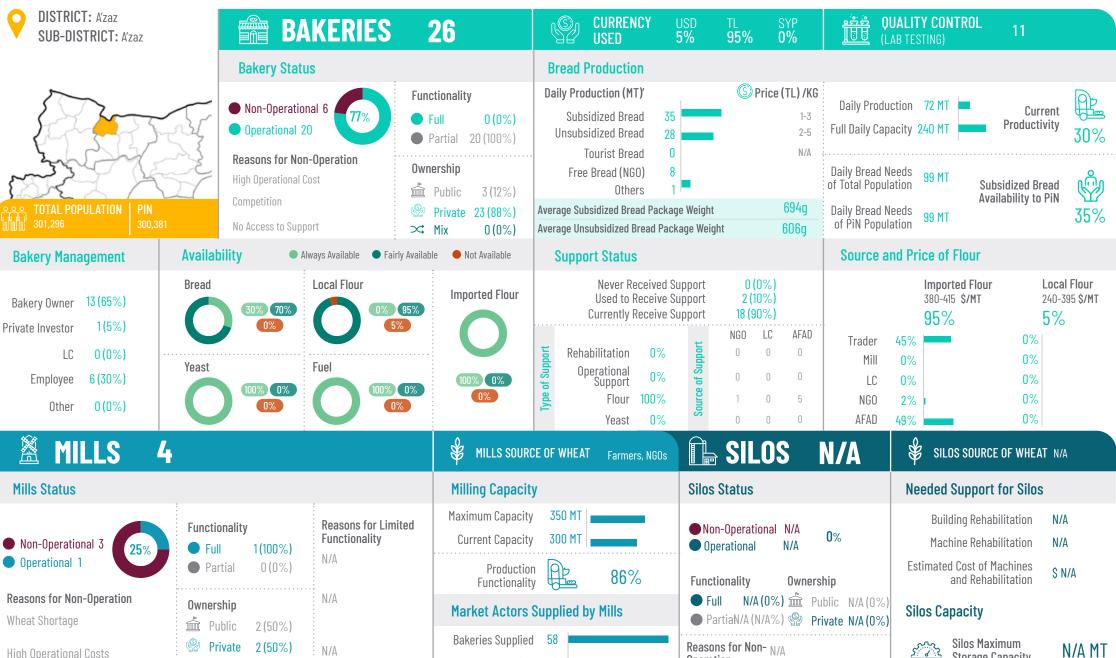

</sub>                                                                 | Bakeries Supplied<br>Traders Supplied                                                 |                                                                                                                                              | Reasons for Water & Whea<br>Non-Operation Machines & Bu<br>Rehabilitation                       | uilding Need                                                                   | Silos Maximum<br>Storage Capacity                                                                                                                                                                                            | 0 MT                 |





Aleppo November 2021

 $\propto Mix$ 

0(0%)



Storage Capacity



**Traders Supplied** 

0

Operation

















WHOLE OF SYRIA (WoS) FOOD SECURITY SECTOR Strengthening Humanitarian Response













WHOLE OF SYRIA (WoS) FOOD SECURITY SECTOR Strengthening Humanitarian Response



Ar-Raqqa November 2021



WHOLE OF SYRIA (WoS) FOOD SECURITY SECTOR Strengthening Humanitarian Response













WHOLE OF SYRIA (WoS) FOOD SECURITY SECTOR Strengthening Humanitarian Response









WHOLE OF SYRIA (WoS) FOOD SECURITY SECTOR Strengthening Humanitarian Response



















| DISTRICT: Afrin<br>SUB-DISTRICT: Ma'btali                                                                                                          | <b>BA</b>                                                      | KERIES E