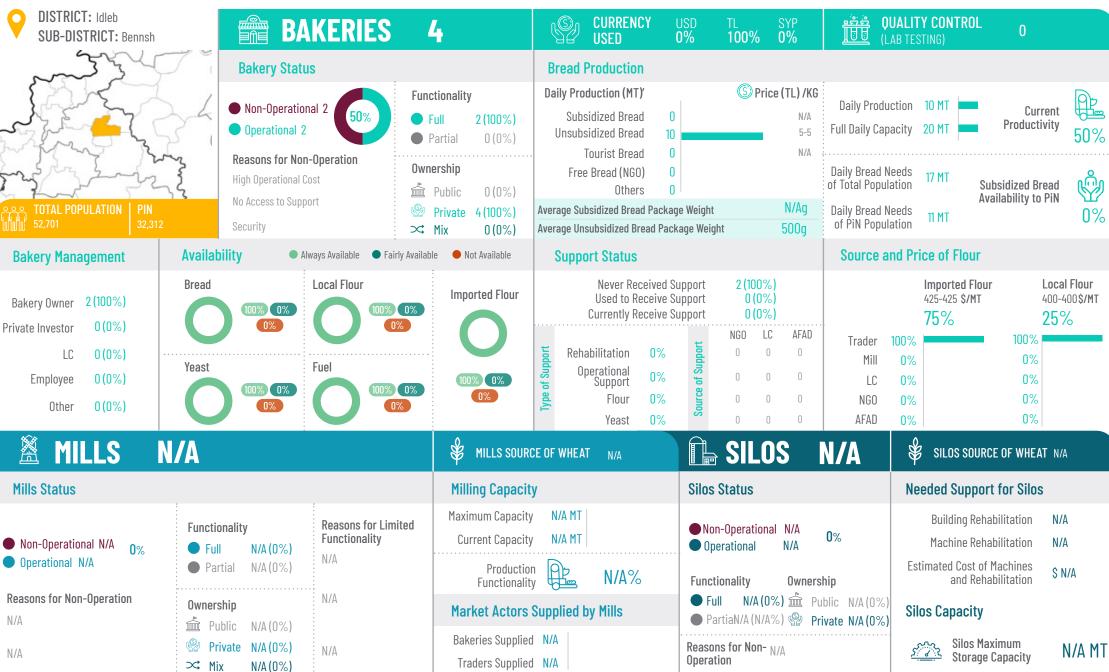

| Bakeries Supplied<br>Traders Supplied                                                 |                                                                                                                                              | Reasons for Water & Whea<br>Non-Operation Machines & Bu<br>Rehabilitation                       | uilding Need                                                                   | Silos Maximum<br>Storage Capacity                                                                                                                                                                                            | 0 MT                 |





Aleppo November 2021

 $\propto Mix$ 

0(0%)



Storage Capacity



**Traders Supplied** 

0

Operation

















WHOLE OF SYRIA (WoS) FOOD SECURITY SECTOR Strengthening Humanitarian Response













WHOLE OF SYRIA (WoS) FOOD SECURITY SECTOR Strengthening Humanitarian Response



Ar-Raqqa November 2021



WHOLE OF SYRIA (WoS) FOOD SECURITY SECTOR Strengthening Humanitarian Response













WHOLE OF SYRIA (WoS) FOOD SECURITY SECTOR Strengthening Humanitarian Response









WHOLE OF SYRIA (WoS) FOOD SECURITY SECTOR Strengthening Humanitarian Response



















| DISTRICT: Afrin<br>SUB-DISTRICT: Ma'btali                                                                                                          | <b>BA</b>                                                      | KERIES E                                                     | 5