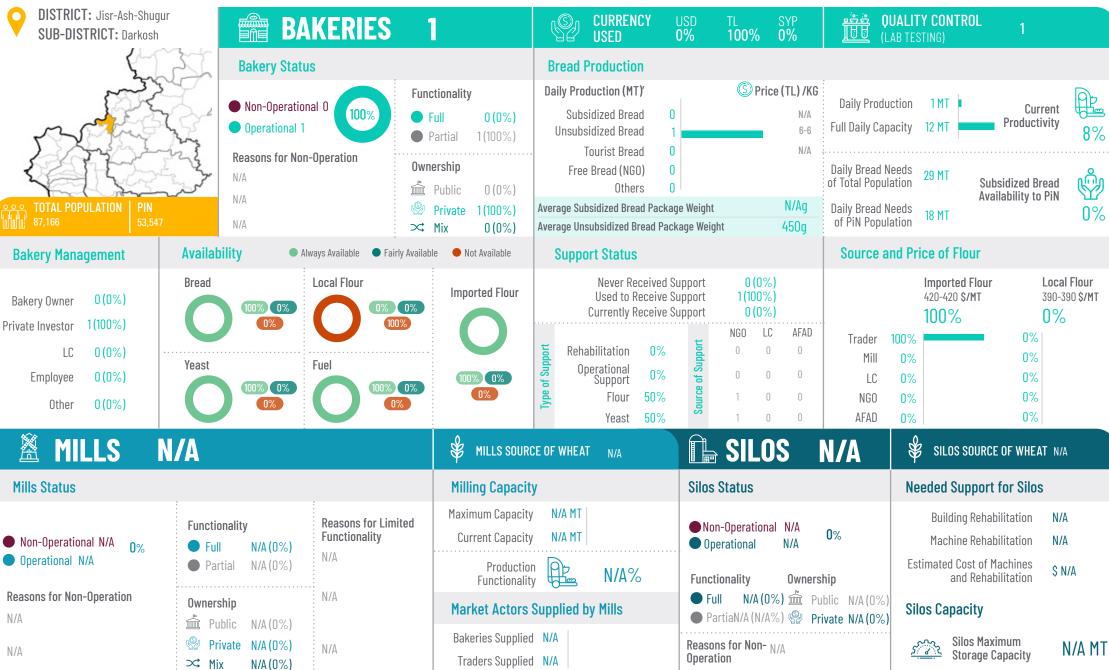

∝ Mix

Idleh November 2021

**DISTRICT:** Idleb

TOTAL POPULATION

0(0%)

0(0%)

1(100%)

0(0%)