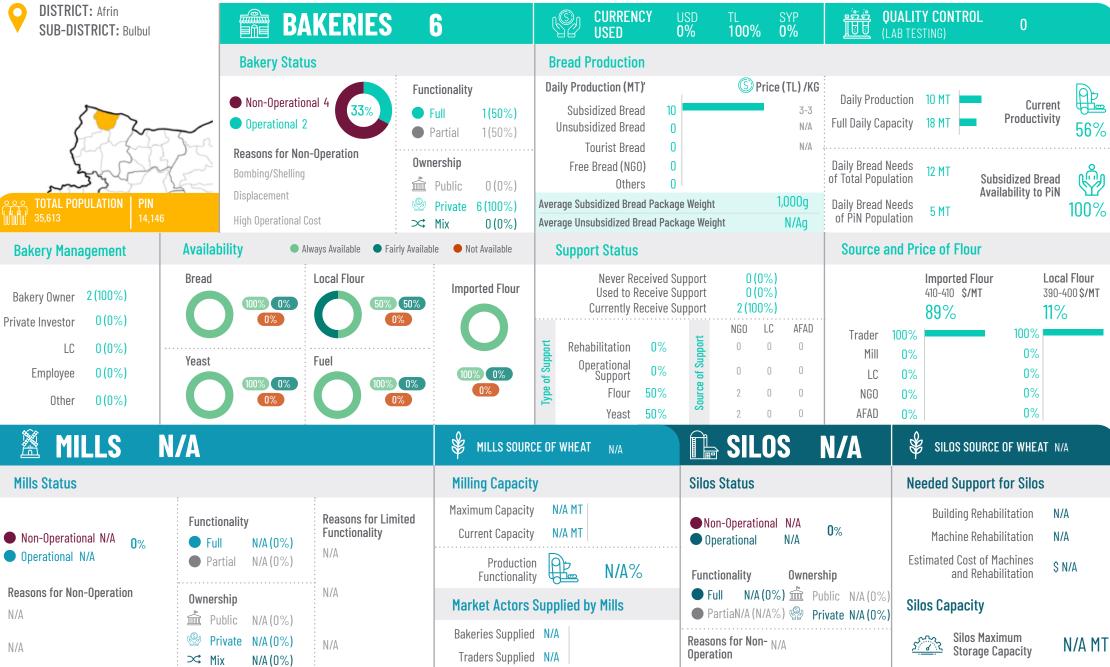

N/A (0%)

∝ Mix

| DISTRICT: AI Bab<br>SUB-DISTRICT: Ar-Ra'ee                                                                                                         | <b>BAKERIES</b>                                                                                 | 5                                                                                     | See CURRENCY<br>USED                                                                                                                         | USD TL SYP<br><b>0% 100% 0%</b>                                                                 |                                                                                | LITY CONTROL O                                                                                                                                                                                                               |                      |
|----------------------------------------------------------------------------------------------------------------------------------------------------|-------------------------------------------------------------------------------------------------|---------------------------------------------------------------------------------------|----------------------------------------------------------------------------------------------------------------------------------------------|-------------------------------------------------------------------------------------------------|--------------------------------------------------------------------------------|------------------------------------------------------------------------------------------------------------------------------------------------------------------------------------------------------------------------------|----------------------|
|                                                                                                                                                    | Bakery Status                                                                                   |                                                                                       | Bread Production                                                                                                                             |                                                                                                 | :                                                                              |                                                                                                                                                                                                                              |                      |
|                                                                                                                                                    | <ul> <li>Non-Operational 0</li> <li>Operational 5</li> <li>Reasons for Non-Operation</li> </ul> | Partial 5 (100%)                                                                      | Daily Production (MT)'Subsidized Bread13Unsubsidized Bread0Tourist Bread0                                                                    | N/A                                                                                             | Daily Productio<br>Full Daily Capaci                                           | Duadua                                                                                                                                                                                                                       | irrent<br>tivity 32% |
| TOTAL POPULATION     PIN       23,640     5,532                                                                                                    | Uwn<br>N/A                                                                                      | Public         0 (0%)           Private         5 (100%)           Mix         0 (0%) | Free Bread (NGO) 0<br>Others 0<br>Average Subsidized Bread Packag<br>Average Unsubsidized Bread Pack                                         | je Weight 600g                                                                                  | Daily Bread Need<br>of Total Populatio<br>Daily Bread Need<br>of PiN Populatio | on Subsidized E<br>Availability t                                                                                                                                                                                            |                      |
| Bakery Management Availa                                                                                                                           | bility • Always Available • Fairly Availab                                                      | ole 🛛 🗕 Not Available                                                                 | Support Status                                                                                                                               |                                                                                                 | Source and                                                                     | Price of Flour                                                                                                                                                                                                               |                      |
| Bakery Owner       5 (100%)         Private Investor       0 (0%)         LC       0 (0%)         Employee       0 (0%)         Other       0 (0%) | Local Flour<br>100% 0%<br>0%<br>100% 0%<br>0%<br>100% 0%<br>0%<br>100% 0%<br>0%                 | Imported Flour                                                                        | Never Received St<br>Used to Receive St<br>Currently Receive St<br>Rehabilitation 0%<br>Operational 0%<br>Support 0%<br>Flour 0%<br>Yeast 0% | upport 0 (0%)                                                                                   | Mill C<br>LC 10C<br>NGO C                                                      | Imported Flour           410-410 \$/MT           82%           0%         0%           0%         0%           0%         0%           0%         0%           0%         0%           0%         0%           0%         0% |                      |
| 🖄 MILLS N/A                                                                                                                                        |                                                                                                 | MILLS SOUR                                                                            | CE OF WHEAT <sub>N/A</sub>                                                                                                                   | 🔓 SILOS                                                                                         |                                                                                | SILOS SOURCE OF WHE                                                                                                                                                                                                          | CAT N/A              |
| Mills Status                                                                                                                                       |                                                                                                 | Milling Capacit                                                                       | у                                                                                                                                            | Silos Status                                                                                    |                                                                                | Needed Support for Silo                                                                                                                                                                                                      | S                    |
| <ul> <li>Non-Operational N/A</li> <li>Operational N/A</li> <li>Operational N/A</li> </ul>                                                          | ÷ Ν/Δ                                                                                           | Maximum Capacity<br>Current Capacity<br>Production<br>Functionalit                    |                                                                                                                                              | <ul> <li>Non-Operational</li> <li>Operational</li> <li>Functionality</li> <li>Owners</li> </ul> | 0%                                                                             | Building Rehabilitation<br>Machine Rehabilitation<br>Estimated Cost of Machines<br>and Rehabilitation                                                                                                                        | N/A<br>N/A<br>\$ N/A |
| Reasons for Non-Operation Owner                                                                                                                    | · · · · · · · · · · · · · · · · · · ·                                                           |                                                                                       | Supplied by Mills                                                                                                                            | ● Full 0 (0%) 🚔 Pu<br>● Partial 0 (N/A%) 🍄 Pr                                                   | · /                                                                            | Silos Capacity                                                                                                                                                                                                               |                      |
|                                                                                                                                                    | Private N/A (0%) <sub>N/A</sub>                                                                 | Bakeries Supplied<br>Traders Supplied                                                 |                                                                                                                                              | Reasons for Water & Whea<br>Non-Operation Machines & Bu<br>Rehabilitation                       | uilding Need                                                                   | Silos Maximum<br>Storage Capacity                                                                                                                                                                                            | 0 MT                 |