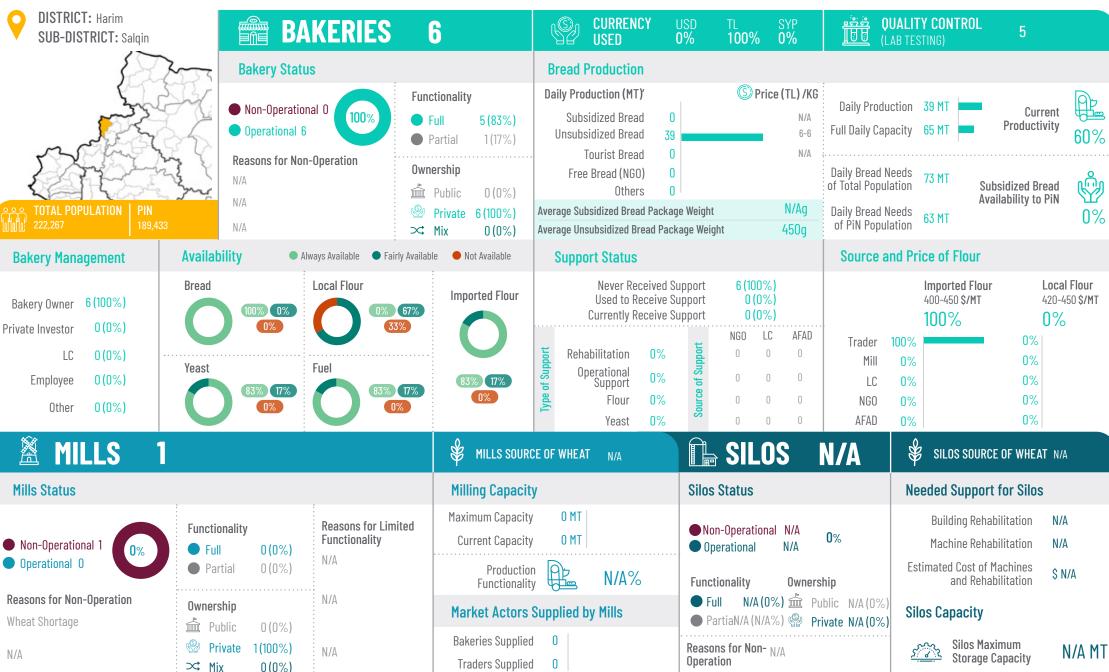

N/A (0%)

∝ Mix

| DISTRICT: AI Bab<br>SUB-DISTRICT: Ar-Ra'ee                                                                                                         | <b>BAKERIES</b>                                                                                 | 5                                                                                     | See CURRENCY<br>USED                                                                                                                         | USD TL SYP<br><b>0% 100% 0%</b>                                                                 |                                                                                | LITY CONTROL O                                                                                                                                                                                                               |                      |
|----------------------------------------------------------------------------------------------------------------------------------------------------|-------------------------------------------------------------------------------------------------|---------------------------------------------------------------------------------------|----------------------------------------------------------------------------------------------------------------------------------------------|-------------------------------------------------------------------------------------------------|--------------------------------------------------------------------------------|------------------------------------------------------------------------------------------------------------------------------------------------------------------------------------------------------------------------------|----------------------|
|                                                                                                                                                    | Bakery Status                                                                                   |                                                                                       | Bread Production                                                                                                                             |                                                                                                 | :                                                                              |                                                                                                                                                                                                                              |                      |
|                                                                                                                                                    | <ul> <li>Non-Operational 0</li> <li>Operational 5</li> <li>Reasons for Non-Operation</li> </ul> | Partial 5 (100%)                                                                      | Daily Production (MT)'Subsidized Bread13Unsubsidized Bread0Tourist Bread0                                                                    | N/A                                                                                             | Daily Productio<br>Full Daily Capaci                                           | Duadua                                                                                                                                                                                                                       | irrent<br>tivity 32% |
| TOTAL POPULATION     PIN       23,640     5,532                                                                                                    | Uwn<br>N/A                                                                                      | Public         0 (0%)           Private         5 (100%)           Mix         0 (0%) | Free Bread (NGO) 0<br>Others 0<br>Average Subsidized Bread Packag<br>Average Unsubsidized Bread Pack                                         | je Weight 600g                                                                                  | Daily Bread Need<br>of Total Populatio<br>Daily Bread Need<br>of PiN Populatio | on Subsidized E<br>Availability t                                                                                                                                                                                            |                      |
| Bakery Management Availa                                                                                                                           | bility • Always Available • Fairly Availab                                                      | ole 🛛 🗕 Not Available                                                                 | Support Status                                                                                                                               |                                                                                                 | Source and                                                                     | Price of Flour                                                                                                                                                                                                               |                      |
| Bakery Owner       5 (100%)         Private Investor       0 (0%)         LC       0 (0%)         Employee       0 (0%)         Other       0 (0%) | Local Flour<br>100% 0%<br>0%<br>100% 0%<br>0%<br>100% 0%<br>0%<br>100% 0%<br>0%                 | Imported Flour                                                                        | Never Received St<br>Used to Receive St<br>Currently Receive St<br>Rehabilitation 0%<br>Operational 0%<br>Support 0%<br>Flour 0%<br>Yeast 0% | upport 0 (0%)                                                                                   | Mill C<br>LC 10C<br>NGO C                                                      | Imported Flour           410-410 \$/MT           82%           0%         0%           0%         0%           0%         0%           0%         0%           0%         0%           0%         0%           0%         0% |                      |
| 🖄 MILLS N/A                                                                                                                                        |                                                                                                 | MILLS SOUR                                                                            | CE OF WHEAT <sub>N/A</sub>                                                                                                                   | 🔓 SILOS                                                                                         |                                                                                | SILOS SOURCE OF WHE                                                                                                                                                                                                          | CAT N/A              |
| Mills Status                                                                                                                                       |                                                                                                 | Milling Capacit                                                                       | у                                                                                                                                            | Silos Status                                                                                    |                                                                                | Needed Support for Silo                                                                                                                                                                                                      | S                    |
| <ul> <li>Non-Operational N/A</li> <li>Operational N/A</li> <li>Operational N/A</li> </ul>                                                          | ÷ Ν/Δ                                                                                           | Maximum Capacity<br>Current Capacity<br>Production<br>Functionalit                    |                                                                                                                                              | <ul> <li>Non-Operational</li> <li>Operational</li> <li>Functionality</li> <li>Owners</li> </ul> | 0%                                                                             | Building Rehabilitation<br>Machine Rehabilitation<br>Estimated Cost of Machines<br>and Rehabilitation                                                                                                                        | N/A<br>N/A<br>\$ N/A |
| Reasons for Non-Operation Owner                                                                                                                    | · · · · · · · · · · · · · · · · · · ·                                                           |                                                                                       | Supplied by Mills                                                                                                                            | ● Full 0 (0%) 🚔 Pu<br>● Partial 0 (N/A%) 🍄 Pr                                                   | · /                                                                            | Silos Capacity                                                                                                                                                                                                               |                      |
|                                                                                                                                                    | Private N/A (0%) <sub>N/A</sub>                                                                 | Bakeries Supplied<br>Traders Supplied                                                 |                                                                                                                                              | Reasons for Water & Whea<br>Non-Operation Machines & Bu<br>Rehabilitation                       | uilding Need                                                                   | Silos Maximum<br>Storage Capacity                                                                                                                                                                                            | 0 MT                 |