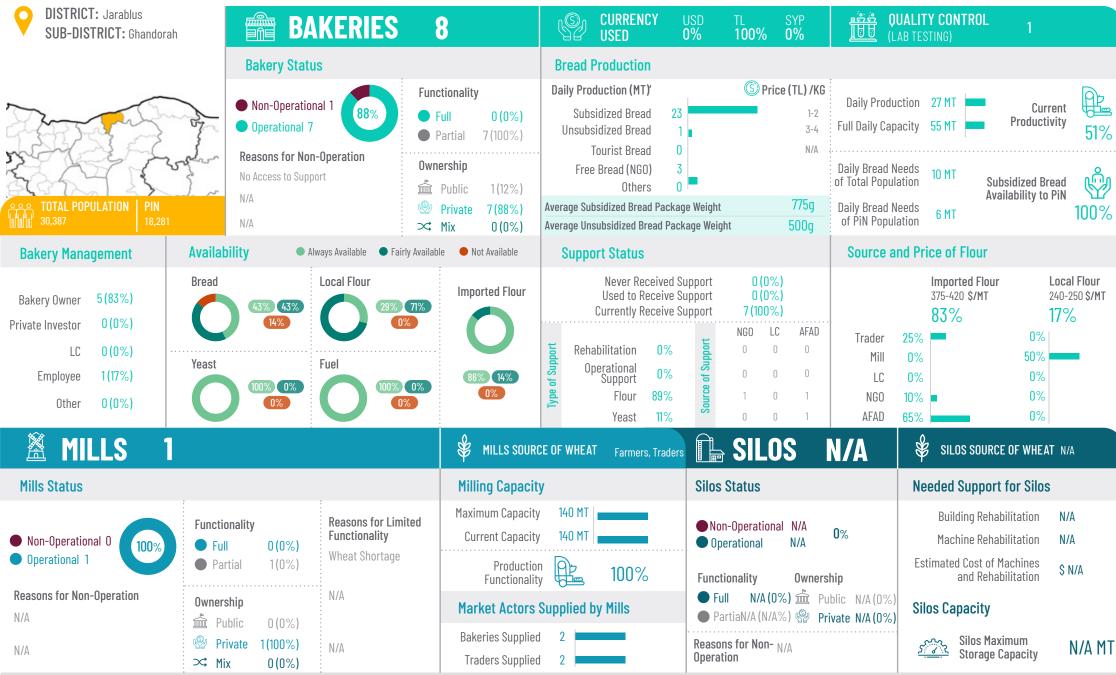

WHOLE OF SYRIA (WoS) FOOD SECURITY SECTOR Strengthening Humanitarian Response

| DISTRICT: Afrin<br>SUB-DISTRICT: Ma'btali                                                                                                          | <b>BA</b>                                                      | KERIES E                                                     | 5                                                 | CURRENCY<br>USED                                                                         | USD<br><b>0%</b> | TL SYP<br>71% 29%                                                                                                                                                                                                                                                                                                                                   |                                     | <b>UALITY CONTRO</b> I<br>Ab testing)                       | - 0                                                   |                   |
|----------------------------------------------------------------------------------------------------------------------------------------------------|----------------------------------------------------------------|--------------------------------------------------------------|---------------------------------------------------|------------------------------------------------------------------------------------------|------------------|-----------------------------------------------------------------------------------------------------------------------------------------------------------------------------------------------------------------------------------------------------------------------------------------------------------------------------------------------------|-------------------------------------|-------------------------------------------------------------|-------------------------------------------------------|-------------------|
|                                                                                                                                                    | Bakery Status                                                  | S                                                            |                                                   | Bread Production                                                                         |                  |                                                                                                                                                                                                                                                                                                                                                     |                                     |                                                             |                                                       |                   |
|                                                                                                                                                    | Operational 5                                                  | · • • • •                                                    |                                                   | Daily Production (MT)'<br>Subsidized Bread 0<br>Unsubsidized Bread 31<br>Tourist Bread 0 |                  | © Price (TL) /KG<br>N/A<br>5-5<br>N/A                                                                                                                                                                                                                                                                                                               | Daily Produ<br>Full Daily Cap       |                                                             | Current<br>Productivity                               | <b>76</b> %       |
|                                                                                                                                                    | Reasons for Non-<br>N/A<br>N/A                                 | · Uwne                                                       | e <b>rship</b><br>Public O (O%)                   | Free Bread (NGO)<br>Others                                                               | 0                |                                                                                                                                                                                                                                                                                                                                                     | Daily Bread N<br>of Total Popula    | ation                                                       | Subsidized Bread<br>Availability to PiN               | ŵ                 |
| PACTOTAL POPULATION PIN 27,799 18,296                                                                                                              | N/A                                                            | \\$<br>\$\$\$                                                | Private 5 (100%)<br>Mix 0 (0%)                    | Average Subsidized Bread<br>Average Unsubsidized Brea                                    |                  |                                                                                                                                                                                                                                                                                                                                                     | Daily Bread N<br>of PiN Popula      |                                                             |                                                       | 0%                |
| Bakery Management                                                                                                                                  | Availability • Alw                                             | vays Available 🛛 🗨 Fairly Available                          | e 🔴 Not Available                                 | Support Status                                                                           |                  |                                                                                                                                                                                                                                                                                                                                                     | Source a                            | nd Price of Flou                                            | r                                                     |                   |
| Bakery Owner       4 (80%)         Private Investor       1 (20%)         LC       0 (0%)         Employee       0 (0%)         Other       0 (0%) |                                                                | Local Flour<br>20% 80%<br>0%<br>Fuel<br>0%<br>0%<br>0%<br>0% | Imported Flour                                    | Used to Rec<br>Currently Rec<br>Rehabilitation<br>Operational<br>Support<br>Flour        |                  | 5 (100%)         0 (0%)           0 (0%)         0           0 (0%)         0           NGO         LC         AFAD           0         0         0           0         0         0           0         0         0           0         0         0           0         0         0           0         0         0           0         0         0 | Trader<br>Mill<br>LC<br>NGO<br>AFAD | Imported FI<br>440-460 \$/M<br>100%<br>0%<br>0%<br>0%<br>0% |                                                       | Flour<br>20 \$/MT |
| 🖄 MILLS N/                                                                                                                                         | /A                                                             |                                                              | MILLS SOUR                                        | CE OF WHEAT <sub>N/A</sub>                                                               |                  | SILOS                                                                                                                                                                                                                                                                                                                                               | N/A                                 | 🖇 SILOS SOL                                                 | JRCE OF WHEAT N/A                                     |                   |
| Mills Status                                                                                                                                       |                                                                |                                                              | Milling Capacit                                   | ty                                                                                       | Silos            | s Status                                                                                                                                                                                                                                                                                                                                            |                                     | Needed Supp                                                 | ort for Silos                                         |                   |
| <ul> <li>Non-Operational N/A</li> <li>Operational N/A</li> </ul>                                                                                   | Functionality Full N/A (0%) Partial N/A (0%)                   | Reasons for Limited<br>Functionality<br>N/A                  | Maximum Capacity<br>Current Capacity<br>Productio | y N/A MT                                                                                 |                  | on-Operational N/A<br>perational N/A                                                                                                                                                                                                                                                                                                                | 0%                                  | -                                                           | ehabilitation N/A<br>ehabilitation N/A<br>of Machines | ١                 |
| Reasons for Non-Operation                                                                                                                          | Ownership<br><sup>m</sup> Public N/A (0%)                      | N/A                                                          | Functionalit<br>Market Actors                     | supplied by Mills                                                                        | • F              | xtionality Owners<br>ull N/A (0%) ∰ Pr<br>PartiaN/A (N/A%) ∯ Pr                                                                                                                                                                                                                                                                                     | ublic N/A(0%)                       |                                                             | əhabilitation 🖇 🕅                                     | ΪΑ                |
| N/A                                                                                                                                                | <ul> <li>♀ Private N/A (0%)</li> <li>➤ Mix N/A (0%)</li> </ul> | N/A                                                          | Bakeries Supplier<br>Traders Supplier             |                                                                                          | Reaso<br>Opera   | ons for Non- <sub>N/A</sub><br>ation                                                                                                                                                                                                                                                                                                                |                                     |                                                             | Maximum<br>ge Capacity                                | N/A MT            |