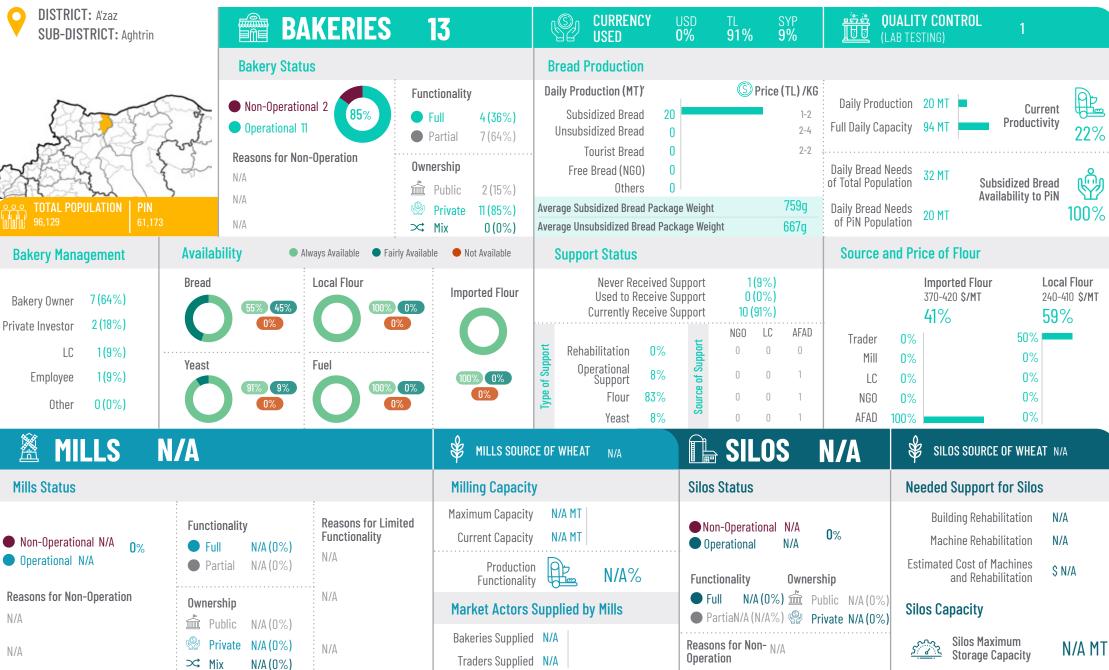

N/A (0%)

∝ Mix

| DISTRICT: AI Bab<br>SUB-DISTRICT: Ar-Ra'ee                                                                                                         | <b>BAKERIES</b>                                                                                 | 5                                                                                     | See CURRENCY<br>USED                                                                                                                         | USD TL SYP<br><b>0% 100% 0%</b>                                                                 |                                                                                | LITY CONTROL O                                                                                                                                                                                                               |                      |
|----------------------------------------------------------------------------------------------------------------------------------------------------|-------------------------------------------------------------------------------------------------|---------------------------------------------------------------------------------------|----------------------------------------------------------------------------------------------------------------------------------------------|-------------------------------------------------------------------------------------------------|--------------------------------------------------------------------------------|------------------------------------------------------------------------------------------------------------------------------------------------------------------------------------------------------------------------------|----------------------|
|                                                                                                                                                    | Bakery Status                                                                                   |                                                                                       | Bread Production                                                                                                                             |                                                                                                 | :                                                                              |                                                                                                                                                                                                                              |                      |
|                                                                                                                                                    | <ul> <li>Non-Operational 0</li> <li>Operational 5</li> <li>Reasons for Non-Operation</li> </ul> | Partial 5 (100%)                                                                      | Daily Production (MT)'Subsidized Bread13Unsubsidized Bread0Tourist Bread0                                                                    | N/A                                                                                             | Daily Productio<br>Full Daily Capaci                                           | Duadua                                                                                                                                                                                                                       | irrent<br>tivity 32% |
| TOTAL POPULATION     PIN       23,640     5,532                                                                                                    | Uwn<br>N/A                                                                                      | Public         0 (0%)           Private         5 (100%)           Mix         0 (0%) | Free Bread (NGO) 0<br>Others 0<br>Average Subsidized Bread Packag<br>Average Unsubsidized Bread Pack                                         | je Weight 600g                                                                                  | Daily Bread Need<br>of Total Populatio<br>Daily Bread Need<br>of PiN Populatio | on Subsidized E<br>Availability t                                                                                                                                                                                            |                      |
| Bakery Management Availa                                                                                                                           | bility • Always Available • Fairly Availab                                                      | ole 🛛 🗕 Not Available                                                                 | Support Status                                                                                                                               |                                                                                                 | Source and                                                                     | Price of Flour                                                                                                                                                                                                               |                      |
| Bakery Owner       5 (100%)         Private Investor       0 (0%)         LC       0 (0%)         Employee       0 (0%)         Other       0 (0%) | Local Flour<br>100% 0%<br>0%<br>100% 0%<br>0%<br>100% 0%<br>0%<br>100% 0%<br>0%                 | Imported Flour                                                                        | Never Received St<br>Used to Receive St<br>Currently Receive St<br>Rehabilitation 0%<br>Operational 0%<br>Support 0%<br>Flour 0%<br>Yeast 0% | upport 0 (0%)                                                                                   | Mill C<br>LC 10C<br>NGO C                                                      | Imported Flour           410-410 \$/MT           82%           0%         0%           0%         0%           0%         0%           0%         0%           0%         0%           0%         0%           0%         0% |                      |
| 🖄 MILLS N/A                                                                                                                                        |                                                                                                 | MILLS SOUR                                                                            | CE OF WHEAT <sub>N/A</sub>                                                                                                                   | 🔓 SILOS                                                                                         |                                                                                | SILOS SOURCE OF WHE                                                                                                                                                                                                          | CAT N/A              |
| Mills Status                                                                                                                                       |                                                                                                 | Milling Capacit                                                                       | у                                                                                                                                            | Silos Status                                                                                    |                                                                                | Needed Support for Silo                                                                                                                                                                                                      | S                    |
| <ul> <li>Non-Operational N/A</li> <li>Operational N/A</li> <li>Operational N/A</li> </ul>                                                          | ÷ Ν/Δ                                                                                           | Maximum Capacity<br>Current Capacity<br>Production<br>Functionalit                    |                                                                                                                                              | <ul> <li>Non-Operational</li> <li>Operational</li> <li>Functionality</li> <li>Owners</li> </ul> | 0%                                                                             | Building Rehabilitation<br>Machine Rehabilitation<br>Estimated Cost of Machines<br>and Rehabilitation                                                                                                                        | N/A<br>N/A<br>\$ N/A |
| Reasons for Non-Operation Owner                                                                                                                    | · · · · · · · · · · · · · · · · · · ·                                                           |                                                                                       | Supplied by Mills                                                                                                                            | ● Full 0 (0%) 🚔 Pu<br>● Partial 0 (N/A%) 🍄 Pr                                                   | · /                                                                            | Silos Capacity                                                                                                                                                                                                               |                      |
|                                                                                                                                                    | Private N/A (0%) <sub>N/A</sub>                                                                 | Bakeries Supplied<br>Traders Supplied                                                 |                                                                                                                                              | Reasons for Water & Whea<br>Non-Operation Machines & Bu<br>Rehabilitation                       | uilding Need                                                                   | Silos Maximum<br>Storage Capacity                                                                                                                                                                                            | 0 MT                 |