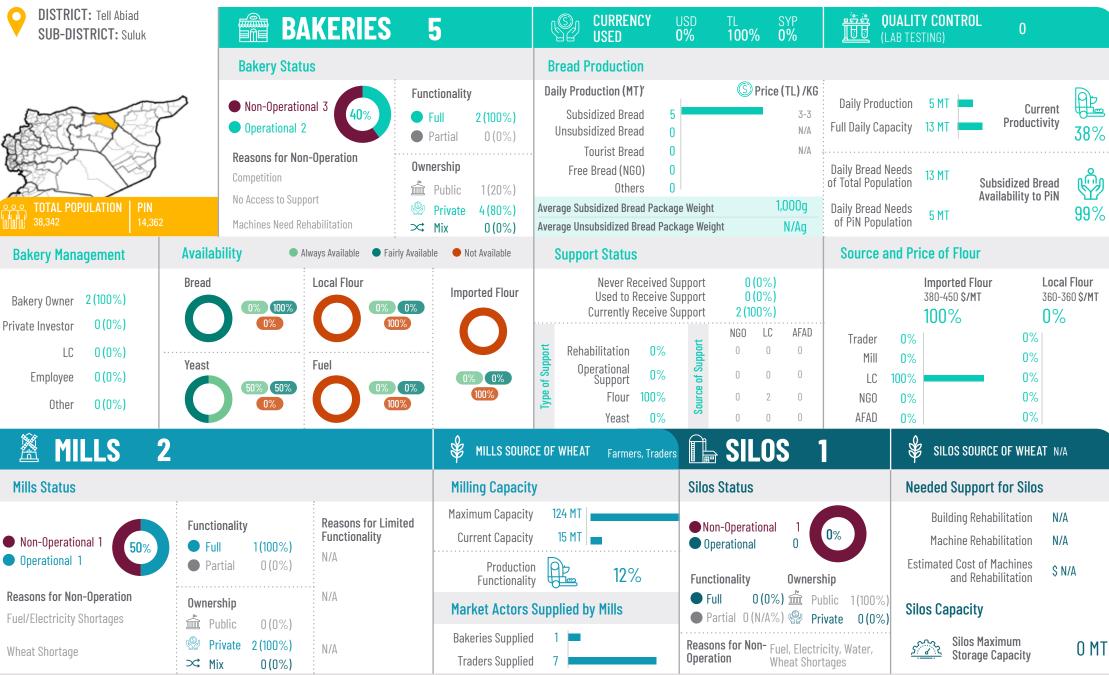

N/A (0%)

∝ Mix

| DISTRICT: AI Bab<br>SUB-DISTRICT: Ar-Ra'ee                                                                                                         | <b>BAKERIES</b>                                                                                 | 5                                                                                     | See CURRENCY<br>USED                                                                                                                         | USD TL SYP<br><b>0% 100% 0%</b>                                                                 |                                                                                | LITY CONTROL O                                                                                                                                                                                                               |                      |
|----------------------------------------------------------------------------------------------------------------------------------------------------|-------------------------------------------------------------------------------------------------|---------------------------------------------------------------------------------------|----------------------------------------------------------------------------------------------------------------------------------------------|-------------------------------------------------------------------------------------------------|--------------------------------------------------------------------------------|------------------------------------------------------------------------------------------------------------------------------------------------------------------------------------------------------------------------------|----------------------|
|                                                                                                                                                    | Bakery Status                                                                                   |                                                                                       | Bread Production                                                                                                                             |                                                                                                 | :                                                                              |                                                                                                                                                                                                                              |                      |
|                                                                                                                                                    | <ul> <li>Non-Operational 0</li> <li>Operational 5</li> <li>Reasons for Non-Operation</li> </ul> | Partial 5 (100%)                                                                      | Daily Production (MT)'Subsidized Bread13Unsubsidized Bread0Tourist Bread0                                                                    | N/A                                                                                             | Daily Productio<br>Full Daily Capaci                                           | Duadua                                                                                                                                                                                                                       | irrent<br>tivity 32% |
| TOTAL POPULATION     PIN       23,640     5,532                                                                                                    | Uwn<br>N/A                                                                                      | Public         0 (0%)           Private         5 (100%)           Mix         0 (0%) | Free Bread (NGO) 0<br>Others 0<br>Average Subsidized Bread Packag<br>Average Unsubsidized Bread Pack                                         | je Weight 600g                                                                                  | Daily Bread Need<br>of Total Populatio<br>Daily Bread Need<br>of PiN Populatio | on Subsidized E<br>Availability t                                                                                                                                                                                            |                      |
| Bakery Management Availa                                                                                                                           | bility • Always Available • Fairly Availab                                                      | ole 🛛 🗕 Not Available                                                                 | Support Status                                                                                                                               |                                                                                                 | Source and                                                                     | Price of Flour                                                                                                                                                                                                               |                      |
| Bakery Owner       5 (100%)         Private Investor       0 (0%)         LC       0 (0%)         Employee       0 (0%)         Other       0 (0%) | Local Flour<br>100% 0%<br>0%<br>100% 0%<br>0%<br>100% 0%<br>0%<br>100% 0%<br>0%                 | Imported Flour                                                                        | Never Received St<br>Used to Receive St<br>Currently Receive St<br>Rehabilitation 0%<br>Operational 0%<br>Support 0%<br>Flour 0%<br>Yeast 0% | upport 0 (0%)                                                                                   | Mill C<br>LC 10C<br>NGO C                                                      | Imported Flour           410-410 \$/MT           82%           0%         0%           0%         0%           0%         0%           0%         0%           0%         0%           0%         0%           0%         0% |                      |
| 🖄 MILLS N/A                                                                                                                                        |                                                                                                 | MILLS SOUR                                                                            | CE OF WHEAT <sub>N/A</sub>                                                                                                                   | 🔓 SILOS                                                                                         |                                                                                | SILOS SOURCE OF WHE                                                                                                                                                                                                          | CAT N/A              |
| Mills Status                                                                                                                                       |                                                                                                 | Milling Capacit                                                                       | у                                                                                                                                            | Silos Status                                                                                    |                                                                                | Needed Support for Silo                                                                                                                                                                                                      | S                    |
| <ul> <li>Non-Operational N/A</li> <li>Operational N/A</li> <li>Operational N/A</li> </ul>                                                          | ÷ Ν/Δ                                                                                           | Maximum Capacity<br>Current Capacity<br>Production<br>Functionalit                    |                                                                                                                                              | <ul> <li>Non-Operational</li> <li>Operational</li> <li>Functionality</li> <li>Owners</li> </ul> | 0%                                                                             | Building Rehabilitation<br>Machine Rehabilitation<br>Estimated Cost of Machines<br>and Rehabilitation                                                                                                                        | N/A<br>N/A<br>\$ N/A |
| Reasons for Non-Operation Owner                                                                                                                    | · · · · · · · · · · · · · · · · · · ·                                                           |                                                                                       | Supplied by Mills                                                                                                                            | ● Full 0 (0%) 🚔 Pu<br>● Partial 0 (N/A%) 🍄 Pr                                                   | · /                                                                            | Silos Capacity                                                                                                                                                                                                               |                      |
|                                                                                                                                                    | Private N/A (0%) <sub>N/A</sub>                                                                 | Bakeries Supplied<br>Traders Supplied                                                 |                                                                                                                                              | Reasons for Water & Whea<br>Non-Operation Machines & Bu<br>Rehabilitation                       | uilding Need                                                                   | Silos Maximum<br>Storage Capacity                                                                                                                                                                                            | 0 MT                 |