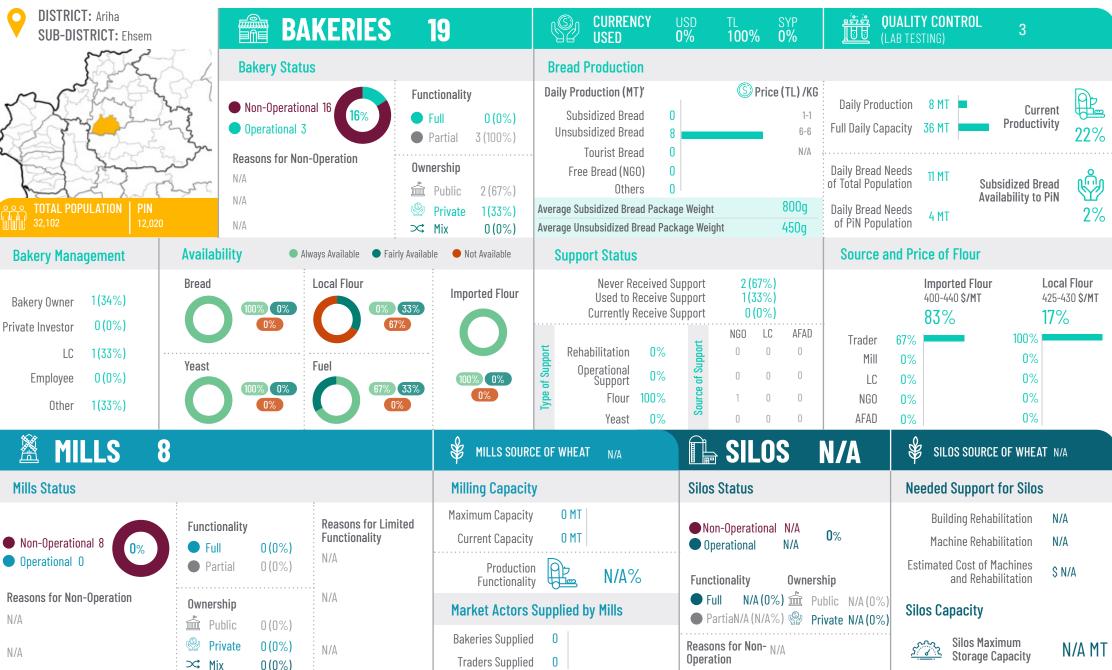

N/A (0%)

∝ Mix

| DISTRICT: AI Bab<br>SUB-DISTRICT: Ar-Ra'ee                                                                                                         | <b>BAKERIES</b>                                                                                 | 5                                                                                     | See CURRENCY<br>USED                                                                                                                         | USD TL SYP<br><b>0% 100% 0%</b>                                                                 |                                                                                | LITY CONTROL O                                                                                                                                                                                                               |                      |
|----------------------------------------------------------------------------------------------------------------------------------------------------|-------------------------------------------------------------------------------------------------|---------------------------------------------------------------------------------------|----------------------------------------------------------------------------------------------------------------------------------------------|-------------------------------------------------------------------------------------------------|--------------------------------------------------------------------------------|------------------------------------------------------------------------------------------------------------------------------------------------------------------------------------------------------------------------------|----------------------|
|                                                                                                                                                    | Bakery Status                                                                                   |                                                                                       | Bread Production                                                                                                                             |                                                                                                 | :                                                                              |                                                                                                                                                                                                                              |                      |
|                                                                                                                                                    | <ul> <li>Non-Operational 0</li> <li>Operational 5</li> <li>Reasons for Non-Operation</li> </ul> | Partial 5 (100%)                                                                      | Daily Production (MT)'Subsidized Bread13Unsubsidized Bread0Tourist Bread0                                                                    | N/A                                                                                             | Daily Productio<br>Full Daily Capaci                                           | Duadua                                                                                                                                                                                                                       | irrent<br>tivity 32% |
| TOTAL POPULATION     PIN       23,640     5,532                                                                                                    | Uwn<br>N/A                                                                                      | Public         0 (0%)           Private         5 (100%)           Mix         0 (0%) | Free Bread (NGO) 0<br>Others 0<br>Average Subsidized Bread Packag<br>Average Unsubsidized Bread Pack                                         | je Weight 600g                                                                                  | Daily Bread Need<br>of Total Populatio<br>Daily Bread Need<br>of PiN Populatio | on Subsidized E<br>Availability t                                                                                                                                                                                            |                      |
| Bakery Management Availa                                                                                                                           | bility • Always Available • Fairly Availab                                                      | ole 🛛 🗕 Not Available                                                                 | Support Status                                                                                                                               |                                                                                                 | Source and                                                                     | Price of Flour                                                                                                                                                                                                               |                      |
| Bakery Owner       5 (100%)         Private Investor       0 (0%)         LC       0 (0%)         Employee       0 (0%)         Other       0 (0%) | Local Flour<br>100% 0%<br>0%<br>100% 0%<br>0%<br>100% 0%<br>0%<br>100% 0%<br>0%                 | Imported Flour                                                                        | Never Received St<br>Used to Receive St<br>Currently Receive St<br>Rehabilitation 0%<br>Operational 0%<br>Support 0%<br>Flour 0%<br>Yeast 0% | upport 0 (0%)                                                                                   | Mill C<br>LC 10C<br>NGO C                                                      | Imported Flour           410-410 \$/MT           82%           0%         0%           0%         0%           0%         0%           0%         0%           0%         0%           0%         0%           0%         0% |                      |
| 🖄 MILLS N/A                                                                                                                                        |                                                                                                 | MILLS SOUR                                                                            | CE OF WHEAT <sub>N/A</sub>                                                                                                                   | 🔓 SILOS                                                                                         |                                                                                | SILOS SOURCE OF WHE                                                                                                                                                                                                          | CAT N/A              |
| Mills Status                                                                                                                                       |                                                                                                 | Milling Capacit                                                                       | у                                                                                                                                            | Silos Status                                                                                    |                                                                                | Needed Support for Silo                                                                                                                                                                                                      | S                    |
| <ul> <li>Non-Operational N/A</li> <li>Operational N/A</li> <li>Operational N/A</li> </ul>                                                          | ÷ Ν/Δ                                                                                           | Maximum Capacity<br>Current Capacity<br>Production<br>Functionalit                    |                                                                                                                                              | <ul> <li>Non-Operational</li> <li>Operational</li> <li>Functionality</li> <li>Owners</li> </ul> | 0%                                                                             | Building Rehabilitation<br>Machine Rehabilitation<br>Estimated Cost of Machines<br>and Rehabilitation                                                                                                                        | N/A<br>N/A<br>\$ N/A |
| Reasons for Non-Operation Owner                                                                                                                    | · · · · · · · · · · · · · · · · · · ·                                                           |                                                                                       | Supplied by Mills                                                                                                                            | ● Full 0 (0%) 🚔 Pu<br>● Partial 0 (N/A%) 🍄 Pr                                                   | · /                                                                            | Silos Capacity                                                                                                                                                                                                               |                      |
|                                                                                                                                                    | Private N/A (0%) <sub>N/A</sub>                                                                 | Bakeries Supplied<br>Traders Supplied                                                 |                                                                                                                                              | Reasons for Water & Whea<br>Non-Operation Machines & Bu<br>Rehabilitation                       | uilding Need                                                                   | Silos Maximum<br>Storage Capacity                                                                                                                                                                                            | 0 MT                 |