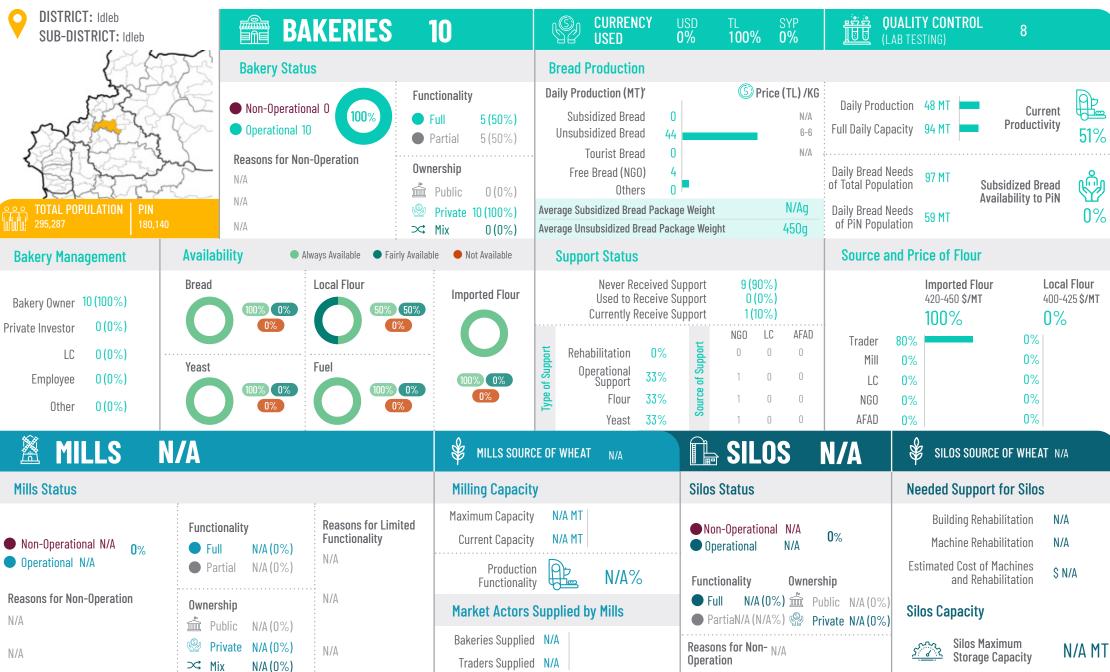

WHOLE OF SYRIA (WoS) FOOD SECURITY SECTOR Strengthening Humanitarian Response

| DISTRICT: Afrin<br>SUB-DISTRICT: Ma'btali                                                                                                          | <b>BA</b>                                                      | KERIES E                                                     | 5                                                 | CURRENCY<br>USED                                                                         | USD<br><b>0%</b> | TL SYP<br>71% 29%                                                                                                                                                                                                                                                                                                                                   |                                     | <b>UALITY CONTRO</b> I<br>Ab testing)                       | - 0                                                   |                   |
|----------------------------------------------------------------------------------------------------------------------------------------------------|----------------------------------------------------------------|--------------------------------------------------------------|---------------------------------------------------|------------------------------------------------------------------------------------------|------------------|-----------------------------------------------------------------------------------------------------------------------------------------------------------------------------------------------------------------------------------------------------------------------------------------------------------------------------------------------------|-------------------------------------|-------------------------------------------------------------|-------------------------------------------------------|-------------------|
|                                                                                                                                                    | Bakery Status                                                  | S                                                            |                                                   | Bread Production                                                                         |                  |                                                                                                                                                                                                                                                                                                                                                     |                                     |                                                             |                                                       |                   |
|                                                                                                                                                    | Operational 5                                                  | · • • • •                                                    |                                                   | Daily Production (MT)'<br>Subsidized Bread 0<br>Unsubsidized Bread 31<br>Tourist Bread 0 |                  | © Price (TL) /KG<br>N/A<br>5-5<br>N/A                                                                                                                                                                                                                                                                                                               | Daily Produ<br>Full Daily Cap       |                                                             | Current<br>Productivity                               | <b>76</b> %       |
|                                                                                                                                                    | Reasons for Non-<br>N/A<br>N/A                                 | · Uwne                                                       | e <b>rship</b><br>Public O (O%)                   | Free Bread (NGO)<br>Others                                                               | 0                |                                                                                                                                                                                                                                                                                                                                                     | Daily Bread N<br>of Total Popula    | ation                                                       | Subsidized Bread<br>Availability to PiN               | ŵ                 |
| PACTOTAL POPULATION PIN 27,799 18,296                                                                                                              | N/A                                                            | \\$<br>\$\$\$                                                | Private 5 (100%)<br>Mix 0 (0%)                    | Average Subsidized Bread<br>Average Unsubsidized Brea                                    |                  |                                                                                                                                                                                                                                                                                                                                                     | Daily Bread N<br>of PiN Popula      |                                                             |                                                       | 0%                |
| Bakery Management                                                                                                                                  | Availability • Alw                                             | vays Available 🛛 🗨 Fairly Available                          | e 🔴 Not Available                                 | Support Status                                                                           |                  |                                                                                                                                                                                                                                                                                                                                                     | Source a                            | nd Price of Flou                                            | r                                                     |                   |
| Bakery Owner       4 (80%)         Private Investor       1 (20%)         LC       0 (0%)         Employee       0 (0%)         Other       0 (0%) |                                                                | Local Flour<br>20% 80%<br>0%<br>Fuel<br>0%<br>0%<br>0%<br>0% | Imported Flour                                    | Used to Rec<br>Currently Rec<br>Rehabilitation<br>Operational<br>Support<br>Flour        |                  | 5 (100%)         0 (0%)           0 (0%)         0           0 (0%)         0           NGO         LC         AFAD           0         0         0           0         0         0           0         0         0           0         0         0           0         0         0           0         0         0           0         0         0 | Trader<br>Mill<br>LC<br>NGO<br>AFAD | Imported FI<br>440-460 \$/M<br>100%<br>0%<br>0%<br>0%<br>0% |                                                       | Flour<br>20 \$/MT |
| 🖄 MILLS N/                                                                                                                                         | /A                                                             |                                                              | MILLS SOUR                                        | CE OF WHEAT <sub>N/A</sub>                                                               |                  | SILOS                                                                                                                                                                                                                                                                                                                                               | N/A                                 | 🖇 SILOS SOL                                                 | JRCE OF WHEAT N/A                                     |                   |
| Mills Status                                                                                                                                       |                                                                |                                                              | Milling Capacit                                   | ty                                                                                       | Silos            | s Status                                                                                                                                                                                                                                                                                                                                            |                                     | Needed Supp                                                 | ort for Silos                                         |                   |
| <ul> <li>Non-Operational N/A</li> <li>Operational N/A</li> </ul>                                                                                   | Functionality Full N/A (0%) Partial N/A (0%)                   | Reasons for Limited<br>Functionality<br>N/A                  | Maximum Capacity<br>Current Capacity<br>Productio | y N/A MT                                                                                 |                  | on-Operational N/A<br>perational N/A                                                                                                                                                                                                                                                                                                                | 0%                                  | -                                                           | ehabilitation N/A<br>ehabilitation N/A<br>of Machines | ١                 |
| Reasons for Non-Operation                                                                                                                          | Ownership<br><sup>m</sup> Public N/A (0%)                      | N/A                                                          | Functionalit<br>Market Actors                     | supplied by Mills                                                                        | • F              | xtionality Owners<br>ull N/A (0%) ∰ Pr<br>PartiaN/A (N/A%) ∯ Pr                                                                                                                                                                                                                                                                                     | ublic N/A(0%)                       |                                                             | əhabilitation 🖇 🕅                                     | ΪΑ                |
| N/A                                                                                                                                                | <ul> <li>♀ Private N/A (0%)</li> <li>➤ Mix N/A (0%)</li> </ul> | N/A                                                          | Bakeries Supplier<br>Traders Supplier             |                                                                                          | Reaso<br>Opera   | ons for Non- <sub>N/A</sub><br>ation                                                                                                                                                                                                                                                                                                                |                                     |                                                             | Maximum<br>ge Capacity                                | N/A MT            |