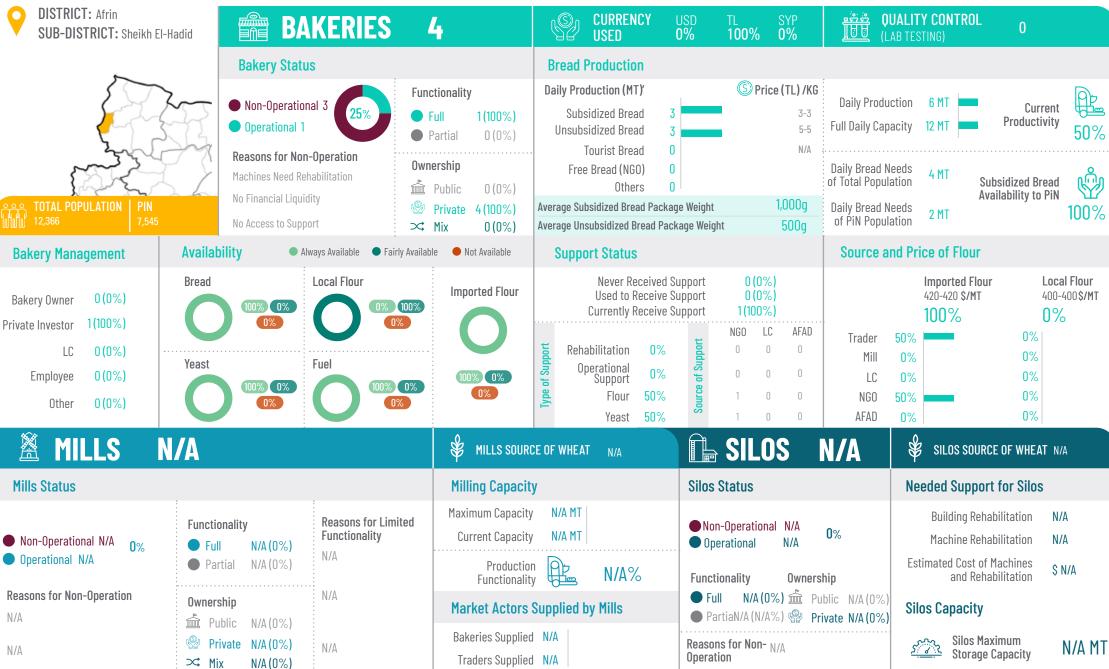

N/A (0%)

∝ Mix

Idleh November 2021

Traders Supplied N/A

| DISTRICT: Afrin<br>SUB-DISTRICT: Raju                                                                                                                                |                                                                                                                                                  | KERIES 5                                                | 5                                                                   | Se CURRENCY<br>USED                                                                                                                              | USD TL<br>0% 50%                                                                | SYP<br><b>50%</b>                          |                                                                                               | A <b>LITY CONTRO</b><br>B TESTING)                           | L 0                                                                         |                     |
|----------------------------------------------------------------------------------------------------------------------------------------------------------------------|--------------------------------------------------------------------------------------------------------------------------------------------------|---------------------------------------------------------|---------------------------------------------------------------------|--------------------------------------------------------------------------------------------------------------------------------------------------|---------------------------------------------------------------------------------|--------------------------------------------|-----------------------------------------------------------------------------------------------|--------------------------------------------------------------|-----------------------------------------------------------------------------|---------------------|
| TOTAL POPULATION PIN                                                                                                                                                 | Bakery Status <ul> <li>Non-Operational</li> <li>Operational 4</li> </ul> Reasons for Non-O <ul> <li>High Operational Cos</li> <li>N/A</li> </ul> | H 1 80%<br>Dperation<br>St                              | rship<br>Public 0 (0%)<br>Private 5 (100%)                          | Bread ProductionDaily Production (MT)'Subsidized Bread0Unsubsidized Bread9Tourist Bread0Free Bread (NGO)0Others0Average Subsidized Bread Package | je Weight                                                                       | rice (TL) /KG<br>N/A<br>4-5<br>N/A<br>N/Ag | Daily Producti<br>Full Daily Capac<br>Daily Bread Nee<br>of Total Populati<br>Daily Bread Nee | eds 4 MT                                                     | Current<br>Productivity<br>Subsidized Bread<br>Availability to PiN          | 50%<br>50%          |
| Bakery Management Avai                                                                                                                                               | Machines Need Reha                                                                                                                               | abilitation 🛛 🔀 🗙 N<br>ays Available 🔍 Fairly Available | . ,                                                                 | Average Unsubsidized Bread Pack Support Status                                                                                                   | kage Weight                                                                     | 875g                                       | of PiN Populati<br>Source and                                                                 | l Price of Flou                                              | r                                                                           |                     |
| Bakery Owner         4 (100%)           Private Investor         0 (0%)           LC         0 (0%)           Employee         0 (0%)           Other         0 (0%) |                                                                                                                                                  | Local Flour                                             | Imported Flour                                                      | Never Received St<br>Used to Receive St<br>Currently Receive St<br>Rehabilitation 0%<br>Operational 0%<br>Flour 100%<br>Yeast 0%                 | upport 1(2                                                                      | 5%)                                        | Mill<br>LC<br>NGO                                                                             | Imported FI<br>422-425 \$/M<br>100 %<br>0%<br>0%<br>0%<br>0% |                                                                             | I Flour<br>ao \$/MT |
| 🖄 MILLS N/A                                                                                                                                                          |                                                                                                                                                  |                                                         | MILLS SOURC                                                         | CE OF WHEAT N/A                                                                                                                                  | 🕞 SIL                                                                           | 05                                         | N/A                                                                                           | 🖇 SILOS SOL                                                  | JRCE OF WHEAT N/A                                                           |                     |
| Mills Status                                                                                                                                                         |                                                                                                                                                  |                                                         | Milling Capacity                                                    |                                                                                                                                                  | Silos Status                                                                    |                                            |                                                                                               | Needed Support for Silos                                     |                                                                             |                     |
| Non-Operational N/A     O%                                                                                                                                           | <b>rctionality</b><br>Full N/A (0%)<br>Partial N/A (0%)                                                                                          | Reasons for Limited<br>Functionality<br>N/A             | Maximum Capacity<br>Current Capacity<br>Productior<br>Functionality |                                                                                                                                                  | <ul> <li>Non-Operational</li> <li>Operational</li> <li>Functionality</li> </ul> | onal N/A<br>N/A<br>Owners                  | 0%                                                                                            | Machine R<br>Estimated Cost                                  | ehabilitation N/A<br>ehabilitation N/A<br>of Machines<br>ehabilitation \$ N | A                   |
| Reasons for Non-Operation Own                                                                                                                                        | <b>nership</b><br>Public N/A (0%)                                                                                                                | N/A                                                     | Market Actors                                                       | Supplied by Mills                                                                                                                                |                                                                                 | (0%) 🏛 Pu                                  | blic N/A(0%)                                                                                  | Silos Capacit                                                | у                                                                           |                     |
| N/A 😤 🔀                                                                                                                                                              | PrivateN/A (0%)MixN/A (0%)                                                                                                                       | N/A                                                     | Bakeries Supplied<br>Traders Supplied                               |                                                                                                                                                  | Reasons for Nor<br>Operation                                                    | I- N/A                                     |                                                                                               |                                                              | Maximum<br>ge Capacity                                                      | N/A MT              |