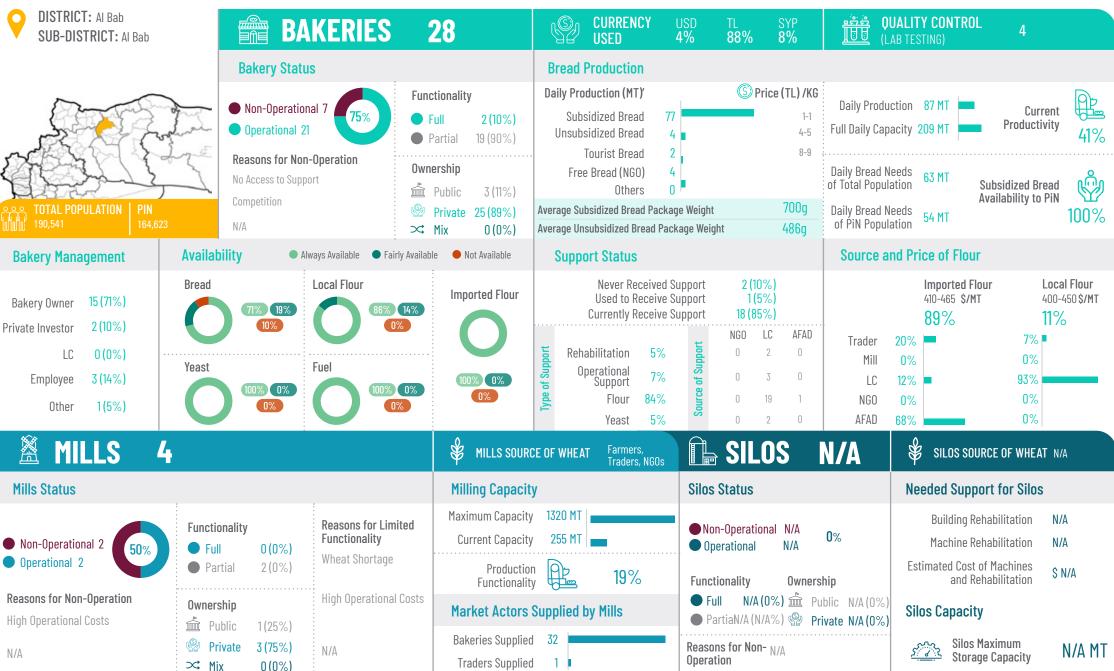

Aleppo November 2021

 $\propto Mix$ 

0(0%)

Storage Capacity

**Traders Supplied** 

0

Operation

WHOLE OF SYRIA (WoS) FOOD SECURITY SECTOR Strengthening Humanitarian Response