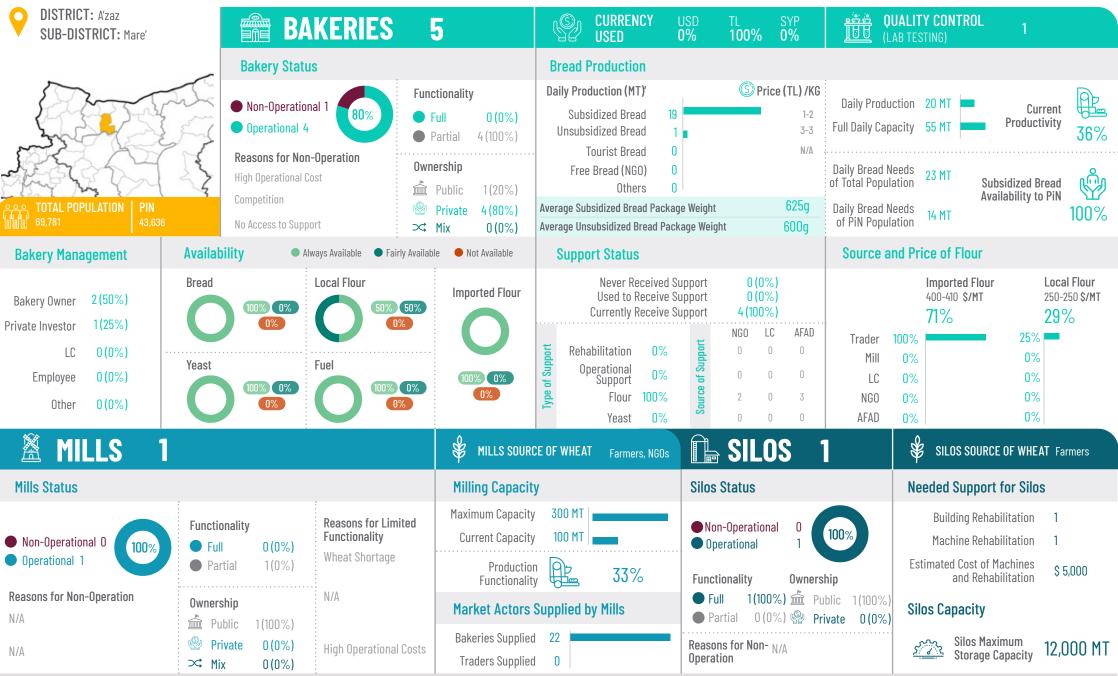

Private N/A (0%)</li> <li>➤ Mix N/A (0%)</li> </ul> | N/A                                                          | Bakeries Supplier<br>Traders Supplier             |                                                                                          | Reaso<br>Opera   | ons for Non- <sub>N/A</sub><br>ation                                                                                                                                                                                                                                                                                                                |                                     |                                                             | Maximum<br>ge Capacity                                | N/A MT            |









N/A (0%)

∝ Mix

Idleh November 2021





Traders Supplied N/A



| DISTRICT: Afrin<br>SUB-DISTRICT: Raju                                                                                                                                |                                                                                                                                                  | KERIES 5                                                | 5                                                                   | Se CURRENCY<br>USED                                                                                                                              | USD TL<br>0% 50%                                                                | SYP<br><b>50%</b>                          |