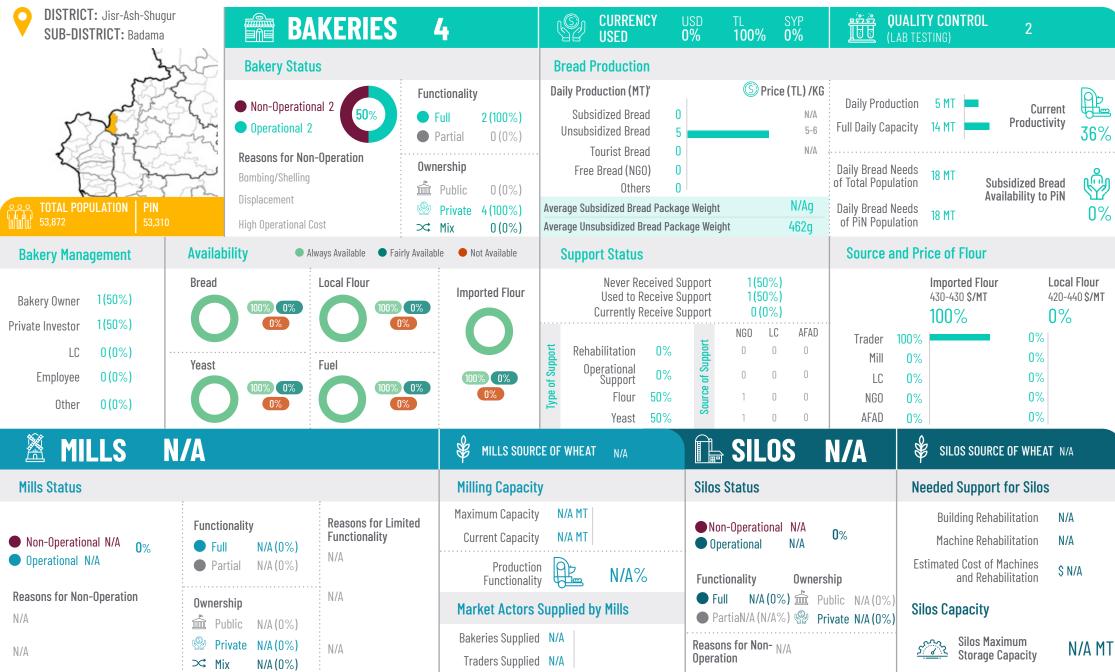

| Bakeries Supplied<br>Traders Supplied                                                 |                                                                                                                                              | Reasons for Water & Whea<br>Non-Operation Machines & Bu<br>Rehabilitation                       | uilding Need                                                                   | Silos Maximum<br>Storage Capacity                                                                                                                                                                                            | 0 MT                 |





Aleppo November 2021

 $\propto Mix$ 

0(0%)



Storage Capacity



**Traders Supplied** 

0

Operation

















WHOLE OF SYRIA (WoS) FOOD SECURITY SECTOR Strengthening Humanitarian Response













WHOLE OF SYRIA (WoS) FOOD SECURITY SECTOR Strengthening Humanitarian Response



Ar-Raqqa November 2021



WHOLE OF SYRIA (WoS) FOOD SECURITY SECTOR Strengthening Humanitarian Response













WHOLE OF SYRIA (WoS) FOOD SECURITY SECTOR Strengthening Humanitarian Response









WHOLE OF SYRIA (WoS) FOOD SECURITY SECTOR Strengthening Humanitarian Response



















| DISTRICT: Afrin<br>SUB-DISTRICT: Ma'btali                                                                                                          | <b>BA</b>                                                      | KERIES E                                                     | 5