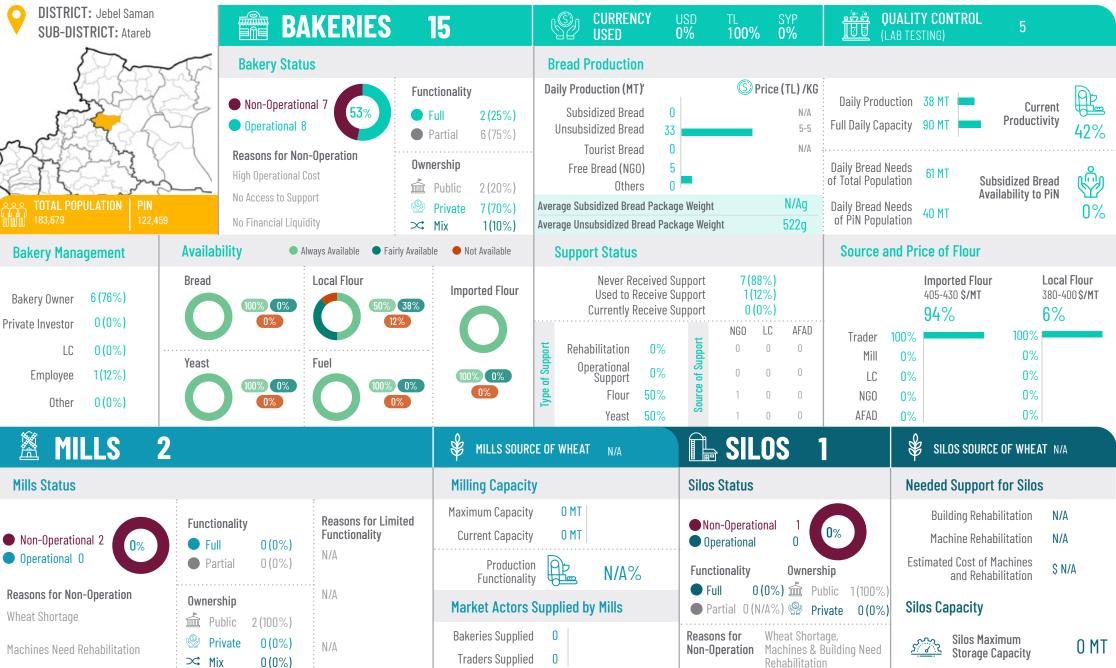

WHOLE OF SYRIA (WoS) FOOD SECURITY SECTOR Strengthening Humanitarian Response

WHOLE OF SYRIA (WoS) FOOD SECURITY SECTOR Strengthening Humanitarian Response

Ar-Raqqa November 2021

N/A

N/A

N/A

N/A (0%)

N/A (0%)

N/A (0%)

N/A (0%)

Partial

Ownership

Public

Private

Ê

Ø

∝ Mix

Idleh November 2021

**DISTRICT:** Idleb

TOTAL POPULATION

0(0%)

0(0%)

1(100%)

0(0%)

0(0%)

MILLS

**Bakery Management** 

LC

Employee

Other

Bakery Owner

Private Investor

Ä

Mills Status

Market Actors Supplied by Mills

N/A%

Functionality

Reasons for Non-  $_{\rm N/A}$ 

Full

Operation

Ownership

N/A (0%) 🚔 Public N/A (0%)

PartiaN/A (N/A%) 
Private N/A (0%)

Production

Functionality

Bakeries Supplied N/A

Traders Supplied N/A

**Estimated Cost of Machines** \$ N/A and Rehabilitation

#### **Silos Capacity**

N/A MT

Non-Operational N/A ٥% Operational N/A

**Reasons for Non-Operation** 

N/A

N/A