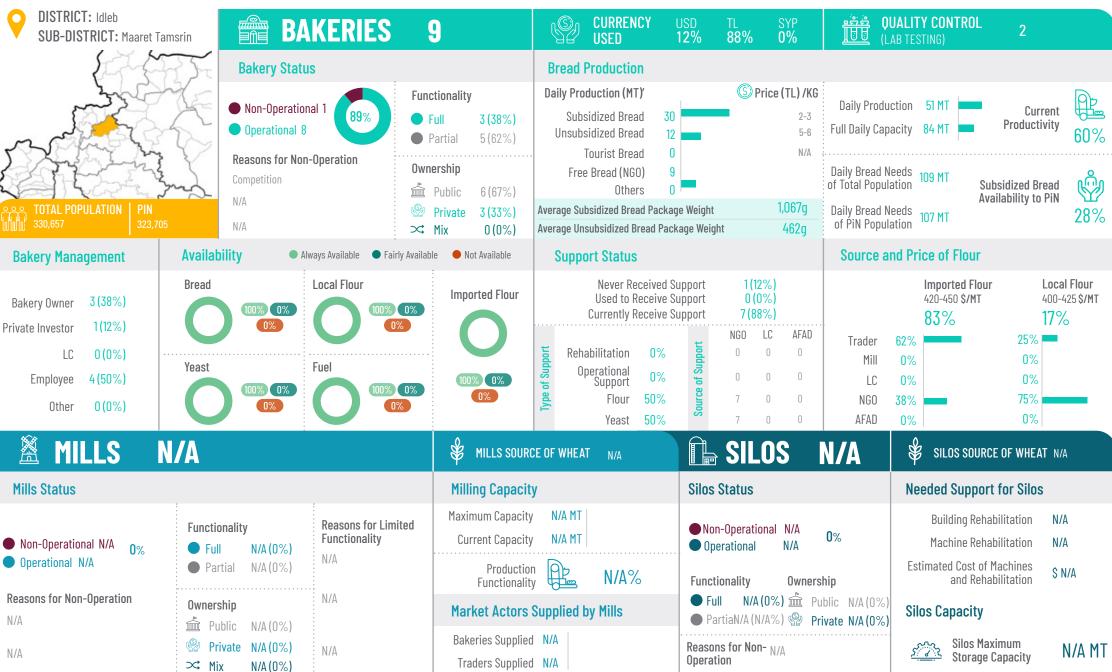

| 0 MT                 |





Aleppo November 2021

 $\propto Mix$ 

0(0%)



Storage Capacity



**Traders Supplied** 

0

Operation

















WHOLE OF SYRIA (WoS) FOOD SECURITY SECTOR Strengthening Humanitarian Response













WHOLE OF SYRIA (WoS) FOOD SECURITY SECTOR Strengthening Humanitarian Response



Ar-Raqqa November 2021



WHOLE OF SYRIA (WoS) FOOD SECURITY SECTOR Strengthening Humanitarian Response













WHOLE OF SYRIA (WoS) FOOD SECURITY SECTOR Strengthening Humanitarian Response









WHOLE OF SYRIA (WoS) FOOD SECURITY SECTOR Strengthening Humanitarian Response



















| DISTRICT: Afrin<br>SUB-DISTRICT: Ma'btali                                                                                                          | <b>BA</b>                                                      | KERIES E                                                     | 5                                                 | CURRENCY<br>USED                                                                         | USD<br><b>0%</b> | TL SYP<br>71% 29%                                                                                                                                                                                                                                                                                                                                   |