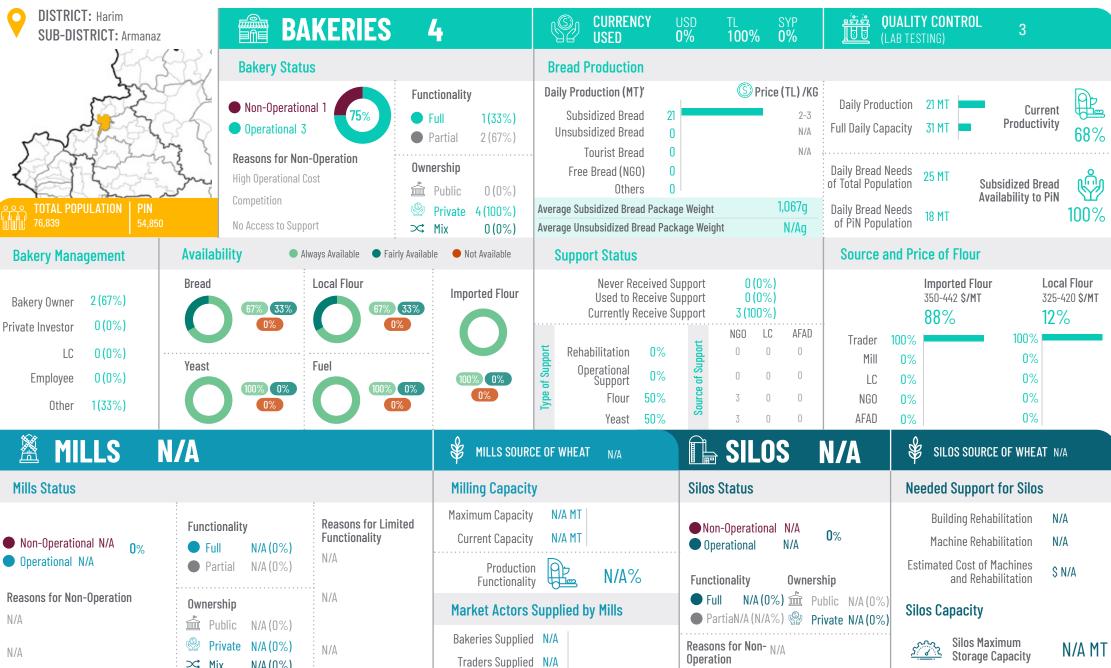

N/A (0%)

∝ Mix

| DISTRICT: AI Bab<br>SUB-DISTRICT: Ar-Ra'ee                                                                                                         | <b>BAKERIES</b>                                                                                 | 5                                                                                     | See CURRENCY<br>USED                                                                                                                         | USD TL SYP<br><b>0% 100% 0%</b>                                                                 |                                                                                | LITY CONTROL O                                                                                                                                                                                                               |                      |
|----------------------------------------------------------------------------------------------------------------------------------------------------|-------------------------------------------------------------------------------------------------|---------------------------------------------------------------------------------------|----------------------------------------------------------------------------------------------------------------------------------------------|-------------------------------------------------------------------------------------------------|--------------------------------------------------------------------------------|------------------------------------------------------------------------------------------------------------------------------------------------------------------------------------------------------------------------------|----------------------|
|                                                                                                                                                    | Bakery Status                                                                                   |                                                                                       | Bread Production                                                                                                                             |                                                                                                 | :                                                                              |                                                                                                                                                                                                                              |                      |
|                                                                                                                                                    | <ul> <li>Non-Operational 0</li> <li>Operational 5</li> <li>Reasons for Non-Operation</li> </ul> | Partial 5 (100%)                                                                      | Daily Production (MT)'Subsidized Bread13Unsubsidized Bread0Tourist Bread0                                                                    | N/A                                                                                             | Daily Productio<br>Full Daily Capaci                                           | Duadua                                                                                                                                                                                                                       | irrent<br>tivity 32% |
| TOTAL POPULATION     PIN       23,640     5,532                                                                                                    | Uwn<br>N/A                                                                                      | Public         0 (0%)           Private         5 (100%)           Mix         0 (0%) | Free Bread (NGO) 0<br>Others 0<br>Average Subsidized Bread Packag<br>Average Unsubsidized Bread Pack                                         | je Weight 600g                                                                                  | Daily Bread Need<br>of Total Populatio<br>Daily Bread Need<br>of PiN Populatio | on Subsidized E<br>Availability t                                                                                                                                                                                            |                      |
| Bakery Management Availa                                                                                                                           | bility • Always Available • Fairly Availab                                                      | ole 🛛 🗕 Not Available                                                                 | Support Status                                                                                                                               |                                                                                                 | Source and                                                                     | Price of Flour                                                                                                                                                                                                               |                      |
| Bakery Owner       5 (100%)         Private Investor       0 (0%)         LC       0 (0%)         Employee       0 (0%)         Other       0 (0%) | Local Flour<br>100% 0%<br>0%<br>100% 0%<br>0%<br>100% 0%<br>0%<br>100% 0%<br>0%                 | Imported Flour                                                                        | Never Received St<br>Used to Receive St<br>Currently Receive St<br>Rehabilitation 0%<br>Operational 0%<br>Support 0%<br>Flour 0%<br>Yeast 0% | upport 0 (0%)                                                                                   | Mill C<br>LC 10C<br>NGO C                                                      | Imported Flour           410-410 \$/MT           82%           0%         0%           0%         0%           0%         0%           0%         0%           0%         0%           0%         0%           0%         0% |                      |
| 🖄 MILLS N/A                                                                                                                                        |                                                                                                 | MILLS SOUR                                                                            | CE OF WHEAT <sub>N/A</sub>                                                                                                                   | 🔓 SILOS                                                                                         |                                                                                | SILOS SOURCE OF WHE                                                                                                                                                                                                          | CAT N/A              |
| Mills Status                                                                                                                                       |                                                                                                 | Milling Capacit                                                                       | у                                                                                                                                            | Silos Status                                                                                    |                                                                                | Needed Support for Silo                                                                                                                                                                                                      | S                    |
| <ul> <li>Non-Operational N/A</li> <li>Operational N/A</li> <li>Operational N/A</li> </ul>                                                          | ÷ Ν/Δ                                                                                           | Maximum Capacity<br>Current Capacity<br>Production<br>Functionalit                    |                                                                                                                                              | <ul> <li>Non-Operational</li> <li>Operational</li> <li>Functionality</li> <li>Owners</li> </ul> | 0%                                                                             | Building Rehabilitation<br>Machine Rehabilitation<br>Estimated Cost of Machines<br>and Rehabilitation                                                                                                                        | N/A<br>N/A<br>\$ N/A |
| Reasons for Non-Operation Owner                                                                                                                    | · · · · · · · · · · · · · · · · · · ·                                                           |                                                                                       | Supplied by Mills                                                                                                                            | ● Full 0 (0%) 🚔 Pu<br>● Partial 0 (N/A%) 🍄 Pr                                                   | · /                                                                            | Silos Capacity                                                                                                                                                                                                               |                      |
|                                                                                                                                                    | Private N/A (0%) <sub>N/A</sub>                                                                 | Bakeries Supplied<br>Traders Supplied                                                 |                                                                                                                                              | Reasons for Water & Whea<br>Non-Operation Machines & Bu<br>Rehabilitation                       | uilding Need                                                                   | Silos Maximum<br>Storage Capacity                                                                                                                                                                                            | 0 MT                 |

Aleppo November 2021

 $\propto Mix$ 

0(0%)

Storage Capacity

**Traders Supplied** 

0

Operation

WHOLE OF SYRIA (WoS) FOOD SECURITY SECTOR Strengthening Humanitarian Response