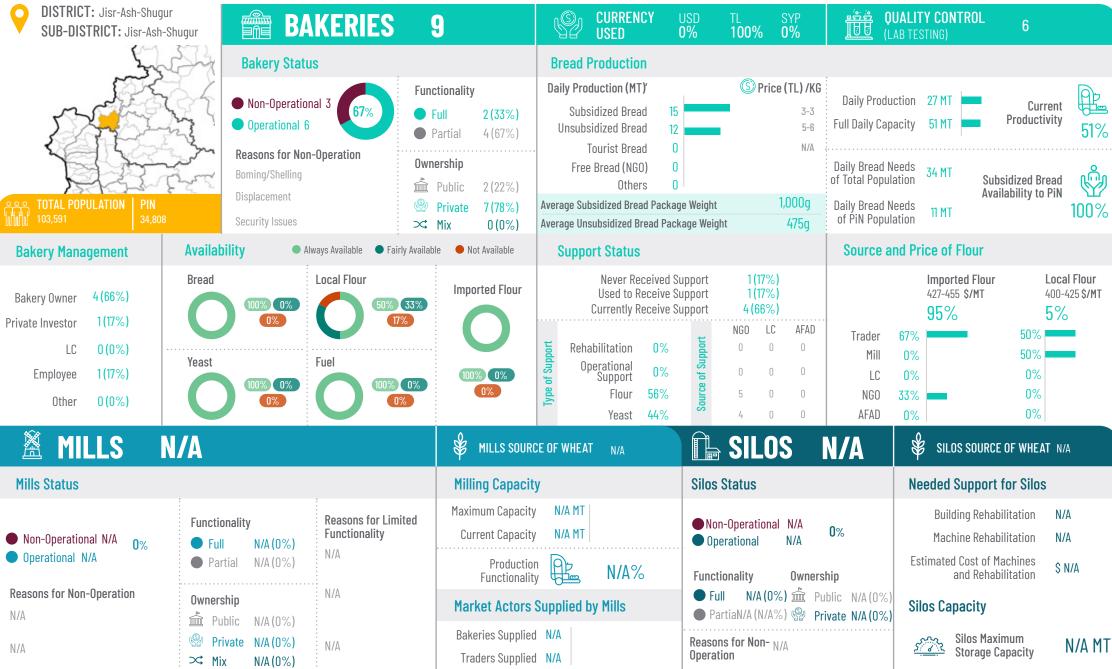

| 0 MT                 |





Aleppo November 2021

 $\propto Mix$ 

0(0%)



Storage Capacity



**Traders Supplied** 

0

Operation

















WHOLE OF SYRIA (WoS) FOOD SECURITY SECTOR Strengthening Humanitarian Response













WHOLE OF SYRIA (WoS) FOOD SECURITY SECTOR Strengthening Humanitarian Response



Ar-Raqqa November 2021



WHOLE OF SYRIA (WoS) FOOD SECURITY SECTOR Strengthening Humanitarian Response













WHOLE OF SYRIA (WoS) FOOD SECURITY SECTOR Strengthening Humanitarian Response









WHOLE OF SYRIA (WoS) FOOD SECURITY SECTOR Strengthening Humanitarian Response



















| DISTRICT: Afrin<br>SUB-DISTRICT: Ma'btali                                                                                                          | <b>BA</b>                                                      | KERIES E                                                     | 5                                                 | CURRENCY<br>USED                                                                         | USD<br><b>0%</b> | TL SYP<br>71% 29%                                                                                                                                                                                                                                                                                                                                   |