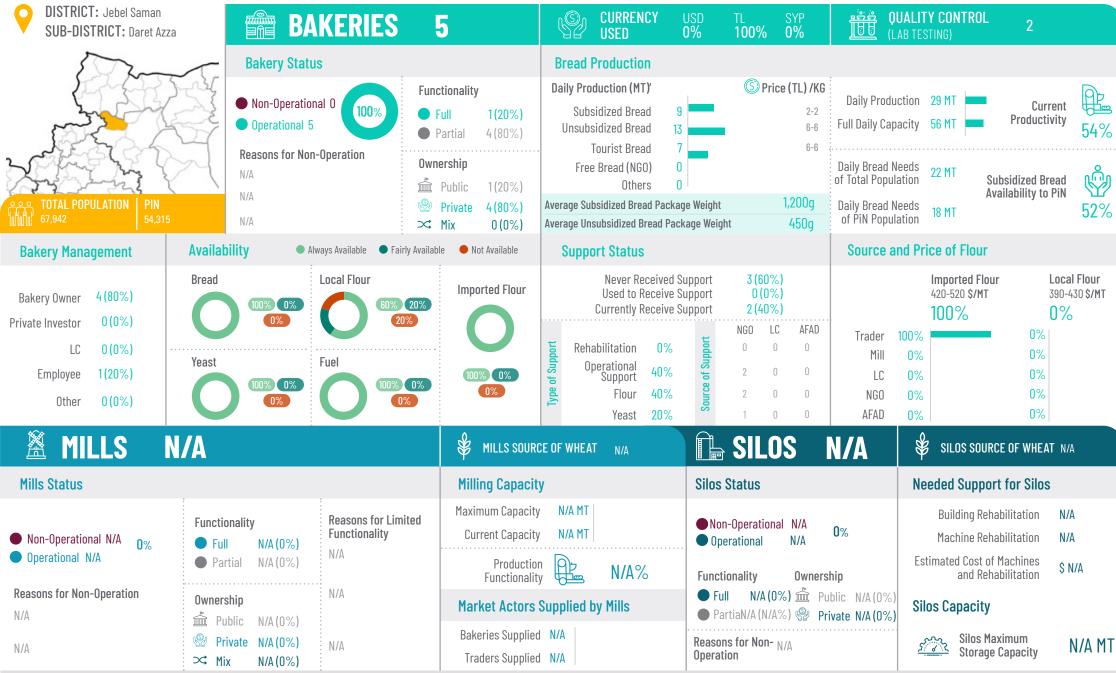

N/A (0%)

∝ Mix

Idleh November 2021

Traders Supplied N/A

| DISTRICT: Afrin<br>SUB-DISTRICT: Raju                                                                                                                                |                                                                                                                                                  | KERIES 5                                                | 5                                                                   | Se CURRENCY<br>USED                                                                                                                              | USD TL<br>0% 50%                                                                | SYP<br><b>50%</b>                          |                                                                                               | A <b>LITY CONTRO</b><br>B TESTING)                           | L 0                                                                         |                     |
|----------------------------------------------------------------------------------------------------------------------------------------------------------------------|--------------------------------------------------------------------------------------------------------------------------------------------------|---------------------------------------------------------|---------------------------------------------------------------------|--------------------------------------------------------------------------------------------------------------------------------------------------|---------------------------------------------------------------------------------|--------------------------------------------|-----------------------------------------------------------------------------------------------|--------------------------------------------------------------|-----------------------------------------------------------------------------|---------------------|
| TOTAL POPULATION PIN                                                                                                                                                 | Bakery Status <ul> <li>Non-Operational</li> <li>Operational 4</li> </ul> Reasons for Non-O <ul> <li>High Operational Cos</li> <li>N/A</li> </ul> | H 1 80%<br>Dperation<br>St                              | rship<br>Public 0 (0%)<br>Private 5 (100%)                          | Bread ProductionDaily Production (MT)'Subsidized Bread0Unsubsidized Bread9Tourist Bread0Free Bread (NGO)0Others0Average Subsidized Bread Package | je Weight                                                                       | rice (TL) /KG<br>N/A<br>4-5<br>N/A<br>N/Ag | Daily Producti<br>Full Daily Capac<br>Daily Bread Nee<br>of Total Populati<br>Daily Bread Nee | eds 4 MT                                                     | Current<br>Productivity<br>Subsidized Bread<br>Availability to PiN          | 50%<br>50%          |
| Bakery Management Avai                                                                                                                                               | Machines Need Reha                                                                                                                               | abilitation 🛛 🔀 🗙 N<br>ays Available 🔍 Fairly Available | . ,                                                                 | Average Unsubsidized Bread Pack Support Status                                                                                                   | kage Weight                                                                     | 875g                                       | of PiN Populati<br>Source and                                                                 | l Price of Flou                                              | r                                                                           |                     |
| Bakery Owner         4 (100%)           Private Investor         0 (0%)           LC         0 (0%)           Employee         0 (0%)           Other         0 (0%) |                                                                                                                                                  | Local Flour                                             | Imported Flour                                                      | Never Received St<br>Used to Receive St<br>Currently Receive St<br>Rehabilitation 0%<br>Operational 0%<br>Flour 100%<br>Yeast 0%                 | upport 1(2                                                                      | 5%)                                        | Mill<br>LC<br>NGO                                                                             | Imported FI<br>422-425 \$/M<br>100 %<br>0%<br>0%<br>0%<br>0% |                                                                             | I Flour<br>ao \$/MT |
| 🖄 MILLS N/A                                                                                                                                                          |                                                                                                                                                  |                                                         | MILLS SOURC                                                         | CE OF WHEAT N/A                                                                                                                                  | 🕞 SIL                                                                           | 05                                         | N/A                                                                                           | 🖇 SILOS SOL                                                  | JRCE OF WHEAT N/A                                                           |                     |
| Mills Status                                                                                                                                                         |                                                                                                                                                  |                                                         | Milling Capacity                                                    |                                                                                                                                                  | Silos Status                                                                    |                                            |                                                                                               | Needed Support for Silos                                     |                                                                             |                     |
| Non-Operational N/A     O%                                                                                                                                           | <b>rctionality</b><br>Full N/A (0%)<br>Partial N/A (0%)                                                                                          | Reasons for Limited<br>Functionality<br>N/A             | Maximum Capacity<br>Current Capacity<br>Productior<br>Functionality |                                                                                                                                                  | <ul> <li>Non-Operational</li> <li>Operational</li> <li>Functionality</li> </ul> | onal N/A<br>N/A<br>Owners                  | 0%                                                                                            | Machine R<br>Estimated Cost                                  | ehabilitation N/A<br>ehabilitation N/A<br>of Machines<br>ehabilitation \$ N | A                   |
| Reasons for Non-Operation Own                                                                                                                                        | <b>nership</b><br>Public N/A (0%)                                                                                                                | N/A                                                     | Market Actors                                                       | Supplied by Mills                                                                                                                                |                                                                                 | (0%) 🏛 Pu                                  | blic N/A(0%)                                                                                  | Silos Capacit                                                | у                                                                           |                     |
| N/A 😤 🔀                                                                                                                                                              | PrivateN/A (0%)MixN/A (0%)                                                                                                                       | N/A                                                     | Bakeries Supplied<br>Traders Supplied                               |                                                                                                                                                  | Reasons for Nor<br>Operation                                                    | I- N/A                                     |                                                                                               |                                                              | Maximum<br>ge Capacity                                                      | N/A MT              |