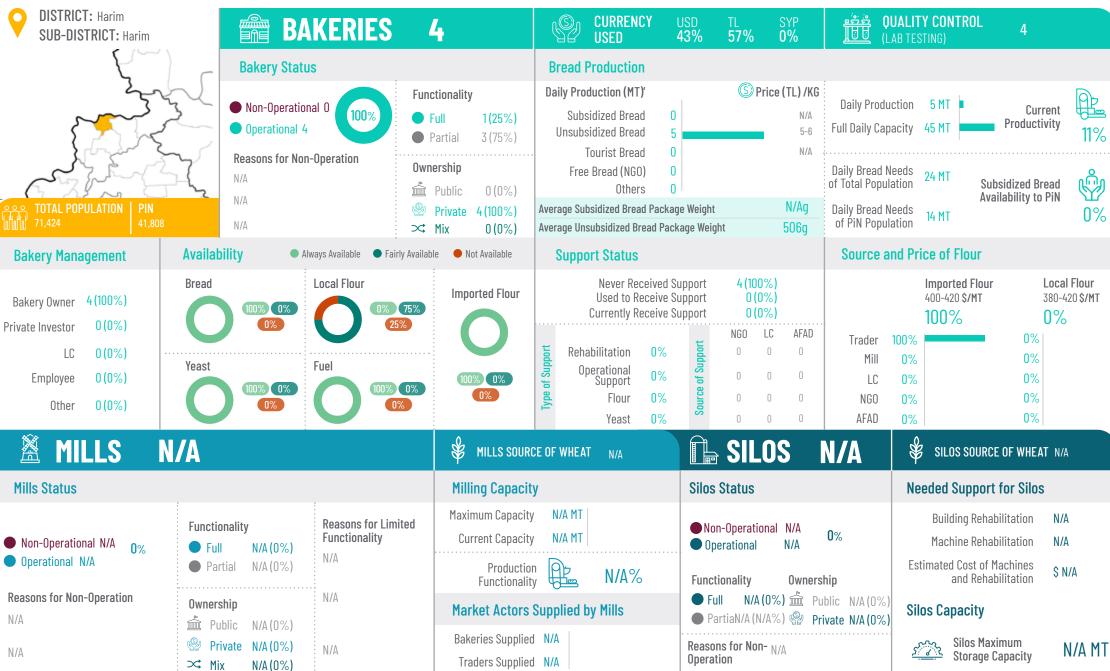

N/A (0%)

∝ Mix

| DISTRICT: AI Bab<br>SUB-DISTRICT: Ar-Ra'ee                                                                                                         | <b>BAKERIES</b>                                                                                 | 5                                                                                     | See CURRENCY<br>USED                                                                                                                         | USD TL SYP<br><b>0% 100% 0%</b>                                                                 |                                                                                | LITY CONTROL O                                                                                                                                                                                                               |                      |
|----------------------------------------------------------------------------------------------------------------------------------------------------|-------------------------------------------------------------------------------------------------|---------------------------------------------------------------------------------------|----------------------------------------------------------------------------------------------------------------------------------------------|-------------------------------------------------------------------------------------------------|--------------------------------------------------------------------------------|------------------------------------------------------------------------------------------------------------------------------------------------------------------------------------------------------------------------------|----------------------|
|                                                                                                                                                    | Bakery Status                                                                                   |                                                                                       | Bread Production                                                                                                                             |                                                                                                 | :                                                                              |                                                                                                                                                                                                                              |                      |
|                                                                                                                                                    | <ul> <li>Non-Operational 0</li> <li>Operational 5</li> <li>Reasons for Non-Operation</li> </ul> | Partial 5 (100%)                                                                      | Daily Production (MT)'Subsidized Bread13Unsubsidized Bread0Tourist Bread0                                                                    | N/A                                                                                             | Daily Productio<br>Full Daily Capaci                                           | Duadua                                                                                                                                                                                                                       | irrent<br>tivity 32% |
| TOTAL POPULATION     PIN       23,640     5,532                                                                                                    | Uwn<br>N/A                                                                                      | Public         0 (0%)           Private         5 (100%)           Mix         0 (0%) | Free Bread (NGO) 0<br>Others 0<br>Average Subsidized Bread Packag<br>Average Unsubsidized Bread Pack                                         | je Weight 600g                                                                                  | Daily Bread Need<br>of Total Populatio<br>Daily Bread Need<br>of PiN Populatio | on Subsidized E<br>Availability t                                                                                                                                                                                            |                      |
| Bakery Management Availa                                                                                                                           | bility • Always Available • Fairly Availab                                                      | ole 🛛 🗕 Not Available                                                                 | Support Status                                                                                                                               |                                                                                                 | Source and                                                                     | Price of Flour                                                                                                                                                                                                               |                      |
| Bakery Owner       5 (100%)         Private Investor       0 (0%)         LC       0 (0%)         Employee       0 (0%)         Other       0 (0%) | Local Flour<br>100% 0%<br>0%<br>100% 0%<br>0%<br>100% 0%<br>0%<br>100% 0%<br>0%                 | Imported Flour                                                                        | Never Received St<br>Used to Receive St<br>Currently Receive St<br>Rehabilitation 0%<br>Operational 0%<br>Support 0%<br>Flour 0%<br>Yeast 0% | upport 0 (0%)                                                                                   | Mill C<br>LC 10C<br>NGO C                                                      | Imported Flour           410-410 \$/MT           82%           0%         0%           0%         0%           0%         0%           0%         0%           0%         0%           0%         0%           0%         0% |                      |
| 🖄 MILLS N/A                                                                                                                                        |                                                                                                 | MILLS SOUR                                                                            | CE OF WHEAT <sub>N/A</sub>                                                                                                                   | 🔓 SILOS                                                                                         |                                                                                | SILOS SOURCE OF WHE                                                                                                                                                                                                          | CAT N/A              |
| Mills Status                                                                                                                                       |                                                                                                 | Milling Capacit                                                                       | у                                                                                                                                            | Silos Status                                                                                    |                                                                                | Needed Support for Silo                                                                                                                                                                                                      | S                    |
| <ul> <li>Non-Operational N/A</li> <li>Operational N/A</li> <li>Operational N/A</li> </ul>                                                          | ÷ Ν/Δ                                                                                           | Maximum Capacity<br>Current Capacity<br>Production<br>Functionalit                    |                                                                                                                                              | <ul> <li>Non-Operational</li> <li>Operational</li> <li>Functionality</li> <li>Owners</li> </ul> | 0%                                                                             | Building Rehabilitation<br>Machine Rehabilitation<br>Estimated Cost of Machines<br>and Rehabilitation                                                                                                                        | N/A<br>N/A<br>\$ N/A |
| Reasons for Non-Operation Owner                                                                                                                    | · · · · · · · · · · · · · · · · · · ·                                                           |                                                                                       | Supplied by Mills                                                                                                                            | ● Full 0 (0%) 🚔 Pu<br>● Partial 0 (N/A%) 🍄 Pr                                                   | · /                                                                            | Silos Capacity                                                                                                                                                                                                               |                      |
|                                                                                                                                                    | Private N/A (0%) <sub>N/A</sub>                                                                 | Bakeries Supplied<br>Traders Supplied                                                 |                                                                                                                                              | Reasons for Water & Whea<br>Non-Operation Machines & Bu<br>Rehabilitation                       | uilding Need                                                                   | Silos Maximum<br>Storage Capacity                                                                                                                                                                                            | 0 MT                 |