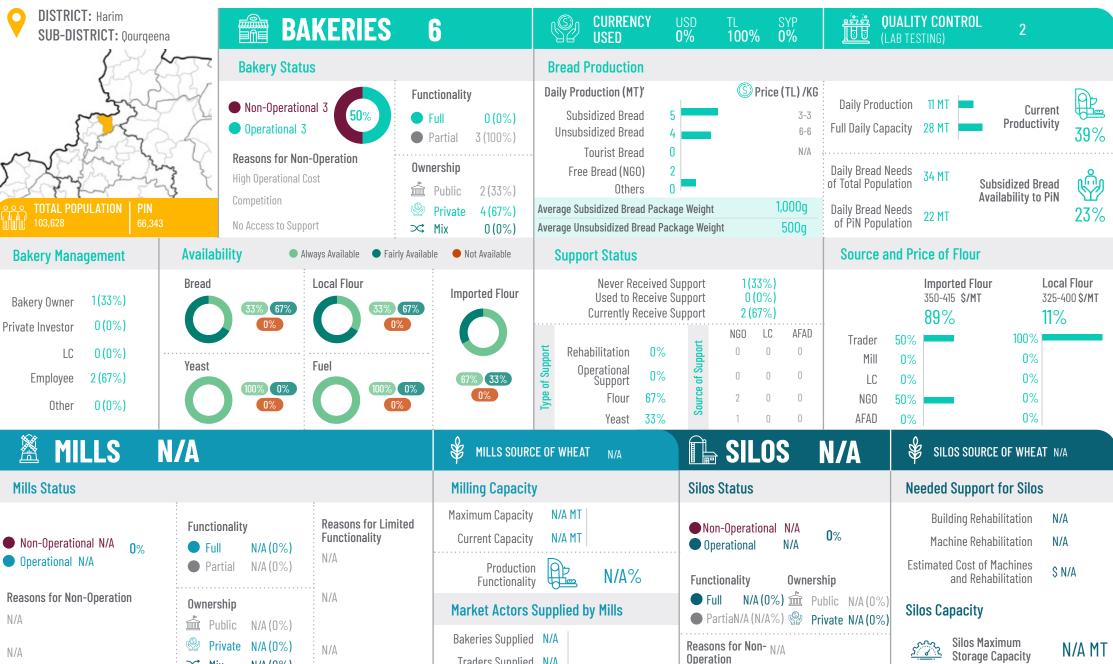

</ul> | N/A                                                          | Bakeries Supplier<br>Traders Supplier             |                                                                                          | Reaso<br>Opera   | ons for Non- <sub>N/A</sub><br>ation                                                                                                                                                                                                                                                                                                                |                                     |                                                             | Maximum<br>ge Capacity                                | N/A MT            |









N/A (0%)

∝ Mix

Idleh November 2021





Traders Supplied N/A



| DISTRICT: Afrin<br>SUB-DISTRICT: Raju                                                                                                                                |                                                                                                                                                  | KERIES 5                                                | 5                                                                   | Se CURRENCY<br>USED                                                                                                                              | USD TL<br>0% 50%                                                                | SYP<br><b>50%</b>                          |