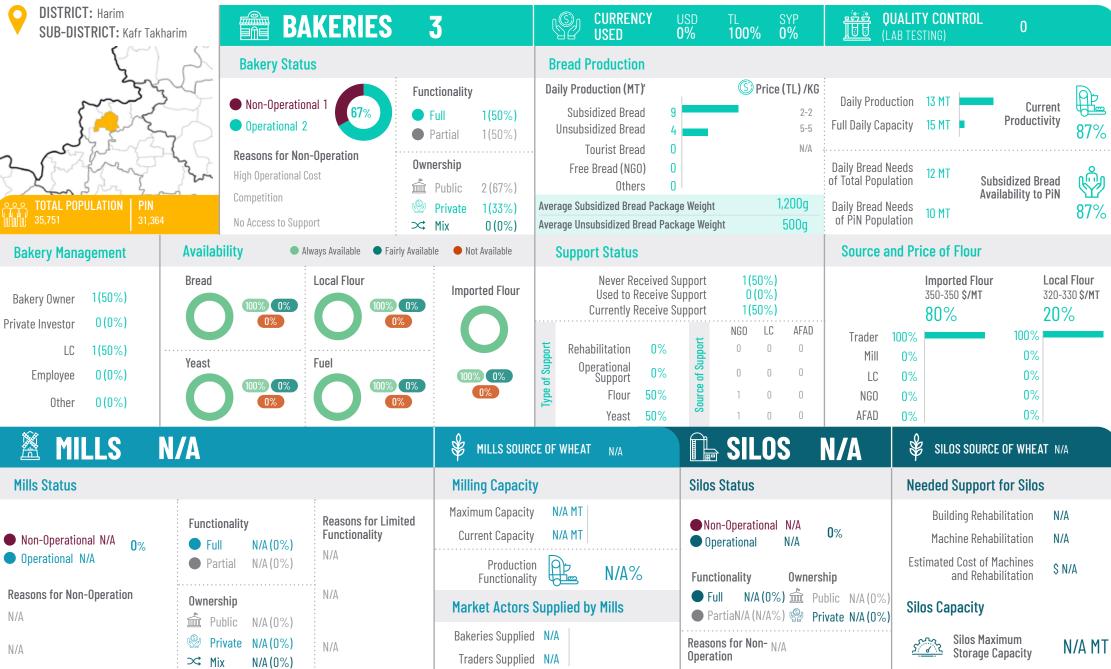

| 0 MT                 |





Aleppo November 2021

 $\propto Mix$ 

0(0%)



Storage Capacity



**Traders Supplied** 

0

Operation

















WHOLE OF SYRIA (WoS) FOOD SECURITY SECTOR Strengthening Humanitarian Response













WHOLE OF SYRIA (WoS) FOOD SECURITY SECTOR Strengthening Humanitarian Response



Ar-Raqqa November 2021



WHOLE OF SYRIA (WoS) FOOD SECURITY SECTOR Strengthening Humanitarian Response













WHOLE OF SYRIA (WoS) FOOD SECURITY SECTOR Strengthening Humanitarian Response









WHOLE OF SYRIA (WoS) FOOD SECURITY SECTOR Strengthening Humanitarian Response



















| DISTRICT: Afrin<br>SUB-DISTRICT: Ma'btali                                                                                                          | <b>BA</b>                                                      | KERIES E                                                     | 5                                                 | CURRENCY<br>USED                                                                         | USD<br><b>0%</b> | TL SYP<br>71% 29%                                                                                                                                                                                                                                                                                                                                   |