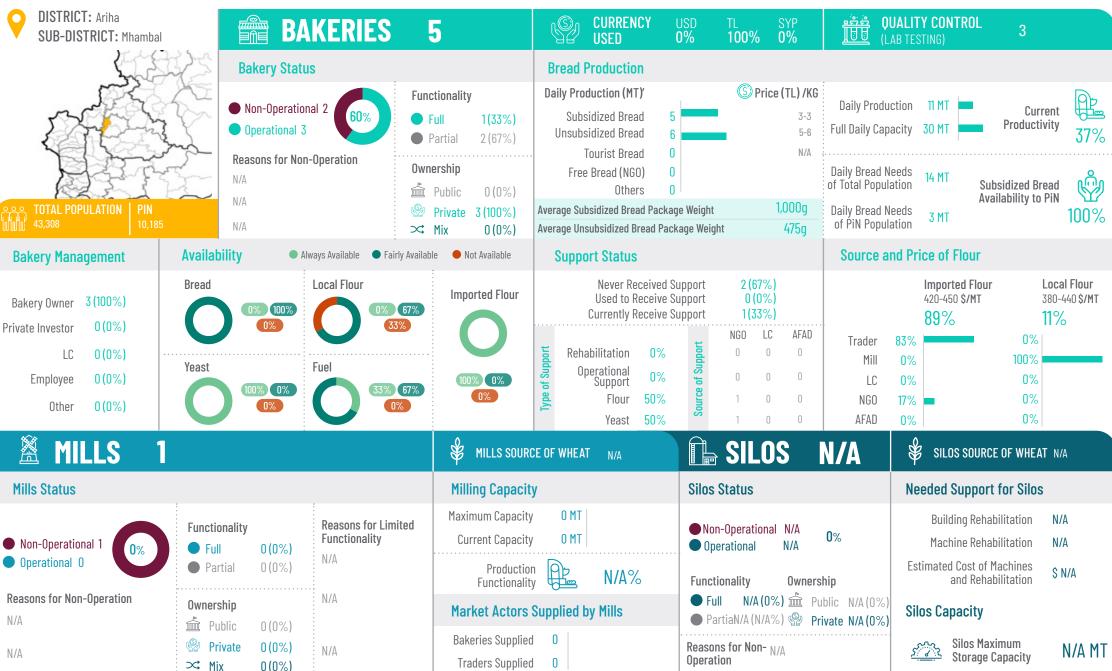

ate N/A (0%)</li> <li>➤ Mix N/A (0%)</li> </ul> | N/A                                                          | Bakeries Supplier<br>Traders Supplier             |                                                                                          | Reaso<br>Opera   | ons for Non- <sub>N/A</sub><br>ation                                                                                                                                                                                                                                                                                                                |                                     |                                                             | Maximum<br>ge Capacity                                | N/A MT            |









N/A (0%)

∝ Mix

Idleh November 2021





Traders Supplied N/A



| DISTRICT: Afrin<br>SUB-DISTRICT: Raju                                                                                                                                |                                                                                                                                                  | KERIES 5                                                | 5                                                                   | Se CURRENCY<br>USED                                                                                                                              | USD TL<br>0% 50%                                                                | SYP<br><b>50%</b>                          |