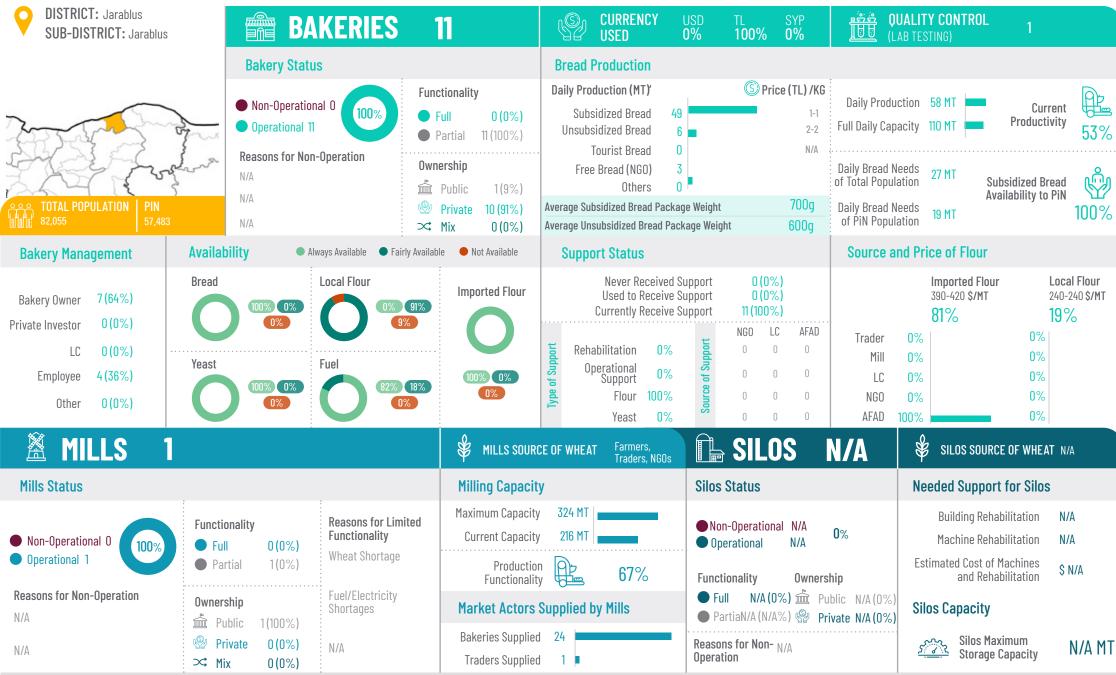

city                                                                                                                                                                                            | 0 MT                 |





Aleppo November 2021

 $\propto Mix$ 

0(0%)



Storage Capacity



**Traders Supplied** 

0

Operation

















WHOLE OF SYRIA (WoS) FOOD SECURITY SECTOR Strengthening Humanitarian Response













WHOLE OF SYRIA (WoS) FOOD SECURITY SECTOR Strengthening Humanitarian Response



Ar-Raqqa November 2021



WHOLE OF SYRIA (WoS) FOOD SECURITY SECTOR Strengthening Humanitarian Response













WHOLE OF SYRIA (WoS) FOOD SECURITY SECTOR Strengthening Humanitarian Response









WHOLE OF SYRIA (WoS) FOOD SECURITY SECTOR Strengthening Humanitarian Response



















| DISTRICT: Afrin<br>SUB-DISTRICT: Ma'btali                                                                                                          | <b>BA</b>                                                      | KERIES E                                                     | 5                                                 | CURRENCY<br>USED                                                                         | USD<br><b>0%</b> | TL SYP<br>71% 29%                                                                                                                                                                                                                                                                                                                                   |