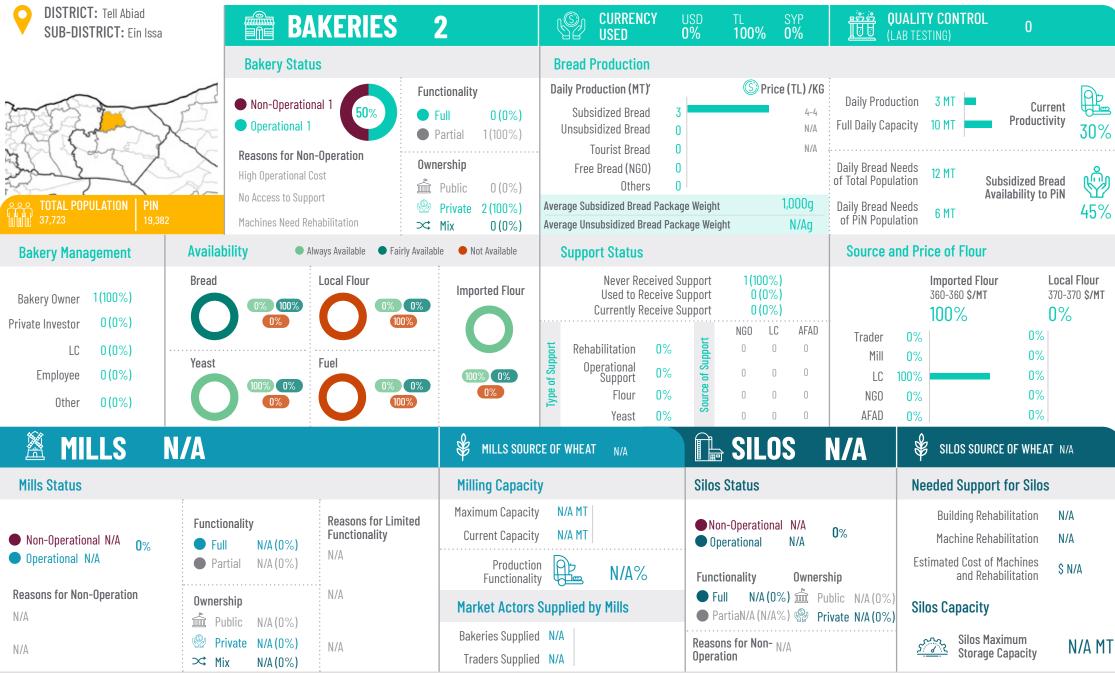

N/A (0%)

∝ Mix

Idleh November 2021

Traders Supplied N/A

| DISTRICT: Afrin<br>SUB-DISTRICT: Raju                                                                                                                                |                                                                                                                                                  | KERIES 5                                                | 5                                                                   | Se CURRENCY<br>USED                                                                                                                              | USD TL<br>0% 50%                                                                | SYP<br><b>50%</b>                          |                                                                                               | A <b>LITY CONTRO</b><br>B TESTING)                           | L 0                                                                         |                     |
|----------------------------------------------------------------------------------------------------------------------------------------------------------------------|--------------------------------------------------------------------------------------------------------------------------------------------------|---------------------------------------------------------|---------------------------------------------------------------------|--------------------------------------------------------------------------------------------------------------------------------------------------|---------------------------------------------------------------------------------|--------------------------------------------|-----------------------------------------------------------------------------------------------|--------------------------------------------------------------|-----------------------------------------------------------------------------|---------------------|
| TOTAL POPULATION PIN                                                                                                                                                 | Bakery Status <ul> <li>Non-Operational</li> <li>Operational 4</li> </ul> Reasons for Non-O <ul> <li>High Operational Cos</li> <li>N/A</li> </ul> | H 1 80%<br>Dperation<br>St                              | rship<br>Public 0 (0%)<br>Private 5 (100%)                          | Bread ProductionDaily Production (MT)'Subsidized Bread0Unsubsidized Bread9Tourist Bread0Free Bread (NGO)0Others0Average Subsidized Bread Package | je Weight                                                                       | rice (TL) /KG<br>N/A<br>4-5<br>N/A<br>N/Ag | Daily Producti<br>Full Daily Capac<br>Daily Bread Nee<br>of Total Populati<br>Daily Bread Nee | eds 4 MT                                                     | Current<br>Productivity<br>Subsidized Bread<br>Availability to PiN          | 50%<br>50%          |
| Bakery Management Avai                                                                                                                                               | Machines Need Reha                                                                                                                               | abilitation 🛛 🔀 🗙 N<br>ays Available 🔍 Fairly Available | . ,                                                                 | Average Unsubsidized Bread Pack Support Status                                                                                                   | kage Weight                                                                     | 875g                                       | of PiN Populati<br>Source and                                                                 | l Price of Flou                                              | r                                                                           |                     |
| Bakery Owner         4 (100%)           Private Investor         0 (0%)           LC         0 (0%)           Employee         0 (0%)           Other         0 (0%) |                                                                                                                                                  | Local Flour                                             | Imported Flour                                                      | Never Received St<br>Used to Receive St<br>Currently Receive St<br>Rehabilitation 0%<br>Operational 0%<br>Flour 100%<br>Yeast 0%                 | upport 1(2                                                                      | 5%)                                        | Mill<br>LC<br>NGO                                                                             | Imported FI<br>422-425 \$/M<br>100 %<br>0%<br>0%<br>0%<br>0% |                                                                             | I Flour<br>ao \$/MT |
| 🖄 MILLS N/A                                                                                                                                                          |                                                                                                                                                  |                                                         | MILLS SOURC                                                         | CE OF WHEAT N/A                                                                                                                                  | 🕞 SIL                                                                           | 05                                         | N/A                                                                                           | 🖇 SILOS SOL                                                  | JRCE OF WHEAT N/A                                                           |                     |
| Mills Status                                                                                                                                                         |                                                                                                                                                  |                                                         | Milling Capacity                                                    |                                                                                                                                                  | Silos Status                                                                    |                                            |                                                                                               | Needed Support for Silos                                     |                                                                             |                     |
| Non-Operational N/A     O%                                                                                                                                           | <b>rctionality</b><br>Full N/A (0%)<br>Partial N/A (0%)                                                                                          | Reasons for Limited<br>Functionality<br>N/A             | Maximum Capacity<br>Current Capacity<br>Productior<br>Functionality |                                                                                                                                                  | <ul> <li>Non-Operational</li> <li>Operational</li> <li>Functionality</li> </ul> | onal N/A<br>N/A<br>Owners                  | 0%                                                                                            | Machine R<br>Estimated Cost                                  | ehabilitation N/A<br>ehabilitation N/A<br>of Machines<br>ehabilitation \$ N | A                   |
| Reasons for Non-Operation Own                                                                                                                                        | <b>nership</b><br>Public N/A (0%)                                                                                                                | N/A                                                     | Market Actors                                                       | Supplied by Mills                                                                                                                                |                                                                                 | (0%) 🏛 Pu                                  | blic N/A(0%)                                                                                  | Silos Capacit                                                | у                                                                           |                     |
| N/A 😤 🔀                                                                                                                                                              | PrivateN/A (0%)MixN/A (0%)                                                                                                                       | N/A                                                     | Bakeries Supplied<br>Traders Supplied                               |                                                                                                                                                  | Reasons for Nor<br>Operation                                                    | I- N/A                                     |                                                                                               |                                                              | Maximum<br>ge Capacity                                                      | N/A MT              |