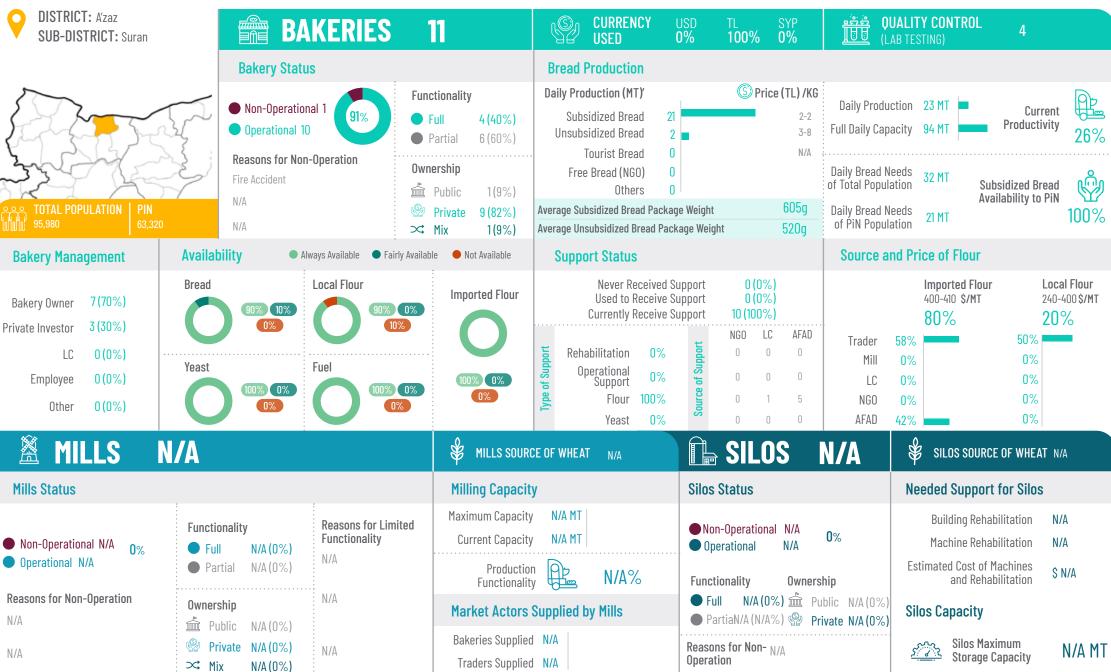

∝ Mix

Idleh November 2021

**DISTRICT:** Idleb

TOTAL POPULATION

0(0%)

0(0%)

1(100%)

0(0%)