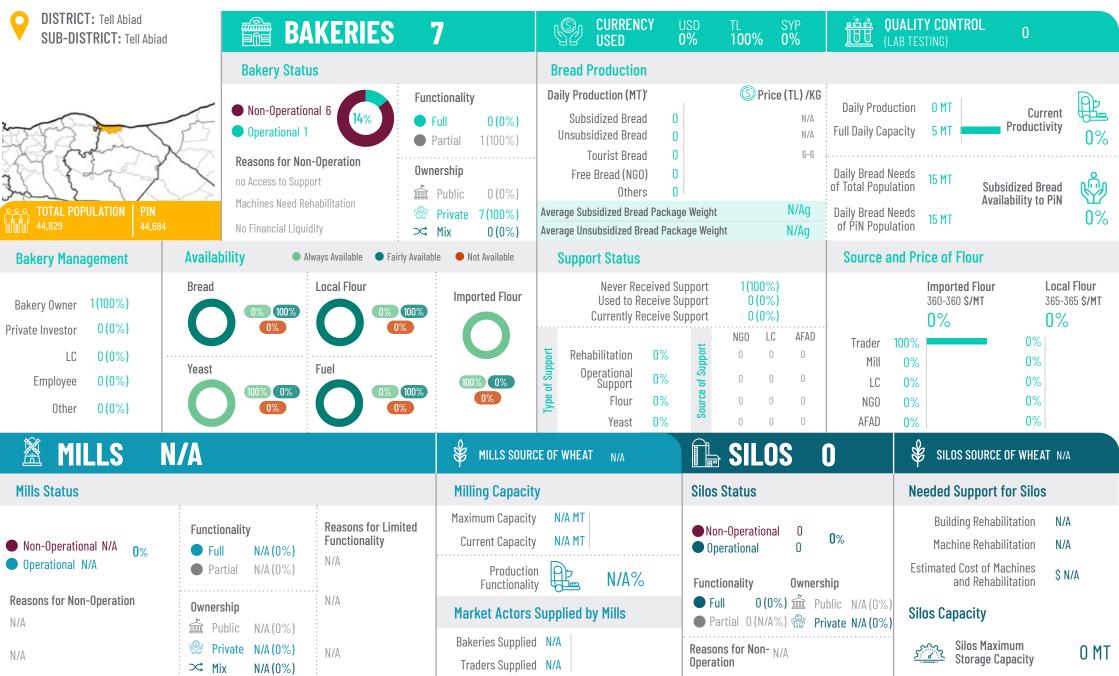

N/A (0%)

∝ Mix

| DISTRICT: AI Bab<br>SUB-DISTRICT: Ar-Ra'ee                                                                                                         | <b>BAKERIES</b>                                                                                 | 5                                                                                     | See CURRENCY<br>USED                                                                                                                         | USD TL SYP<br><b>0% 100% 0%</b>                                                                 |                                                                                | LITY CONTROL O                                                                                                                                                                                                               |                      |
|----------------------------------------------------------------------------------------------------------------------------------------------------|-------------------------------------------------------------------------------------------------|---------------------------------------------------------------------------------------|----------------------------------------------------------------------------------------------------------------------------------------------|-------------------------------------------------------------------------------------------------|--------------------------------------------------------------------------------|------------------------------------------------------------------------------------------------------------------------------------------------------------------------------------------------------------------------------|----------------------|
|                                                                                                                                                    | Bakery Status                                                                                   |                                                                                       | Bread Production                                                                                                                             |                                                                                                 | :                                                                              |                                                                                                                                                                                                                              |                      |
|                                                                                                                                                    | <ul> <li>Non-Operational 0</li> <li>Operational 5</li> <li>Reasons for Non-Operation</li> </ul> | Partial 5 (100%)                                                                      | Daily Production (MT)'Subsidized Bread13Unsubsidized Bread0Tourist Bread0                                                                    | N/A                                                                                             | Daily Productio<br>Full Daily Capaci                                           | Duadua                                                                                                                                                                                                                       | irrent<br>tivity 32% |
| TOTAL POPULATION     PIN       23,640     5,532                                                                                                    | Uwn<br>N/A                                                                                      | Public         0 (0%)           Private         5 (100%)           Mix         0 (0%) | Free Bread (NGO) 0<br>Others 0<br>Average Subsidized Bread Packag<br>Average Unsubsidized Bread Pack                                         | je Weight 600g                                                                                  | Daily Bread Need<br>of Total Populatio<br>Daily Bread Need<br>of PiN Populatio | on Subsidized E<br>Availability t                                                                                                                                                                                            |                      |
| Bakery Management Availa                                                                                                                           | bility • Always Available • Fairly Availab                                                      | ole 🛛 🗕 Not Available                                                                 | Support Status                                                                                                                               |                                                                                                 | Source and                                                                     | Price of Flour                                                                                                                                                                                                               |                      |
| Bakery Owner       5 (100%)         Private Investor       0 (0%)         LC       0 (0%)         Employee       0 (0%)         Other       0 (0%) | Local Flour<br>100% 0%<br>0%<br>100% 0%<br>0%<br>100% 0%<br>0%<br>100% 0%<br>0%                 | Imported Flour                                                                        | Never Received St<br>Used to Receive St<br>Currently Receive St<br>Rehabilitation 0%<br>Operational 0%<br>Support 0%<br>Flour 0%<br>Yeast 0% | upport 0 (0%)                                                                                   | Mill C<br>LC 10C<br>NGO C                                                      | Imported Flour           410-410 \$/MT           82%           0%         0%           0%         0%           0%         0%           0%         0%           0%         0%           0%         0%           0%         0% |                      |
| 🖄 MILLS N/A                                                                                                                                        |                                                                                                 | MILLS SOUR                                                                            | CE OF WHEAT <sub>N/A</sub>                                                                                                                   | 🔓 SILOS                                                                                         |                                                                                | SILOS SOURCE OF WHE                                                                                                                                                                                                          | CAT N/A              |
| Mills Status                                                                                                                                       |                                                                                                 | Milling Capacit                                                                       | у                                                                                                                                            | Silos Status                                                                                    |                                                                                | Needed Support for Silo                                                                                                                                                                                                      | S                    |
| <ul> <li>Non-Operational N/A</li> <li>Operational N/A</li> <li>Operational N/A</li> </ul>                                                          | ÷ Ν/Δ                                                                                           | Maximum Capacity<br>Current Capacity<br>Production<br>Functionalit                    |                                                                                                                                              | <ul> <li>Non-Operational</li> <li>Operational</li> <li>Functionality</li> <li>Owners</li> </ul> | 0%                                                                             | Building Rehabilitation<br>Machine Rehabilitation<br>Estimated Cost of Machines<br>and Rehabilitation                                                                                                                        | N/A<br>N/A<br>\$ N/A |
| Reasons for Non-Operation Owner                                                                                                                    | · · · · · · · · · · · · · · · · · · ·                                                           |                                                                                       | Supplied by Mills                                                                                                                            | ● Full 0 (0%) 🚔 Pu<br>● Partial 0 (N/A%) 🍄 Pr                                                   | · /                                                                            | Silos Capacity                                                                                                                                                                                                               |                      |
|                                                                                                                                                    | Private N/A (0%) <sub>N/A</sub>                                                                 | Bakeries Supplied<br>Traders Supplied                                                 |                                                                                                                                              | Reasons for Water & Whea<br>Non-Operation Machines & Bu<br>Rehabilitation                       | uilding Need                                                                   | Silos Maximum<br>Storage Capacity                                                                                                                                                                                            | 0 MT                 |