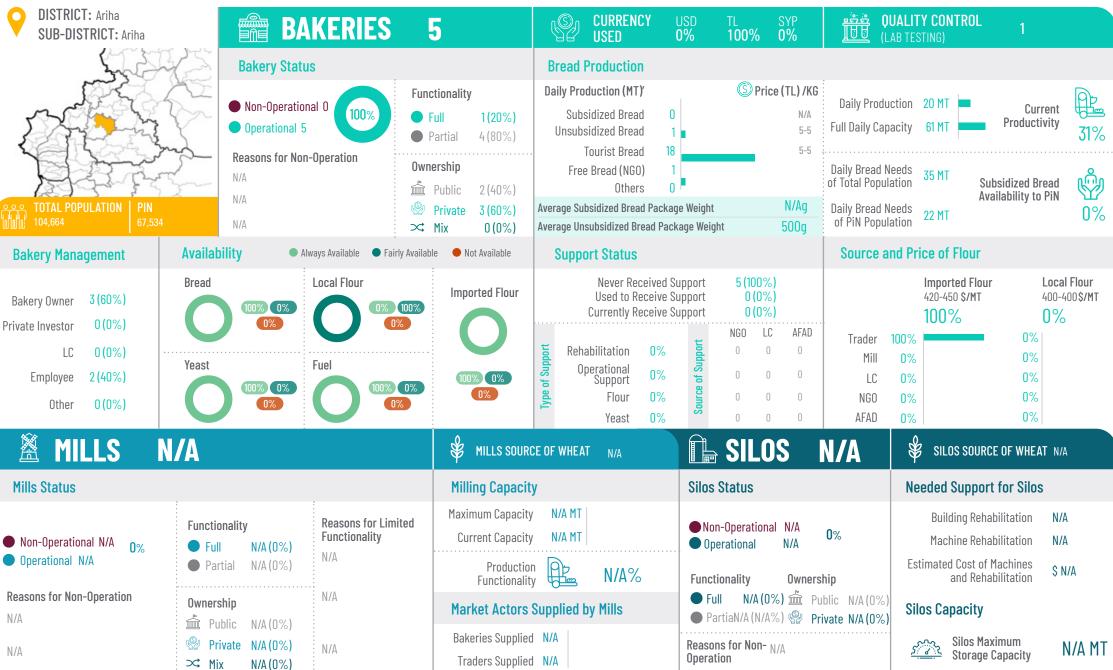

∝ Mix

Idleh November 2021

**DISTRICT:** Idleb

TOTAL POPULATION

0(0%)

0(0%)

1(100%)

0(0%)