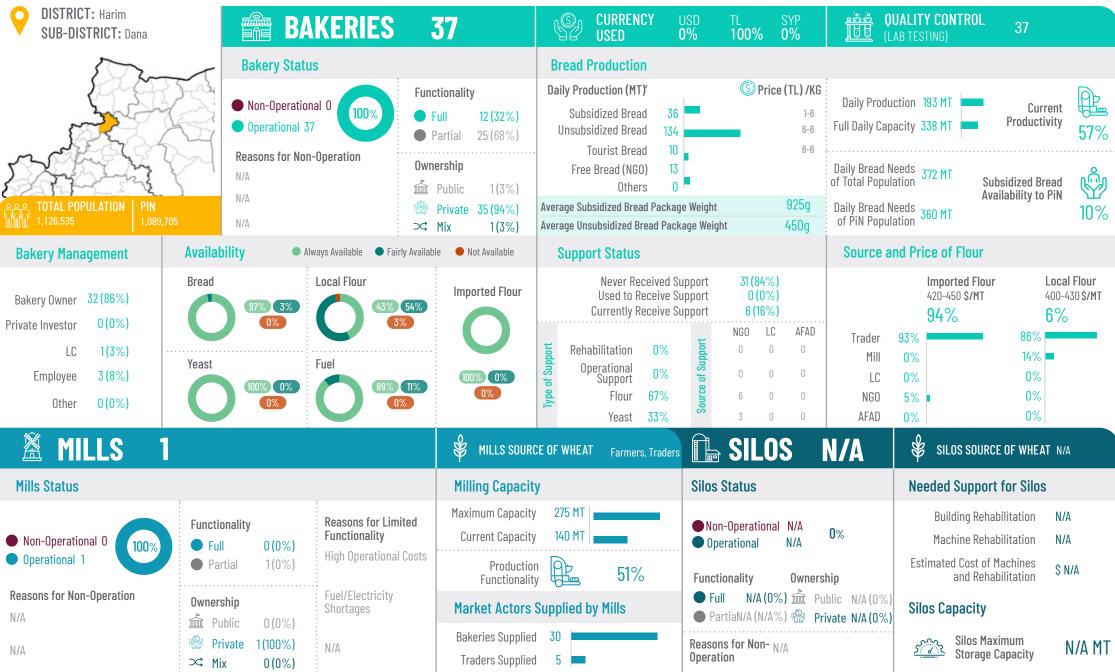

WHOLE OF SYRIA (WoS) FOOD SECURITY SECTOR Strengthening Humanitarian Response

| DISTRICT: Afrin<br>SUB-DISTRICT: Ma'btali                                                                                                          | <b>BA</b>                                                      | KERIES E                                                     | 5                                                 | CURRENCY<br>USED                                                                         | USD<br><b>0%</b> | TL SYP<br>71% 29%                                                                                                                                                                                                                                                                                                                                   |                                     | <b>UALITY CONTRO</b> I<br>Ab testing)                       | - 0                                                   |                   |
|----------------------------------------------------------------------------------------------------------------------------------------------------|----------------------------------------------------------------|--------------------------------------------------------------|---------------------------------------------------|------------------------------------------------------------------------------------------|------------------|-----------------------------------------------------------------------------------------------------------------------------------------------------------------------------------------------------------------------------------------------------------------------------------------------------------------------------------------------------|-------------------------------------|-------------------------------------------------------------|-------------------------------------------------------|-------------------|
|                                                                                                                                                    | Bakery Status                                                  | S                                                            |                                                   | Bread Production                                                                         |                  |                                                                                                                                                                                                                                                                                                                                                     |                                     |                                                             |                                                       |                   |
|                                                                                                                                                    | Operational 5                                                  | · • • • •                                                    |                                                   | Daily Production (MT)'<br>Subsidized Bread 0<br>Unsubsidized Bread 31<br>Tourist Bread 0 |                  | © Price (TL) /KG<br>N/A<br>5-5<br>N/A                                                                                                                                                                                                                                                                                                               | Daily Produ<br>Full Daily Cap       |                                                             | Current<br>Productivity                               | <b>76</b> %       |
|                                                                                                                                                    | Reasons for Non-<br>N/A<br>N/A                                 | · Uwne                                                       | e <b>rship</b><br>Public O (O%)                   | Free Bread (NGO)<br>Others                                                               | 0                |                                                                                                                                                                                                                                                                                                                                                     | Daily Bread N<br>of Total Popula    | ation                                                       | Subsidized Bread<br>Availability to PiN               | ŵ                 |
| PACTOTAL POPULATION PIN 27,799 18,296                                                                                                              | N/A                                                            | \\$<br>\$\$\$                                                | Private 5 (100%)<br>Mix 0 (0%)                    | Average Subsidized Bread<br>Average Unsubsidized Brea                                    |                  |                                                                                                                                                                                                                                                                                                                                                     | Daily Bread N<br>of PiN Popula      |                                                             |                                                       | 0%                |
| Bakery Management                                                                                                                                  | Availability • Alw                                             | vays Available 🛛 🗨 Fairly Available                          | e 🔴 Not Available                                 | Support Status                                                                           |                  |                                                                                                                                                                                                                                                                                                                                                     | Source a                            | nd Price of Flou                                            | r                                                     |                   |
| Bakery Owner       4 (80%)         Private Investor       1 (20%)         LC       0 (0%)         Employee       0 (0%)         Other       0 (0%) |                                                                | Local Flour<br>20% 80%<br>0%<br>Fuel<br>0%<br>0%<br>0%<br>0% | Imported Flour                                    | Used to Rec<br>Currently Rec<br>Rehabilitation<br>Operational<br>Support<br>Flour        |                  | 5 (100%)         0 (0%)           0 (0%)         0           0 (0%)         0           NGO         LC         AFAD           0         0         0           0         0         0           0         0         0           0         0         0           0         0         0           0         0         0           0         0         0 | Trader<br>Mill<br>LC<br>NGO<br>AFAD | Imported FI<br>440-460 \$/M<br>100%<br>0%<br>0%<br>0%<br>0% |                                                       | Flour<br>20 \$/MT |
| 🖄 MILLS N/                                                                                                                                         | /A                                                             |                                                              | MILLS SOUR                                        | CE OF WHEAT <sub>N/A</sub>                                                               |                  | SILOS                                                                                                                                                                                                                                                                                                                                               | N/A                                 | 🖇 SILOS SOL                                                 | JRCE OF WHEAT N/A                                     |                   |
| Mills Status                                                                                                                                       |                                                                |                                                              | Milling Capacit                                   | ty                                                                                       | Silos            | s Status                                                                                                                                                                                                                                                                                                                                            |                                     | Needed Supp                                                 | ort for Silos                                         |                   |
| <ul> <li>Non-Operational N/A</li> <li>Operational N/A</li> </ul>                                                                                   | Functionality Full N/A (0%) Partial N/A (0%)                   | Reasons for Limited<br>Functionality<br>N/A                  | Maximum Capacity<br>Current Capacity<br>Productio | y N/A MT                                                                                 |                  | on-Operational N/A<br>perational N/A                                                                                                                                                                                                                                                                                                                | 0%                                  | -                                                           | ehabilitation N/A<br>ehabilitation N/A<br>of Machines | ١                 |
| Reasons for Non-Operation                                                                                                                          | Ownership<br><sup>m</sup> Public N/A (0%)                      | N/A                                                          | Functionalit<br>Market Actors                     | supplied by Mills                                                                        | • F              | xtionality Owners<br>ull N/A (0%) ∰ Pr<br>PartiaN/A (N/A%) ∯ Pr                                                                                                                                                                                                                                                                                     | ublic N/A(0%)                       |                                                             | əhabilitation 🖇 🕅                                     | ΪΑ                |
| N/A                                                                                                                                                | <ul> <li>♀ Private N/A (0%)</li> <li>➤ Mix N/A (0%)</li> </ul> | N/A                                                          | Bakeries Supplier<br>Traders Supplier             |                                                                                          | Reaso<br>Opera   | ons for Non- <sub>N/A</sub><br>ation                                                                                                                                                                                                                                                                                                                |                                     |                                                             | Maximum<br>ge Capacity                                | N/A MT            |