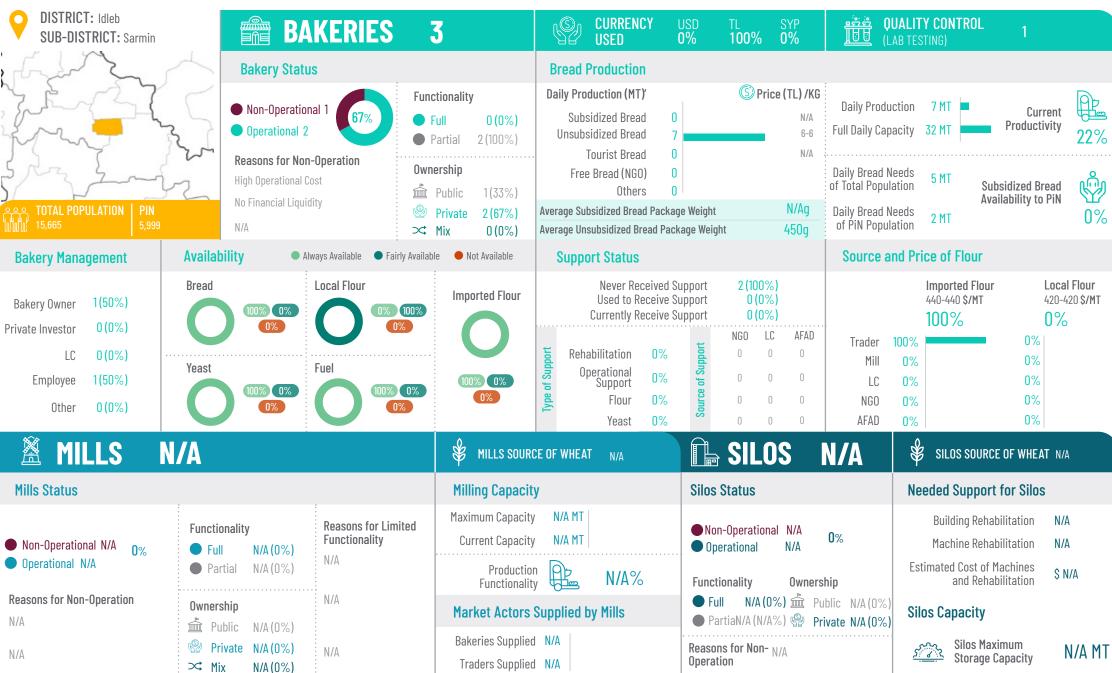

∝ Mix

Idleh November 2021

**DISTRICT:** Idleb

TOTAL POPULATION

0(0%)

0(0%)

1(100%)

0(0%)