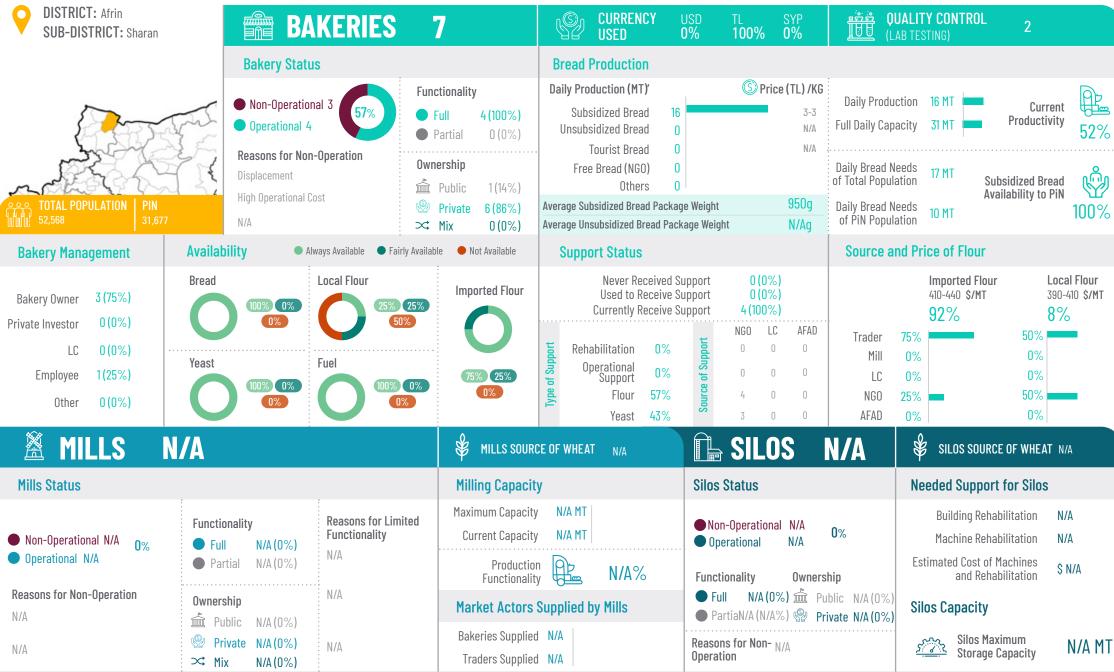

WHOLE OF SYRIA (WoS) FOOD SECURITY SECTOR Strengthening Humanitarian Response

| DISTRICT: Afrin<br>SUB-DISTRICT: Ma'btali                                                                                                          | <b>BA</b>                                                      | KERIES E                                                     | 5                                                 | CURRENCY<br>USED                                                                         | USD<br><b>0%</b> | TL SYP<br>71% 29%                                                                                                                                                                                                                                                                                                                                   |                                     | <b>UALITY CONTRO</b> I<br>Ab testing)                       | - 0                                                   |                   |
|----------------------------------------------------------------------------------------------------------------------------------------------------|----------------------------------------------------------------|--------------------------------------------------------------|---------------------------------------------------|------------------------------------------------------------------------------------------|------------------|-----------------------------------------------------------------------------------------------------------------------------------------------------------------------------------------------------------------------------------------------------------------------------------------------------------------------------------------------------|-------------------------------------|-------------------------------------------------------------|-------------------------------------------------------|-------------------|
|                                                                                                                                                    | Bakery Status                                                  | S                                                            |                                                   | Bread Production                                                                         |                  |                                                                                                                                                                                                                                                                                                                                                     |                                     |                                                             |                                                       |                   |
|                                                                                                                                                    | Operational 5                                                  | · • • • •                                                    |                                                   | Daily Production (MT)'<br>Subsidized Bread 0<br>Unsubsidized Bread 31<br>Tourist Bread 0 |                  | © Price (TL) /KG<br>N/A<br>5-5<br>N/A                                                                                                                                                                                                                                                                                                               | Daily Produ<br>Full Daily Cap       |                                                             | Current<br>Productivity                               | <b>76</b> %       |
|                                                                                                                                                    | Reasons for Non-<br>N/A<br>N/A                                 | · Uwne                                                       | e <b>rship</b><br>Public O (O%)                   | Free Bread (NGO)<br>Others                                                               | 0                |                                                                                                                                                                                                                                                                                                                                                     | Daily Bread N<br>of Total Popula    | ation                                                       | Subsidized Bread<br>Availability to PiN               | ŵ                 |
| PACTOTAL POPULATION PIN 27,799 18,296                                                                                                              | N/A                                                            | \\$<br>\$\$\$                                                | Private 5 (100%)<br>Mix 0 (0%)                    | Average Subsidized Bread<br>Average Unsubsidized Brea                                    |                  |                                                                                                                                                                                                                                                                                                                                                     | Daily Bread N<br>of PiN Popula      |                                                             |                                                       | 0%                |
| Bakery Management                                                                                                                                  | Availability • Alw                                             | vays Available 🛛 🗨 Fairly Available                          | e 🔴 Not Available                                 | Support Status                                                                           |                  |                                                                                                                                                                                                                                                                                                                                                     | Source a                            | nd Price of Flou                                            | r                                                     |                   |
| Bakery Owner       4 (80%)         Private Investor       1 (20%)         LC       0 (0%)         Employee       0 (0%)         Other       0 (0%) |                                                                | Local Flour<br>20% 80%<br>0%<br>Fuel<br>0%<br>0%<br>0%<br>0% | Imported Flour                                    | Used to Rec<br>Currently Rec<br>Rehabilitation<br>Operational<br>Support<br>Flour        |                  | 5 (100%)         0 (0%)           0 (0%)         0           0 (0%)         0           NGO         LC         AFAD           0         0         0           0         0         0           0         0         0           0         0         0           0         0         0           0         0         0           0         0         0 | Trader<br>Mill<br>LC<br>NGO<br>AFAD | Imported FI<br>440-460 \$/M<br>100%<br>0%<br>0%<br>0%<br>0% |                                                       | Flour<br>20 \$/MT |
| 🖄 MILLS N/                                                                                                                                         | /A                                                             |                                                              | MILLS SOUR                                        | CE OF WHEAT <sub>N/A</sub>                                                               |                  | SILOS                                                                                                                                                                                                                                                                                                                                               | N/A                                 | 🖇 SILOS SOL                                                 | JRCE OF WHEAT N/A                                     |                   |
| Mills Status                                                                                                                                       |                                                                |                                                              | Milling Capacit                                   | ty                                                                                       | Silos            | s Status                                                                                                                                                                                                                                                                                                                                            |                                     | Needed Supp                                                 | ort for Silos                                         |                   |
| <ul> <li>Non-Operational N/A</li> <li>Operational N/A</li> </ul>                                                                                   | Functionality Full N/A (0%) Partial N/A (0%)                   | Reasons for Limited<br>Functionality<br>N/A                  | Maximum Capacity<br>Current Capacity<br>Productio | y N/A MT                                                                                 |                  | on-Operational N/A<br>perational N/A                                                                                                                                                                                                                                                                                                                | 0%                                  | -                                                           | ehabilitation N/A<br>ehabilitation N/A<br>of Machines | ١                 |
| Reasons for Non-Operation                                                                                                                          | Ownership<br><sup>m</sup> Public N/A (0%)                      | N/A                                                          | Functionalit<br>Market Actors                     | supplied by Mills                                                                        | • F              | xtionality Owners<br>ull N/A (0%) ∰ Pr<br>PartiaN/A (N/A%) ∯ Pr                                                                                                                                                                                                                                                                                     | ublic N/A(0%)                       |                                                             | əhabilitation 🖇 🕅                                     | ΪΑ                |
| N/A                                                                                                                                                | <ul> <li>♀ Private N/A (0%)</li> <li>➤ Mix N/A (0%)</li> </ul> | N/A                                                          | Bakeries Supplier<br>Traders Supplier             |                                                                                          | Reaso<br>Opera   | ons for Non- <sub>N/A</sub><br>ation                                                                                                                                                                                                                                                                                                                |                                     |                                                             | Maximum<br>ge Capacity                                | N/A MT            |